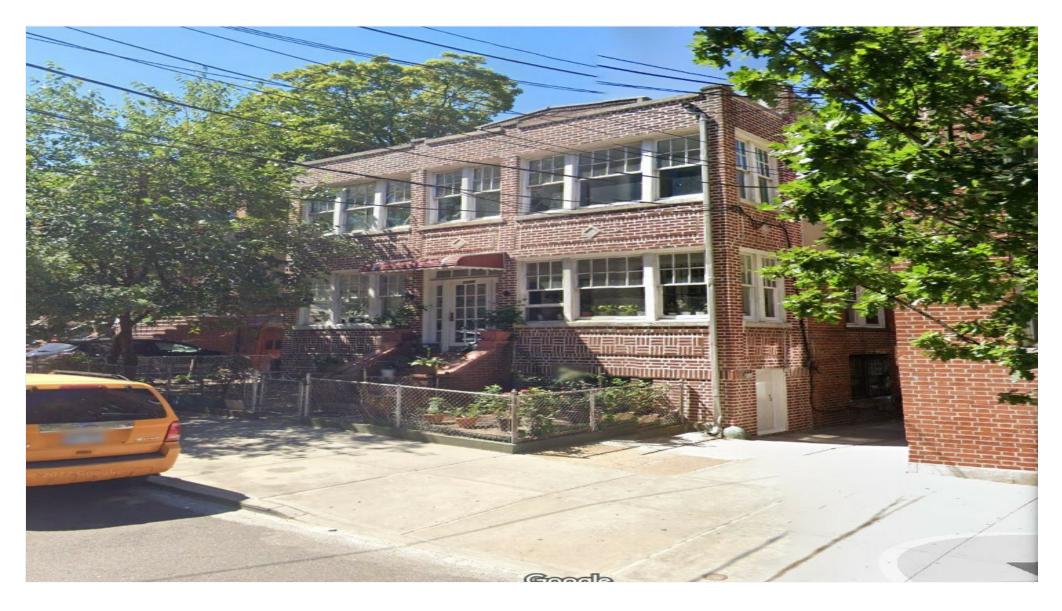

#### **Property Details**

3 Family large brick house on a 33x100 Lot and adjacent 20X100 Lot with a parking garage selling together. Zoning is R5D. The property is in the heart of Woodside, next to Roosevelt Ave. Property size is 29X52, 3rd floor has Three Bedroom, LR,DR, Eik, Full bath, Enclosed veranda (Vacant), 2nd floor has 3 bedroom, LR, DR, Eik, full bath, enclosed veranda (occupied \$2700 rent monthly, Lease expiring Sept. 2025), Lower level has 2 bedroom, LR/DR, Eik, Full bath, utility room(occupied \$2050 rent monthly, Lease expiring Sept. 2025) . There are separate 2 car garage in the back.2nd lot is currently used as parking lot. It is in very convenient location, close to #7 train & LIRR, Super markets, schools, park, gym, nice restaurants....etc. The adjacent lot is definitely good for build a nice residential property, which has FAR 2.

### Property Photos

Building Photo