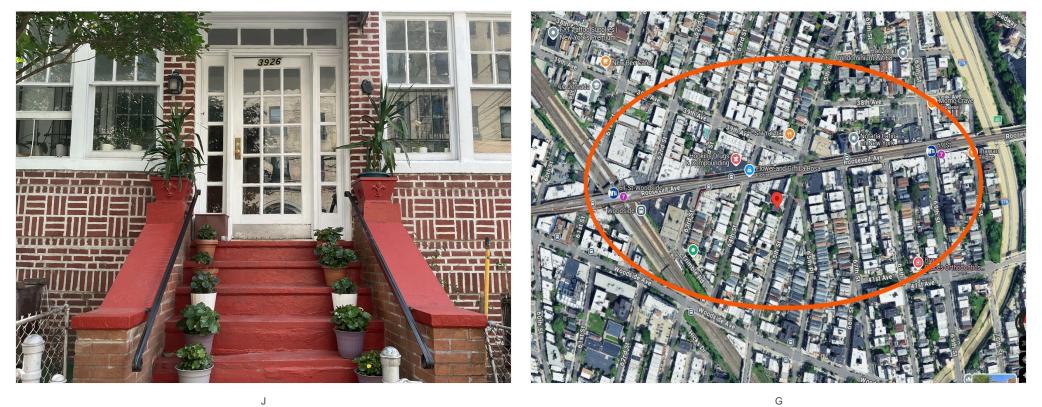

h-St-Woodside-NY/33718807/

| Price:              | \$2,550,000              |
|---------------------|--------------------------|
| Property Type:      | Land                     |
| Property Subtype:   | Residential              |
| Proposed Use:       | Multifamily              |
| Sale Type:          | Investment or Owner User |
| Total Lot Size:     | 0.12 AC                  |
| Sale Conditions:    | [object Object]          |
| No. Lots:           | 1                        |
| Zoning Description: | R5D                      |
|                     |                          |

3926 65th St, Woodside, NY 11377

#### Location



3926 65th St, Woodside, NY 11377

#### **Property Photos**



Survey

А

### Property Photos



Building Photo

### Property Photos



Н

### Property Photos



G

3926 65th St, Woodside, NY 11377

#### **Property Photos**



### Property Photos



#### Property Photos



Building Photo

#### Property Photos



Building Photo

3926 65th St, Woodside, NY 11377



MD Hoque newyork124@gmail.com (917) 561-9563

Wagner & Kelly, Inc. 60 01 Roosevelt Ave Woodside, NY 11377