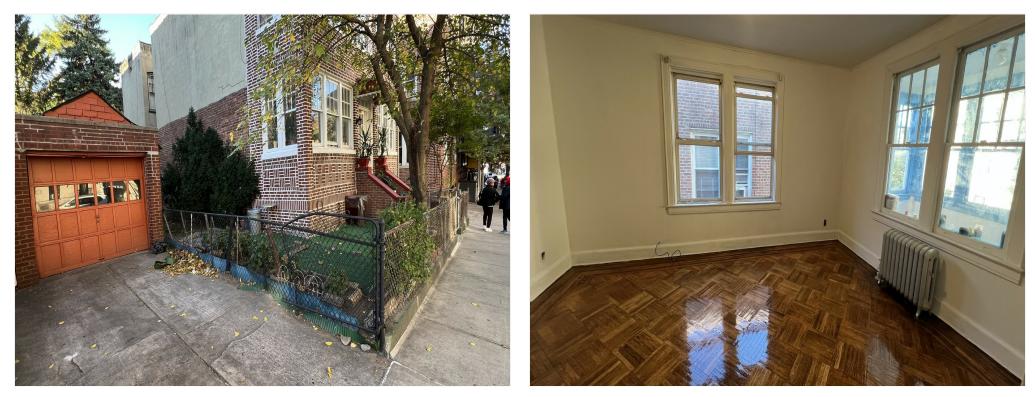

#### **Property Details**

3 Family large brick house on a 33x100 Lot and adjacent 20X100 Lot with a parking garage selling together. Zoning is R5D. The property is in the heart of Woodside, next to Roosevelt Ave. Property size is 29X52, 3rd floor has Three Bedroom, LR,DR, Eik, Full bath, Enclosed veranda (Vacant), 2nd floor has 3 bedroom, LR, DR, Eik, full bath, enclosed veranda (occupied \$2700 rent monthly, Lease expiring Sept. 2025), Lower level has 2 bedroom, LR/DR, Eik, Full bath, utility room(occupied \$2050 rent monthly, Lease expiring Sept. 2025) . There are separate 2 car garage in the back.2nd lot is currently used as parking lot. It is in very convenient location, close to #7 train & LIRR, Super markets, schools, park, gym, nice restaurants....etc. The adjacent lot is definitely good for build a nice residential property, which has FAR 2.

### Property Photos

G

3926 65th St, Woodside, NY 11377