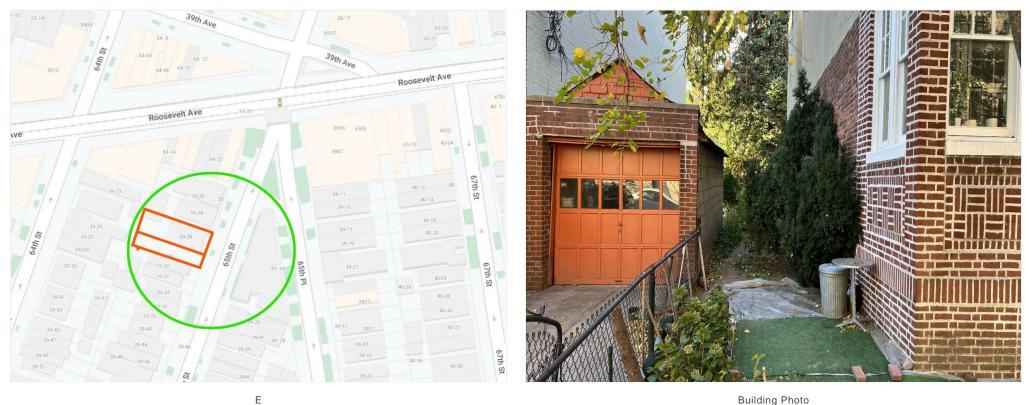

|
|---------------------|--------------------------|
| Property Type:      | Land                     |
| Property Subtype:   | Residential              |
| Proposed Use:       | Multifamily              |
| Sale Type:          | Investment or Owner User |
| Total Lot Size:     | 0.12 AC                  |
| Sale Conditions:    | [object Object]          |
| No. Lots:           | 1                        |
| Zoning Description: | R5D                      |
|                     |                          |

3926 65th St, Woodside, NY 11377

#### Location



3926 65th St, Woodside, NY 11377

#### **Property Photos**



Survey

А

### Property Photos



Building Photo

### Property Photos



Н

### Property Photos



G

3926 65th St, Woodside, NY 11377

#### **Property Photos**



### Property Photos



#### Property Photos



Building Photo

#### Property Photos



Building Photo

3926 65th St, Woodside, NY 11377



MD Hoque newyork124@gmail.com (917) 561-9563

Wagner & Kelly, Inc. 60 01 Roosevelt Ave Woodside, NY 11377