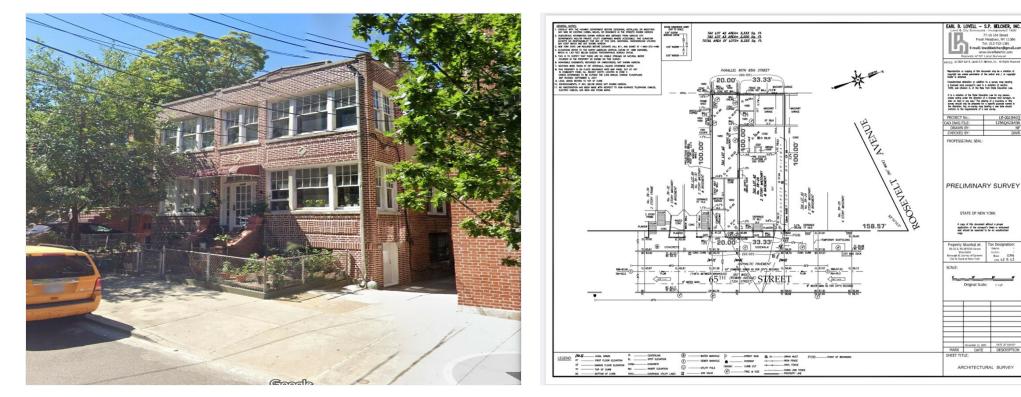

#### **Property Details**

3 Family large brick house on a 33x100 Lot and adjacent 20X100 Lot with a parking garage selling together. Zoning is R5D. The property is in the heart of Woodside, next to Roosevelt Ave. Property size is 29X52, 3rd floor has Three Bedroom, LR,DR, Eik, Full bath, Enclosed veranda (Vacant), 2nd floor has 3 bedroom, LR, DR, Eik, full bath, enclosed veranda (occupied \$2700 rent monthly, Lease expiring Sept. 2025), Lower level has 2 bedroom, LR/DR, Eik, Full bath, utility room(occupied \$2050 rent monthly, Lease expiring Sept. 2025) . There are separate 2 car garage in the back.2nd lot is currently used as parking lot. It is in very convenient location, close to #7 train & LIRR, Super markets, schools, park, gym, nice restaurants....etc. The adjacent lot is definitely good for build a nice residential property, which has FAR 2.

#### **Property Photos**

Survey

А