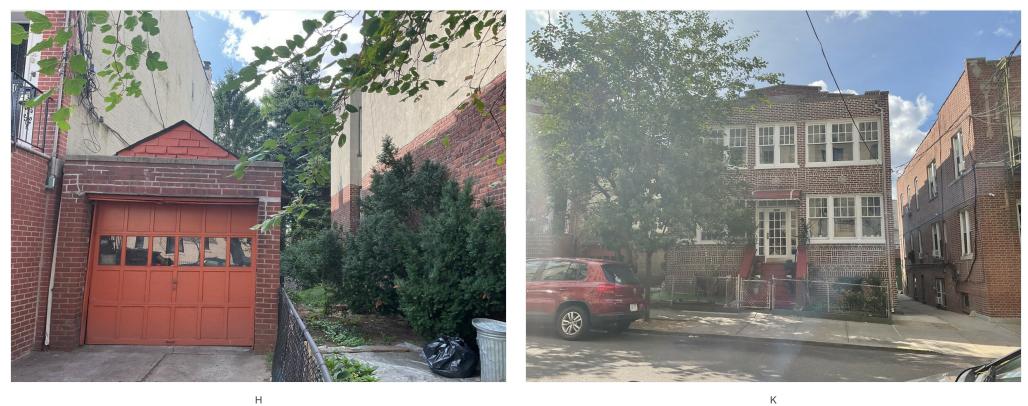

opnet.com/Listing/3926-65th-St-Woodside-NY/33718807/

| Price:              | \$2,550,000              |
|---------------------|--------------------------|
| Property Type:      | Land                     |
| Property Subtype:   | Residential              |
| Proposed Use:       | Multifamily              |
| Sale Type:          | Investment or Owner User |
| Total Lot Size:     | 0.12 AC                  |
| Sale Conditions:    | [object Object]          |
| No. Lots:           | 1                        |
| Zoning Description: | R5D                      |
|                     |                          |

3926 65th St, Woodside, NY 11377

#### Location



3926 65th St, Woodside, NY 11377

#### **Property Photos**



Survey

А

### Property Photos



Building Photo

### Property Photos



Н

### Property Photos



G

3926 65th St, Woodside, NY 11377

#### **Property Photos**



### Property Photos



#### Property Photos



Building Photo

#### Property Photos



Building Photo

3926 65th St, Woodside, NY 11377



MD Hoque newyork124@gmail.com (917) 561-9563

Wagner & Kelly, Inc. 60 01 Roosevelt Ave Woodside, NY 11377