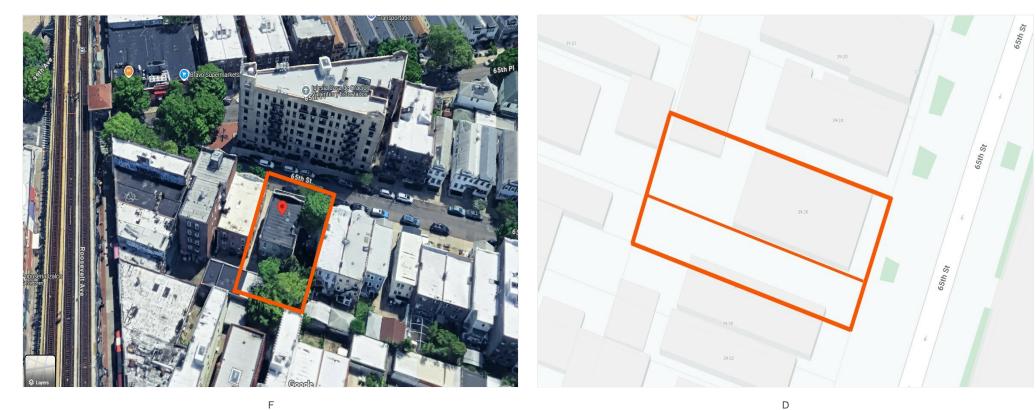

-------------|--------------------------|
| Property Type:      | Land                     |
| Property Subtype:   | Residential              |
| Proposed Use:       | Multifamily              |
| Sale Type:          | Investment or Owner User |
| Total Lot Size:     | 0.12 AC                  |
| Sale Conditions:    | [object Object]          |
| No. Lots:           | 1                        |
| Zoning Description: | R5D                      |
|                     |                          |

3926 65th St, Woodside, NY 11377

#### Location



3926 65th St, Woodside, NY 11377

#### **Property Photos**



Survey

А

### Property Photos



Building Photo

### Property Photos



Н

### Property Photos



G

3926 65th St, Woodside, NY 11377

#### **Property Photos**



### Property Photos



#### Property Photos



Building Photo

#### Property Photos



Building Photo

3926 65th St, Woodside, NY 11377



MD Hoque newyork124@gmail.com (917) 561-9563

Wagner & Kelly, Inc. 60 01 Roosevelt Ave Woodside, NY 11377