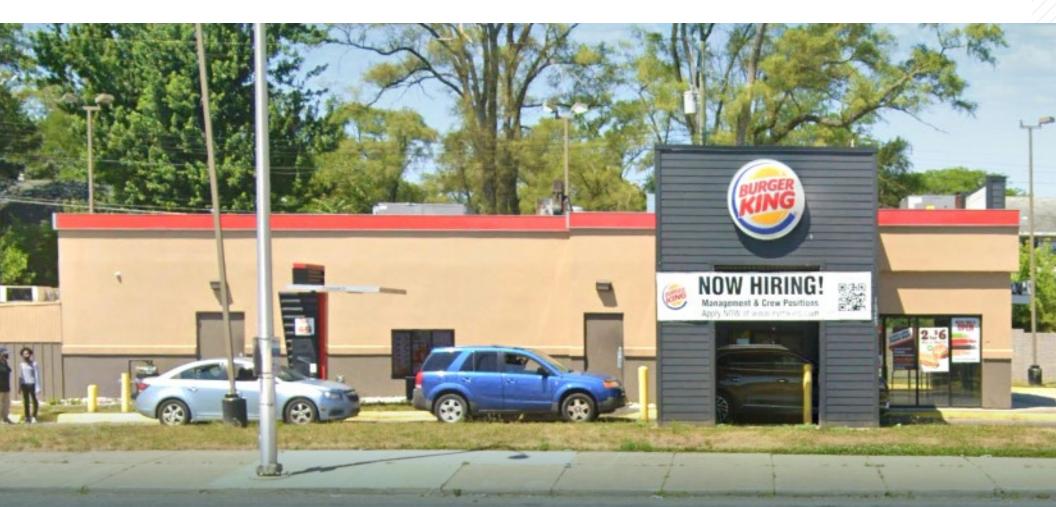

# **VACANT QSR WITH DRIVE-THRU**

Owner-User or Redevelopment Opportunity

# 16245 Livernois Avenue DETROIT MICHIGAN

NATIONAL NET LEASE GROUP

ACTUAL SITE

#### Excellent Redevelopment or Lease-Up Opportunity | General Business (B-4) Zoning | Tremendous Value

- The site presents an excellent lease-up or redevelopment opportunity
- The property is zoned B-4 General Business District, providing a wide range of commercial uses
- The building is located in a highly desirable retail location with direct access to residential communities, national/regional tenants, and a university
- Built in 1996, the property consists of 1,766 SF of GLA on 0.28 acres, and features a drive-thru to benefit the surrounding customer base