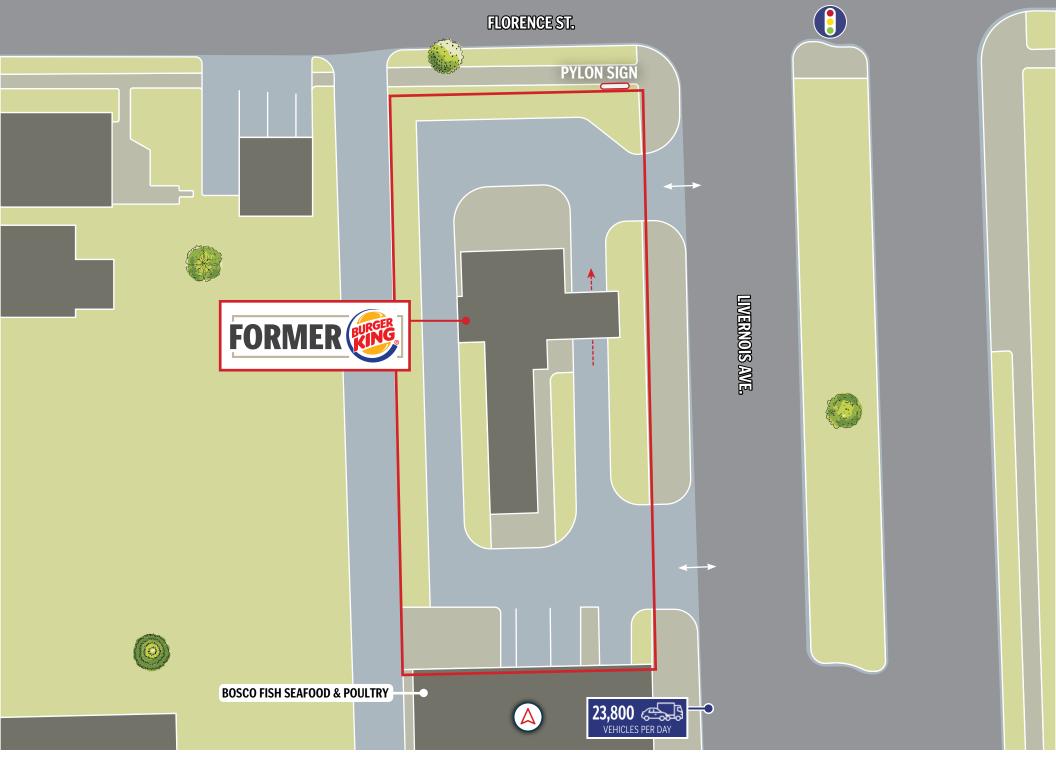

# PROPERTY SPECIFICATIONS

| Rentable Area       | 1,766 SF                                          |
|---------------------|---------------------------------------------------|
| Land Area           | 0.28 Acres                                        |
| Property Address    | 16245 Livernois Avenue<br>Detroit, Michigan 48221 |
| County              | Wayne County                                      |
| Year Built          | 1996                                              |
| Parcel Number       | 16017800-6 & 16017807                             |
| 2020 Property Taxes | \$5,546                                           |
| Ownership           | Fee Simple (Land & Building)                      |
| Zoning              | Β4                                                |
| Parking Spaces      | 3                                                 |

#### Located Along Livernois Avenue | Centralized Location | Strong Tenant Presence | Adjacent to University of Detroit Mercy

- The subject is strategically located along Livernois Avenue with clear visibility and access to an average of 23,800 VPD
- The asset also benefits from direct access onto State Highway 10 (162,000 VPD) along with State Highway 8 (98,500 VPD)
- The trade area is home to McDonald's, ALDI, Church's Texas Chicken, CVS Pharmacy, Family Dollar, Detroit Sip, O'Reilly Auto Parts, and other tenants
- The surrounding national and regional tenant presence drive a steady stream of loyal, local consumers to the trade area
- The property front University of Detroit Mercy, a private institution with over 5,200 students, 210 faculty members, and 100 academic degrees and programs of study