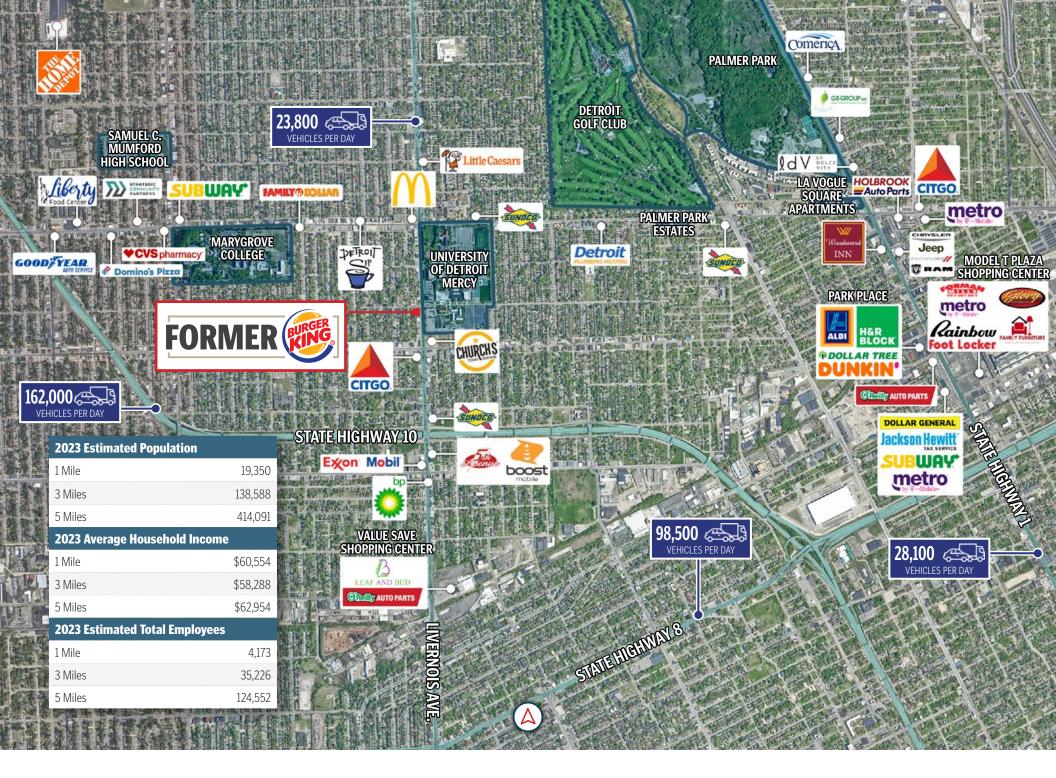

#### Located Along Livernois Avenue | Centralized Location | Strong Tenant Presence | Adjacent to University of Detroit Mercy

- The subject is strategically located along Livernois Avenue with clear visibility and access to an average of 23,800 VPD
- The asset also benefits from direct access onto State Highway 10 (162,000 VPD) along with State Highway 8 (98,500 VPD)
- The trade area is home to McDonald's, ALDI, Church's Texas Chicken, CVS Pharmacy, Family Dollar, Detroit Sip, O'Reilly Auto Parts, and other tenants
- The surrounding national and regional tenant presence drive a steady stream of loyal, local consumers to the trade area
- The property front University of Detroit Mercy, a private institution with over 5,200 students, 210 faculty members, and 100 academic degrees and programs of study

#### Direct Residential Consumer Base | Demographics in 5-Mile Trade Area

- The property is near numerous single-family communities and multi-family complexes, providing a direct residential consumer base
- More than 414,000 residents and 124,500 employees support the trade area
- \$62,954 average annual household income