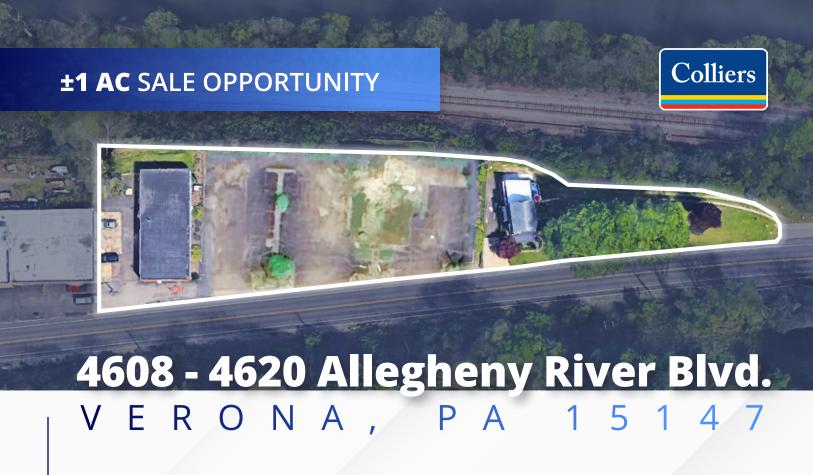

## POTENTIAL OWNER USER OR DEVELOPMENT OPPORTUNITY:

warehouse ±3,600 SF

LAYDOWN YARD/PARKING ±0.5 AC

OCCUPIED
RESIDENTIAL UNIT
912 SF

#### **PROPERTY FEATURES:**

- ±1 contiguous acre available for sale
- Comes with a move-in-ready warehouse, occupied residential unit, and  $\pm 0.5$  acres of parking/laydown yard
- ±3,600 warehouse with 1 (10'x10') drive-in and 2 in-place offices
- The occupied residential unit is a 912 SF 2-story house, featuring 2 bedrooms, 1.5 baths, and a basement garage
- Strategic proximity to Route 8 offers easy access to Route 28, I-376, and Route 30
- Ideal for a potential warehouse user, or developers interested in residential, light industrial, or commercial projects