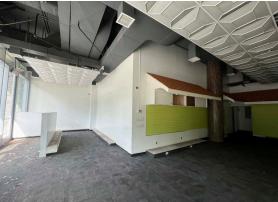

#### **PROPERTY HIGHLIGHTS**

- Large Space and Great Visibility
- High Ceilings with HVAC in place
- Located next to 110th Street 2 & 3 Subway
- Directly across from Central Park
- Dense Residential and Commercial Area
- Great For Coffee, Café, Cleaners and Service Related Business

| SIZE:           | 1,550 SF         |
|-----------------|------------------|
| FRONTAGE:       | 40′              |
| CEILING HEIGHT: | 15′              |
| POSSESSION:     | Immediate        |
| TRANSPORTATION: | 23               |
| NEIGHBORS:      |                  |
|                 | FINE OF FARE MAC |