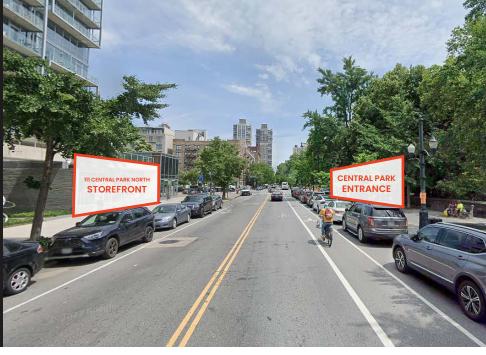

### TTT CENTRAL PARK NORTH BETWEEN MALCOLM X BLVD & ADAM CLAYTON POWELL HARLEM

6.

L

100

CENTRAL PARK NORTH

BETWEEN MALCOLM X BLVD & ADAM CLAYTON POWELL HARLEM

#### **PROPERTY HIGHLIGHTS**

- Large Space and Great Visibility
- High Ceilings with HVAC in place
- Located next to 110th Street 2 & 3 Subway
- Directly across from Central Park
- Dense Residential and Commercial Area
- Great For Coffee, Café, Cleaners and Service Related Business