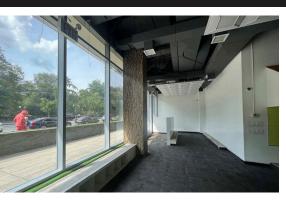

#### **PROPERTY HIGHLIGHTS**

- Large Space and Great Visibility
- High Ceilings with HVAC in place
- Located next to 110th Street 2 & 3 Subway
- Directly across from Central Park
- Dense Residential and Commercial Area
- Great For Coffee, Café, Cleaners and Service Related Business

| SIZE:           | 1,550 SF         |
|-----------------|------------------|
| FRONTAGE:       | 40′              |
| CEILING HEIGHT: | 15′              |
| POSSESSION:     | Immediate        |
| TRANSPORTATION: | 23               |
| NEIGHBORS:      |                  |
|                 | FINE OF FARE MAC |