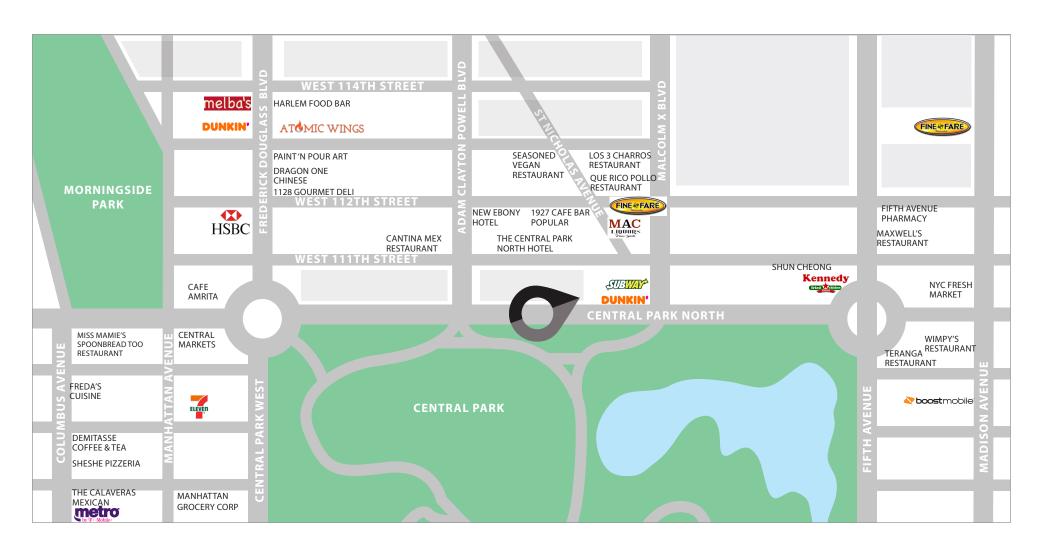

| SIZE:           | 1,550 SF         |
|-----------------|------------------|
| FRONTAGE:       | 40′              |
| CEILING HEIGHT: | 15′              |
| POSSESSION:     | Immediate        |
| TRANSPORTATION: | 23               |
| NEIGHBORS:      |                  |
|                 | FINE OF FARE MAC |