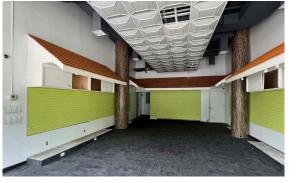

#### **PROPERTY HIGHLIGHTS**

- Large Space and Great Visibility
- High Ceilings with HVAC in place
- Located next to 110th Street 2 & 3 Subway
- Directly across from Central Park
- Dense Residential and Commercial Area
- Great For Coffee, Café, Cleaners and Service Related Business

| SIZE:           | 1,550 SF         |
|-----------------|------------------|
| FRONTAGE:       | 40′              |
| CEILING HEIGHT: | 15′              |
| POSSESSION:     | Immediate        |
| TRANSPORTATION: | 23               |
| NEIGHBORS:      |                  |
|                 | FINE OF FARE MAC |