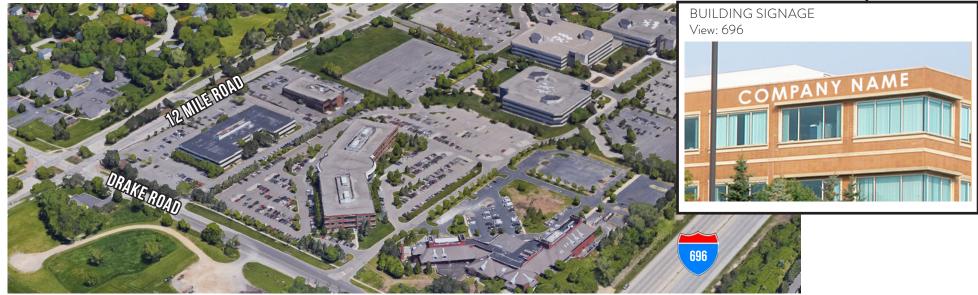

## AERIAL | SURROUNDING CORPORATE OFFICES



## SIGNAGE | BUILDING (696)







## SIGNAGE | MONUMENT (DRAKE)





View: Aerial

#### EXTERIOR | DRAKE ROAD & 12 MILE







EXTERIOR | 696











## INTERIOR | LOBBY RENOVATIONS (FALL 23)

















## INTERIOR | CAFETERIA







#### INTERIOR | FITNESS CENTER (FALL 23)











#### INTERIOR | CONFERENCE CENTER (FALL 23)















#### FLOOR PLAN | FIRST FLOOR





## FLOOR PLAN | SECOND FLOOR





## FLOOR PLAN | THIRD FLOOR





#### ABOUT | KOJAIAN COMPANIES

Our genuine desire to produce exceptional properties began in the 1950's when (the late), Mike Kojaian, president and founding principal, engaged in his first real estate undertaking, with the understanding "there is no substitute for quality."

While the company has grown and expanded, the message has remained the same ... uncompromised qu