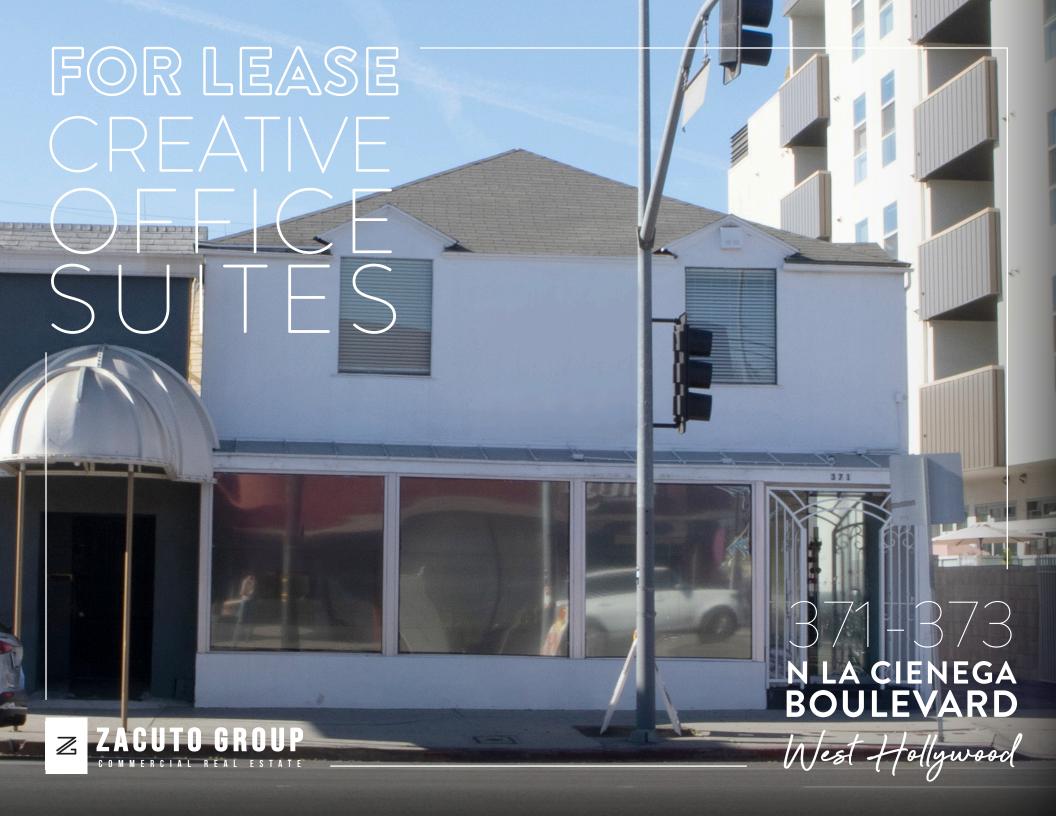

\* Spaces can be leased together or separately

- Iconic A+ West Hollywood Location, steps to the Beverly Center, Melrose Place retail, and many high end restaurants and amenities
- 1st and 2nd floor suites (front building 2nd floor has rooftop balcony)
- Studio A Currently built out as a recording studio. Layout includes 3
  rooms + bathroom. Outfitted with 1 sound proof area, space for music /
  instruments, and a sitting/lounge area
- Studio C Spacious and bright suite that can be used as media studio and has potential for entertainment
- Bottom floor can be office or retail
- Ideal for interior design firm, luxury retail, startup, media company
- Three reserved parking spots available for front building\* (1 space for 2nd floor 2 spaces for bottom floor/retail unit)
- Irreplaceable location on La Cienega Blvd