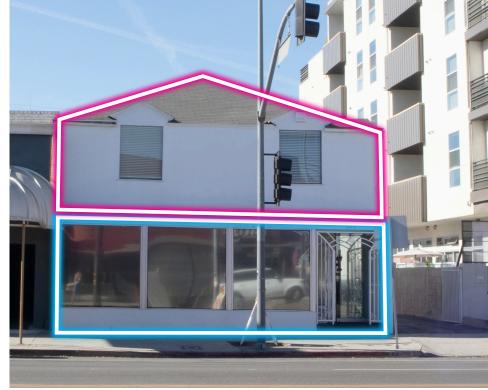

\* Spaces can be leased together or separately

- Iconic A+ West Hollywood Location, steps to the Beverly Center, Melrose Place retail, and many high end restaurants and amenities
- 1st and 2nd floor suites (front building 2nd floor has rooftop balcony)
- Studio A Currently built out as a recording studio. Layout includes 3
  rooms + bathroom. Outfitted with 1 sound proof area, space for music /
  instruments, and a sitting/lounge area
- Studio C Spacious and bright suite that can be used as media studio and has potential for entertainment
- Bottom floor can be office or retail
- Ideal for interior design firm, luxury retail, startup, media company
- Three reserved parking spots available for front building\* (1 space for 2nd floor 2 spaces for bottom floor/retail unit)
- Irreplaceable location on La Cienega Blvd

## ST FLOOR SUITE