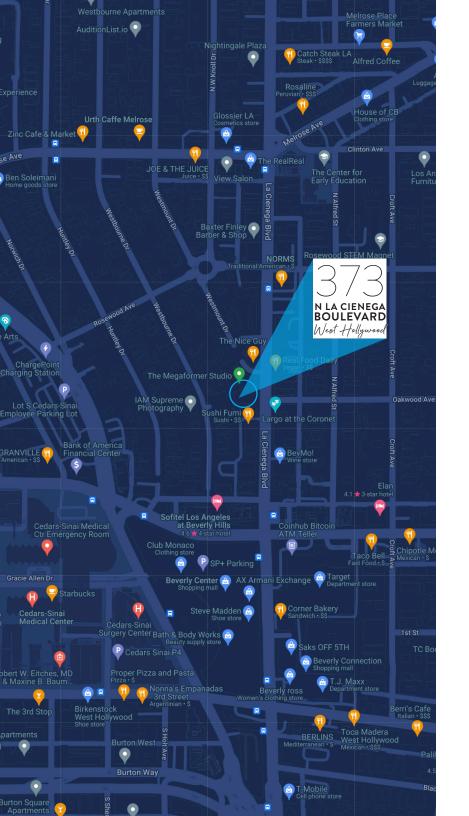

\* Spaces can be leased together or separately

- Iconic A+ West Hollywood Location, steps to the Beverly Center, Melrose Place retail, and many high end restaurants and amenities
- 1st and 2nd floor suites (front building 2nd floor has rooftop balcony)
- Studio A Currently built out as a recording studio. Layout includes 3
  rooms + bathroom. Outfitted with 1 sound proof area, space for music /
  instruments, and a sitting/lounge area
- Studio C Spacious and bright suite that can be used as media studio and has potential for entertainment
- Bottom floor can be office or retail
- Ideal for interior design firm, luxury retail, startup, media company
- Three reserved parking spots available for front building\* (1 space for 2nd floor 2 spaces for bottom floor/retail unit)
- Irreplaceable location on La Cienega Blvd

## 371 La Cienega Blvd

Marc Phillips **Decorative Rugs** 

JAKE ZACUTO JACKIE LUBRANO

Managing Director Vice President 310.469.9012 310.469.9376

jake@zacutogroup.com jackie@zacutogroup.com

BRE #01377441 BRE #02024601