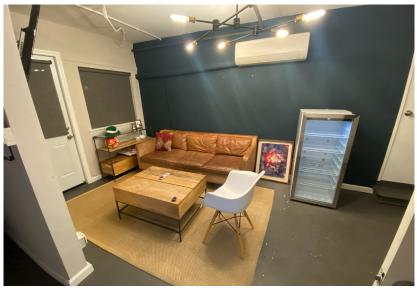

\* Spaces can be leased together or separately

- Iconic A+ West Hollywood Location, steps to the Beverly Center, Melrose Place retail, and many high end restaurants and amenities
- 1st and 2nd floor suites (front building 2nd floor has rooftop balcony)
- Studio A Currently built out as a recording studio. Layout includes 3
  rooms + bathroom. Outfitted with 1 sound proof area, space for music /
  instruments, and a sitting/lounge area
- Studio C Spacious and bright suite that can be used as media studio and has potential for entertainment
- Bottom floor can be office or retail
- Ideal for interior design firm, luxury retail, startup, media company
- Three reserved parking spots available for front building\* (1 space for 2nd floor 2 spaces for bottom floor/retail unit)
- Irreplaceable location on La Cienega Blvd