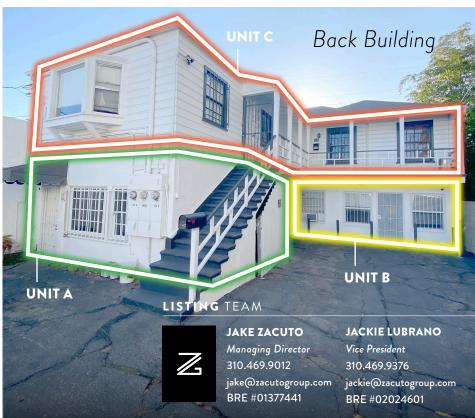

\* Spaces can be leased together or separately

- Iconic A+ West Hollywood Location, steps to the Beverly Center, Melrose Place retail, and many high end restaurants and amenities
- 1st and 2nd floor suites (front building 2nd floor has rooftop balcony)
- Studio A Currently built out as a recording studio. Layout includes 3
  rooms + bathroom. Outfitted with 1 sound proof area, space for music /
  instruments, and a sitting/lounge area
- Studio C Spacious and bright suite that can be used as media studio and has potential for entertainment
- Bottom floor can be office or retail
- Ideal for interior design firm, luxury retail, startup, media company
- Three reserved parking spots available for front building\* (1 space for 2nd floor 2 spaces for bottom floor/retail unit)
- Irreplaceable location on La Cienega Blvd

## 371 La Cienega Blvd

Marc Phillips **Decorative Rugs** 

JAKE ZACUTO JACKIE LUBRANO

Managing Director Vice President 310.469.9012 310.469.9376

jake@zacutogroup.com jackie@zacutogroup.com

BRE #01377441 BRE #02024601