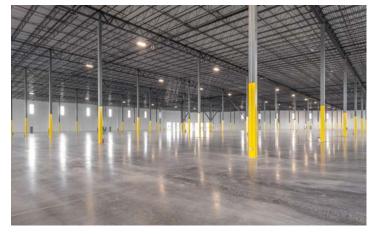

### Property overview

| \$13.95 psf NNN                       |
|---------------------------------------|
| ±261,646 sf                           |
| ±111,374 sf                           |
| To Suit                               |
| ±16.449 acres                         |
| 40'                                   |
| 21 docks (+3 knockouts)<br>1 drive in |
| 60 car parking<br>33 trailer parking  |
| 54' x 52'                             |
| Immediate                             |
| 2500 amps (entire building)           |
| ESFR                                  |
| LED                                   |
|                                       |

## Floor plan