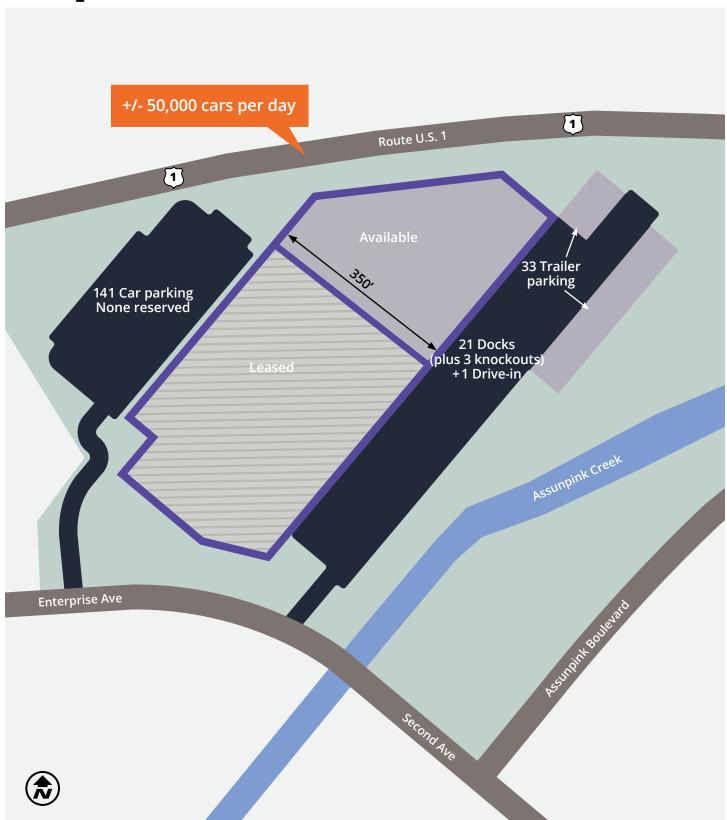

# Site plan

### Property overview

| \$13.95 psf NNN                       |
|---------------------------------------|
| ±261,646 sf                           |
| ±111,374 sf                           |
| To Suit                               |
| ±16.449 acres                         |
| 40'                                   |
| 21 docks (+3 knockouts)<br>1 drive in |
| 60 car parking<br>33 trailer parking  |
| 54' x 52'                             |
| Immediate                             |
| 2500 amps (entire building)           |
| ESFR                                  |
| LED                                   |
|                                       |

### Additional features

- 30-year PILOT program for real estate taxes
- Attractive dock and trailer parking ratios in market
- Great visibility on Rt. 1, approved facade signage (±50,000 vehicles per day)
- Excellent blue collar labor pool
- Long term landlord