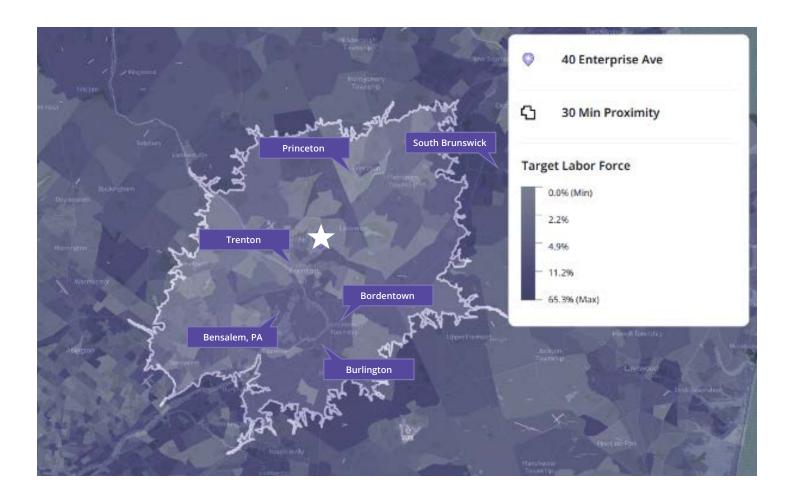

±111,374 sf                           |
| To Suit                               |
| ±16.449 acres                         |
| 40'                                   |
| 21 docks (+3 knockouts)<br>1 drive in |
| 60 car parking<br>33 trailer parking  |
| 54' x 52'                             |
| Immediate                             |
| 2500 amps (entire building)           |
| ESFR                                  |
| LED                                   |
|                                       |

### Additional features

- 30-year PILOT program for real estate taxes
- Attractive dock and trailer parking ratios in market
- Great visibility on Rt. 1, approved facade signage (±50,000 vehicles per day)
- Excellent blue collar labor pool
- Long term landlord





# **AVANT** by AVISON YOUNG





Total Population 824,643



Transportation Warehouse Workers

26,259



Total Labor Force

462,040



Median Warehouse related Hourly Wage

+/- \$17.88

(Per Hour)



Median Household Income

\$83,806



# Site plan





## Floor plan



### **Proximity**





### Location map



### For more information: njindustrial@avisonyoung.com or 973 898 4010

#### Timothy J. Cadigan

Principal

D +1 973 753 1104 | C +1 732 320 5210 timothy.cadigan@avisonyoung.com

### John Gianis

Vice President D +1 973 753 1064 | C +1 908 868 0104 john.gianis@avisonyoung.com

### John C. ("J.C.") Giordano, III

Principal

D +1 973 753 1082 | C +1 908 809 0037 jc.giordano@avisonyoung.com

### Judy A. Troiano, CCIM

Vice President

D +1 973 753 1065 | C +1 201 294 2863 judy.troiano@avisonyoung.com

### Matthew