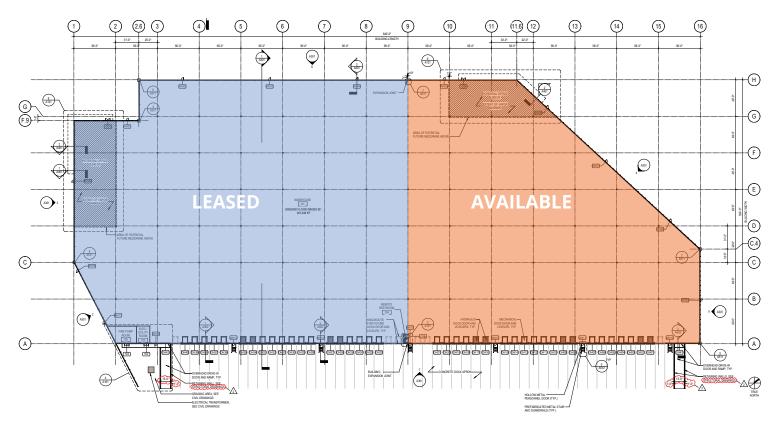

## Floor plan

### Property overview

| \$13.95 psf NNN                       |
|---------------------------------------|
| ±261,646 sf                           |
| ±111,374 sf                           |
| To Suit                               |
| ±16.449 acres                         |
| 40'                                   |
| 21 docks (+3 knockouts)<br>1 drive in |
| 60 car parking<br>33 trailer parking  |
| 54' x 52'                             |
| Immediate                             |
| 2500 amps (entire building)           |
| ESFR                                  |
| LED                                   |
|                                       |