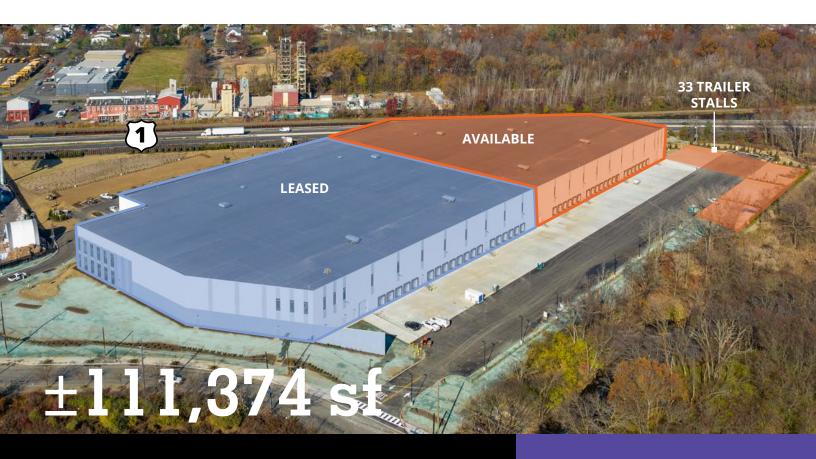

For Lease | 40 Enterprise Ave, Lawrence Township, NJ

21 Loading docks and 33 trailer stalls

Available immediately

Website / Virtual Tour

### Property overview

| \$13.95 psf NNN                       |
|---------------------------------------|
| ±261,646 sf                           |
| ±111,374 sf                           |
| To Suit                               |
| ±16.449 acres                         |
| 40'                                   |
| 21 docks (+3 knockouts)<br>1 drive in |
| 60 car parking<br>33 trailer parking  |
| 54' x 52'                             |
| Immediate                             |
| 2500 amps (entire building)           |
| ESFR                                  |
| LED                                   |
|                                       |

### Additional features

- 30-year PILOT program for real estate taxes
- Attractive dock and trailer parking ratios in market
- Great visibility on Rt. 1, approved facade signage (±50,000 vehicles per day)
- Excellent blue collar labor pool
- Long term landlord