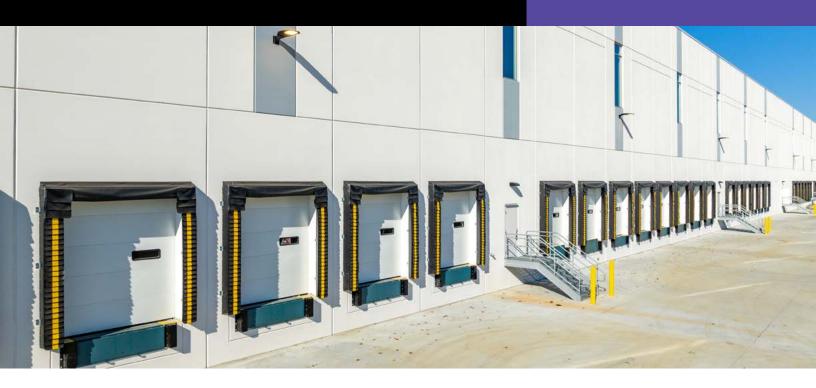

### Property overview

| \$13.95 psf NNN                       |
|---------------------------------------|
| ±261,646 sf                           |
| ±111,374 sf                           |
| To Suit                               |
| ±16.449 acres                         |
| 40'                                   |
| 21 docks (+3 knockouts)<br>1 drive in |
| 60 car parking<br>33 trailer parking  |
| 54' x 52'                             |
| Immediate                             |
| 2500 amps (entire building)           |
| ESFR                                  |
| LED                                   |
|                                       |