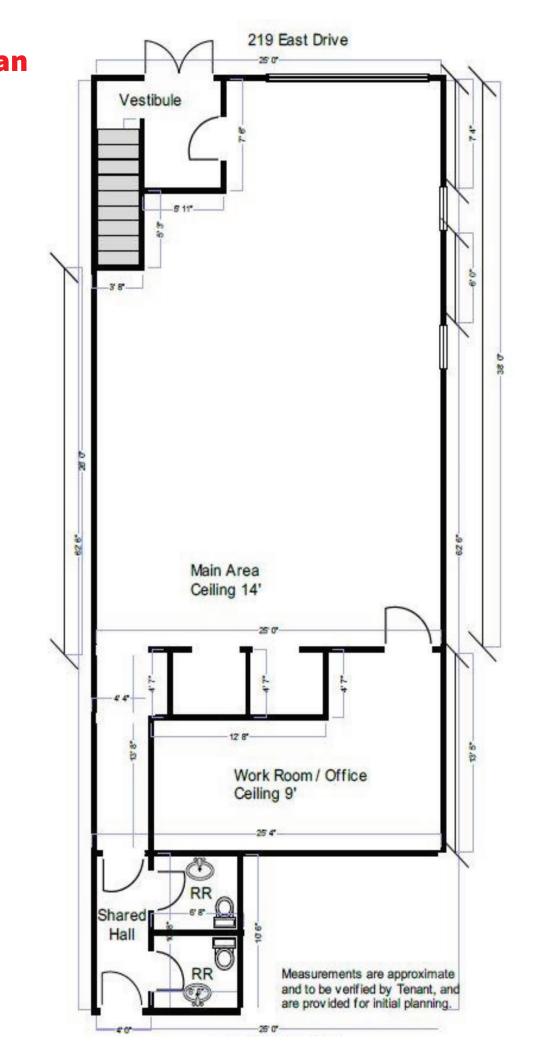

|  |  |
| Building tenants    | Suite 1 & 3: Lake Effect       |  |  |
| Year built          | 1910 - Updated in 2015         |  |  |
| Site size           | 0.1 acres / 4,000 SF           |  |  |
| Zoning              | B-1: Central Business District |  |  |
| 2023 Est. Tax & CAM | \$13.36 PSF                    |  |  |

### **Demographics**

| Radius               | 1 Mile    | 3 Mile    | 5 Mile    |
|----------------------|-----------|-----------|-----------|
| Population           | 4,911     | 32,293    | 90,309    |
| Median HH<br>Income  | \$124,710 | \$142,432 | \$136,153 |
| Average HH<br>Income | \$177,011 | \$191,810 | \$183,197 |

\* Source: 2022 Esri Forecasts based on The Census 2010 Summary File

## **Area Tenants**

#### Floor Plan





Bella on the Bay





















#### **Excelsior Retailers**

- Lake Effect
- Coalition
- Red Sauce Rebellion
- The Vintage Loft
- Red Bench Baker
- Bull & Wren
- Olive's Fresh Pizza
- Excelsior Brewing Company
- Lago Tacos
- Haskell's
- Dunn Brothers Coffee
- Lakeshore Market and More
- 318 Cafe
- Hotel Excelsior
- Wine Republic
- Miyabi Sushi & Asian Bistro
- Kowalskis Market



**Kyle Rafshol** +1 612 2176780 kyle.rafshol@jll.com



Although information has been obtained from sources deemed reliable, JLL does not make any guarantees, warranties or representations, express or implied, as to the completeness or accuracy as to the information contained herein. Any projections, opinions, assumptions or estimates used are for example only. There may be differences between projected and actual results, and those differe