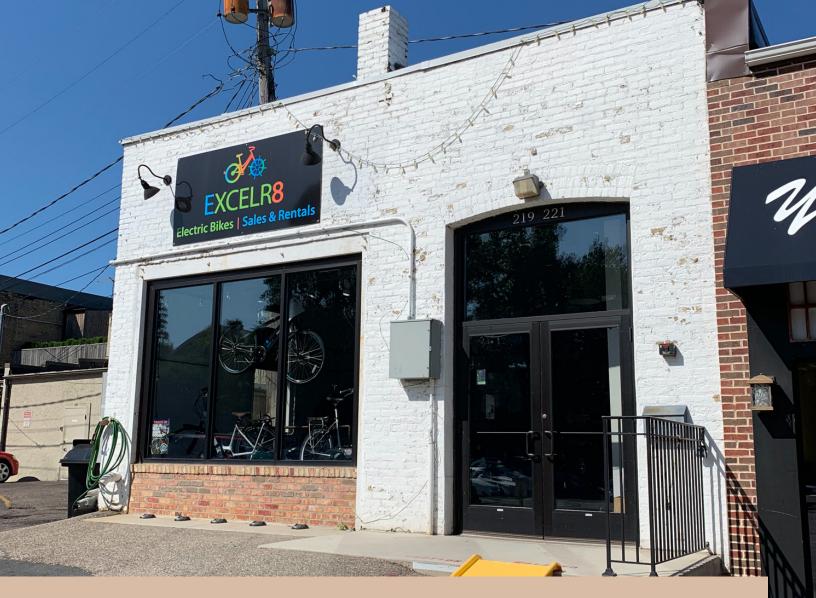

# 1,421 SF Retail Space For Lease

- Newer roof, windows and HVAC
- Close proximity to Excelsior Bay and Lake Minnetonka
- Easy access to Hwy 7 and County Rd 19
- Prominent retail and restaurant area
- Abundant natural light and polished concrete floors

#### **Overview**

Lease Rate:

Negotiable

**Traffic Count:** Water Street: 10,596 vpd 2nd Street: 7,277 vpd Hwy 7: 41,500 vpd

Parking: Adjacent free municipal lot

# **Property specifications**

| Building size       | 6,006 SF Total                 |  |  |
|---------------------|--------------------------------|--|--|
| Available SF        | Suite 2: 1,421 SF              |  |  |
| Building tenants    | Suite 1 & 3: Lake Effect       |  |  |
| Year built          | 1910 - Updated in 2015         |  |  |
| Site size           | 0.1 acres / 4,000 SF           |  |  |
| Zoning              | B-1: Central Business District |  |  |
| 2023 Est. Tax & CAM | \$13.36 PSF                    |  |  |