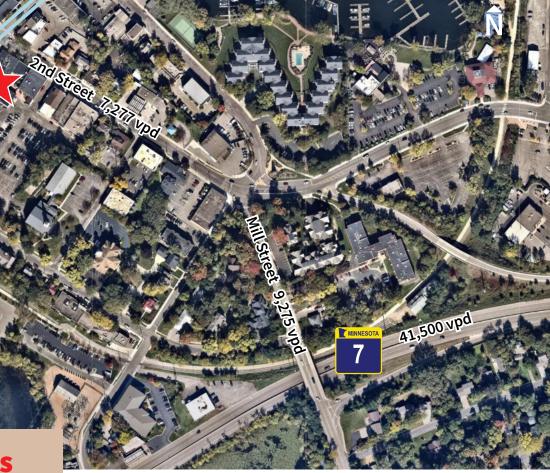

#### **Overview**

Lease Rate:

Negotiable

**Traffic Count:** Water Street: 10,596 vpd 2nd Street: 7,277 vpd Hwy 7: 41,500 vpd

Parking: Adjacent free municipal lot