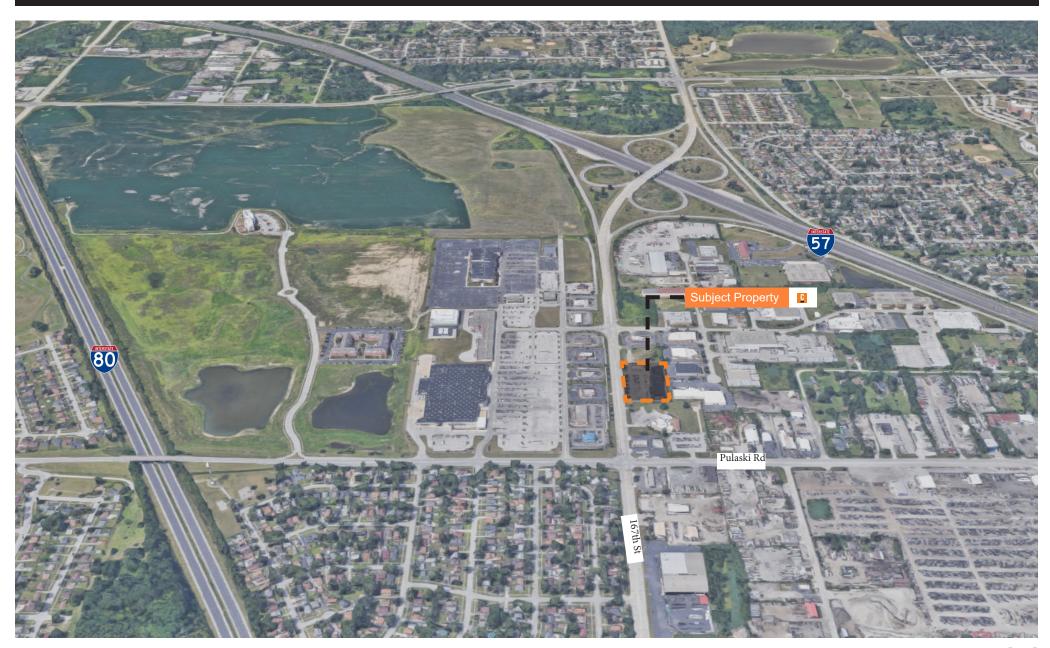

|                  |        |  |
| 1 mile                 | Median Incom   | e: \$70,158                        | Population: 6,900                                                  |                  |        |  |
| 3 mile                 | Median Incom   | ncome: \$68,451 Population: 82,345 |                                                                    |                  |        |  |
| 5 mile                 | Median Incom   | e: \$57,638                        | Population: 212,219                                                |                  |        |  |

5,488 SF of Retail Space Available in Oak Forest, IL

# CRER

#### PROPERTY PHOTOS









5,488 SF of Retail Space Available in Oak Forest, IL



#### AREA MAP



5,488 SF of Retail Space Available in Oak Forest, IL