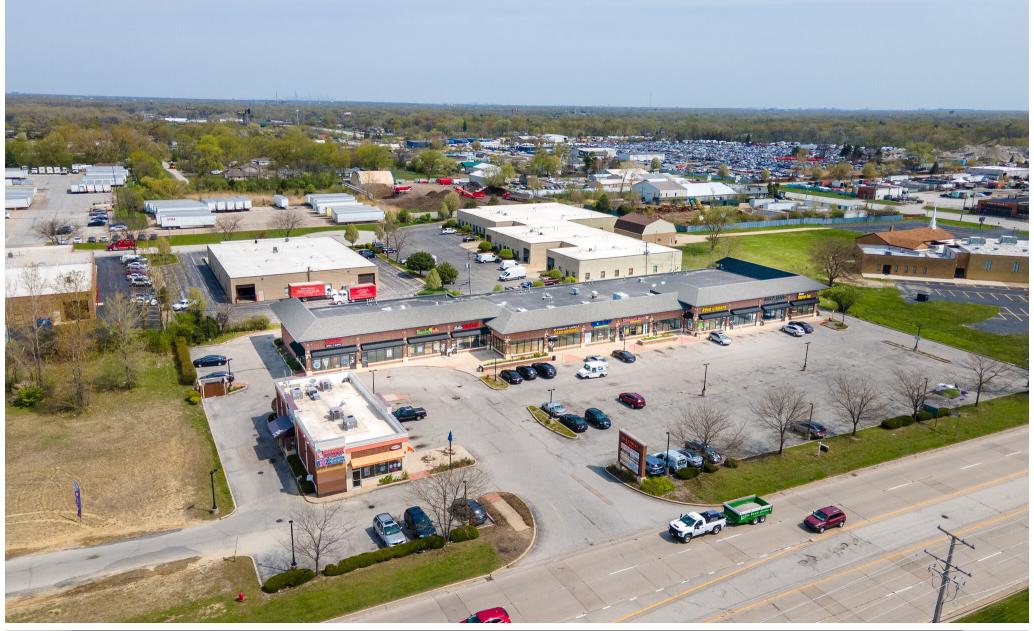

#### **EXECUTIVE SUMMARY**

25,000 square feet of prime retail space located directly across from Wal-Mart and Lowes Cinemas. A beautiful shopping center, superior construction, great window frontage. Units ranging from 1500 sqft to 1970 sqft.

High visibility and High Traffic counts. This is a "MUST SEE" for anyone looking for retail space in the explosive growth commercial corridor between Country Club Hills and Oak Forest. Call for Rate Information. Current tenants are Dunkin' Donuts, Bella Nails, Katie's Gaming, Rose Liquor, El Burrito Rey, and Martini Bar.

Oak Forest Plaza is strategically located on 167th Street in Oak Forest at the intersection of 167th and Kilbourne. Very favorable population demographics. Minimum 1 YR lease term.

| PROPERTY HIGHLIGHTS |                     |                      |                  |
|---------------------|---------------------|----------------------|------------------|
| Rental Rate:        | \$25.00 / SF / YR   | Frontage:            | 514' on 167th St |
| Center Type:        | Neighborhood Center | Gross Leasable Area: | 24,419 SF        |
| Parking:            | 120 Spaces          | Total Land Area:     | 1.32 AC          |
| Center Properties:  | 1                   | Year Built:          | 2006             |