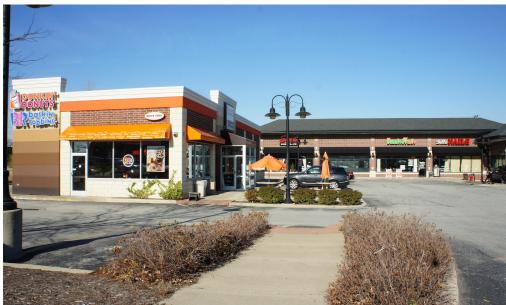

High visibility and High Traffic counts. This is a "MUST SEE" for anyone looking for retail space in the explosive growth commercial corridor between Country Club Hills and Oak Forest. Call for Rate Information. Current tenants are Dunkin' Donuts, Bella Nails, Katie's Gaming, Rose Liquor, El Burrito Rey, and Martini Bar.

#### PROPERTY PHOTOS

5,488 SF of Retail Space Available in Oak Forest, IL