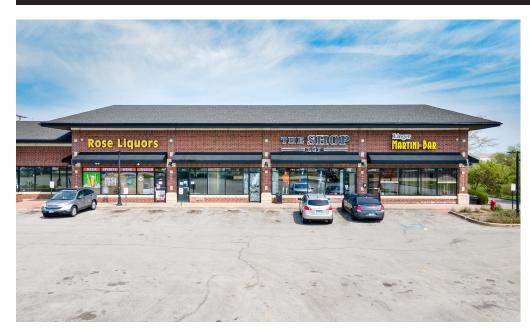

High visibility and High Traffic counts. This is a "MUST SEE" for anyone looking for retail space in the explosive growth commercial corridor between Country Club Hills and Oak Forest. Call for Rate Information. Current tenants are Dunkin' Donuts, Bella Nails, Katie's Gaming, Rose Liquor, El Burrito Rey, and Martini Bar.

#### PROPERTY PHOTOS

5,488 SF of Retail Space Available in Oak Forest, IL