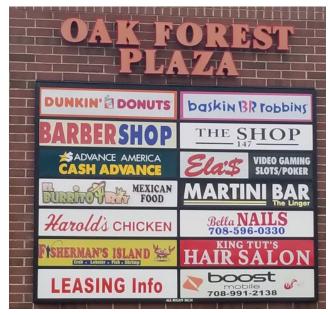

High visibility and High Traffic counts. This is a "MUST SEE" for anyone looking for retail space in the explosive growth commercial corridor between Country Club Hills and Oak Forest. Call for Rate Information. Current tenants are Dunkin' Donuts, Bella Nails, Katie's Gaming, Rose Liquor, El Burrito Rey, and Martini Bar.

#### SELECT TENANTS AT OAK FOREST PLAZA

- Boost Mobile
- · Dunkin Donut / Baskin Robbins
- Harold's Chicaken
- Martini Linger
- Shops 147

5,488 SF of Retail Space Available in Oak Forest, IL

| SPACE AVAILABILITY (4) |                |                                    |                                                                    |                  |        |  |
|------------------------|----------------|------------------------------------|--------------------------------------------------------------------|------------------|--------|--|
| SPACE                  | SIZE           | TERM                               | RATE                                                               | TYPE             |        |  |
| 11A                    | 868 <b>SF</b>  | Negotiable                         | \$25.00 / SF / YR                                                  | Triple Net (NNN) |        |  |
| 11B                    | 1,102 Sf       | Negotiable                         | \$23.00 / SF / YR                                                  | Triple Net (NNN) |        |  |
| 2                      | 1,520 Sf       | Negotiable                         | \$25.00 / SF / YR                                                  | Triple Net (NNN) |        |  |
| 6                      | 1,670 SF       | Negotiable                         | \$25.00 / SF / YR                                                  | Triple Net (NNN) |        |  |
| 9                      | 1,750 Sf       | Negotiable                         | \$25.00 / SF / YR                                                  | Triple Net (NNN) |        |  |
| RAFFIC COUNT           |                |                                    | TRANSPORTATION                                                     |                  |        |  |
| West 167th St          | 23,500 per Day |                                    | Oak Forest Station<br>Commuter Rail (Rock<br>Island District Line  | 5 min drive      | 2.3 mi |  |
| East 167th St          | 14,975 per Day |                                    |                                                                    |                  |        |  |
| North Pulaski Rd       | 21,474 per Day |                                    | Midlothian Station<br>Commuter Rail (Rock<br>Island District Line) | 8 min drive      | 3.6 mi |  |
| South Pulaski Rd       | 19,879 per Day |                                    |                                                                    |                  |        |  |
| POPULATION             |                |                                    |                                                                    |                  |        |  |
| 1 mile                 | Median Incom   | e: \$70,158                        | Population: 6,900                                                  |                  |        |  |
| 3 mile                 | Median Incom   | ncome: \$68,451 Population: 82,345 |                                                                    |                  |        |  |
| 5 mile                 | Median Incom   | e: \$57,638                        | Population: 212,219                                                |                  |        |  |