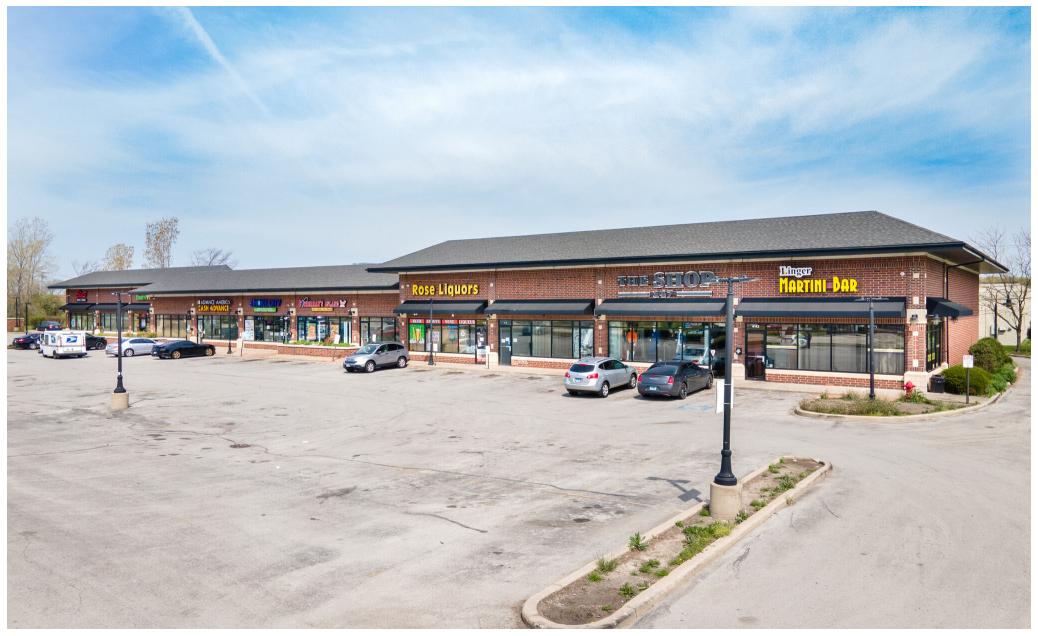

|                  |        |  |
| 1 mile                 | Median Incom   | e: \$70,158                        | Population: 6,900                                                  |                  |        |  |
| 3 mile                 | Median Incom   | ncome: \$68,451 Population: 82,345 |                                                                    |                  |        |  |
| 5 mile                 | Median Incom   | e: \$57,638                        | Population: 212,219                                                |                  |        |  |

5,488 SF of Retail Space Available in Oak Forest, IL

# CRER

#### PROPERTY PHOTOS









5,488 SF of Retail Space Available in Oak Forest, IL



#### AREA MAP



5,488 SF of Retail Space Available in Oak Forest, IL