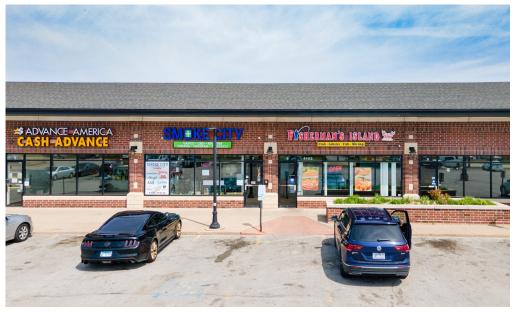

High visibility and High Traffic counts. This is a "MUST SEE" for anyone looking for retail space in the explosive growth commercial corridor between Country Club Hills and Oak Forest. Call for Rate Information. Current tenants are Dunkin' Donuts, Bella Nails, Katie's Gaming, Rose Liquor, El Burrito Rey, and Martini Bar.

#### PROPERTY PHOTOS

5,488 SF of Retail Space Available in Oak Forest, IL