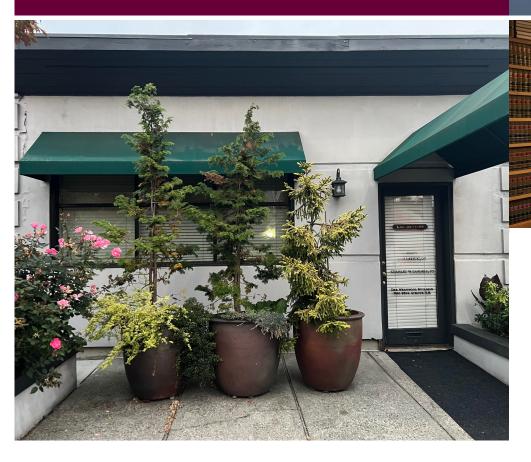

## For Lease

Prime professional 4 office suite + reception area + conference room in Wedgwood (NE Seattle) commercial area: turnkey office - brand NEW floors. The Wedgwood Building is a neighborhood mixed use office/residential building (separate entry apartment downstairs). Building features bright (West facing) reception area, 4 dedicated parking spots (plus easy street parking) & 2 private bathrooms on ground floor office suite with kitchen. Floor to ceiling built in shelving. High visibility office. Can be furnished or unfurnished. NNN (tenant to pay utilities, trash/recycle and taxes in addition to base rent). Walking distance neighborhood businesses include Top Pot Donuts, Grateful Bread, banks, PO, Starbucks, and many more. Call Lisa Chiang for a showing today.