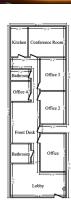

## For Lease

Prime professional 4 office suite + reception area + conference room in Wedgwood (NE Seattle) commercial area: turnkey office - brand NEW floors. The Wedgwood Building is a neighborhood mixed use office/residential building (separate entry apartment downstairs). Building features bright (West facing) reception area, 4 dedicated parking spots (plus easy street parking) & 2 private bathrooms on ground floor office suite with kitchen. Floor to ceiling built in shelving. High visibility office. Can be furnished or unfurnished. NNN (tenant to pay utilities, trash/recycle and taxes in addition to base rent). Walking distance neighborhood businesses include Top Pot Donuts, Grateful Bread, banks, PO, Starbucks, and many more. Call Lisa Chiang for a showing today.

• Total Available: 1,430 SF • Lease Type: NNN

Asking: \$25.00 PSF annual • Expenses: \$10.72 PSF

• Listing ID: 41168924 • Status: Available

Lisa Chiang, JD

Real Estate Broker
206.569.8838
lisachiang@bhhsnwre.com