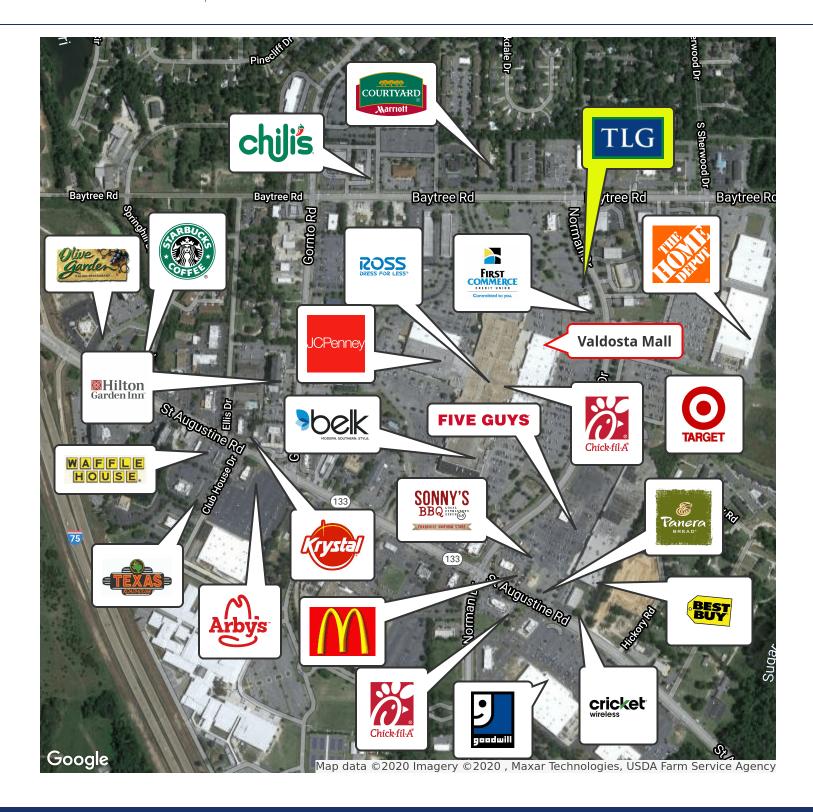

## VALDOSTA MALL OUT PARCEL

1830 NORMAN DRIVE, VALDOSTA, GA 31601

**RETAILER MAP** 

#### **PROPERTY OVERVIEW**

This out parcel is located just off the signalized main entrance to the Valdosta Mall fronting Norman Drive. National retailers and restaurants in close proximity include Target, Home Depot, Best Buy, Chick-Fil-A, Five Guys, and Buffalo Wild Wings to name a few.