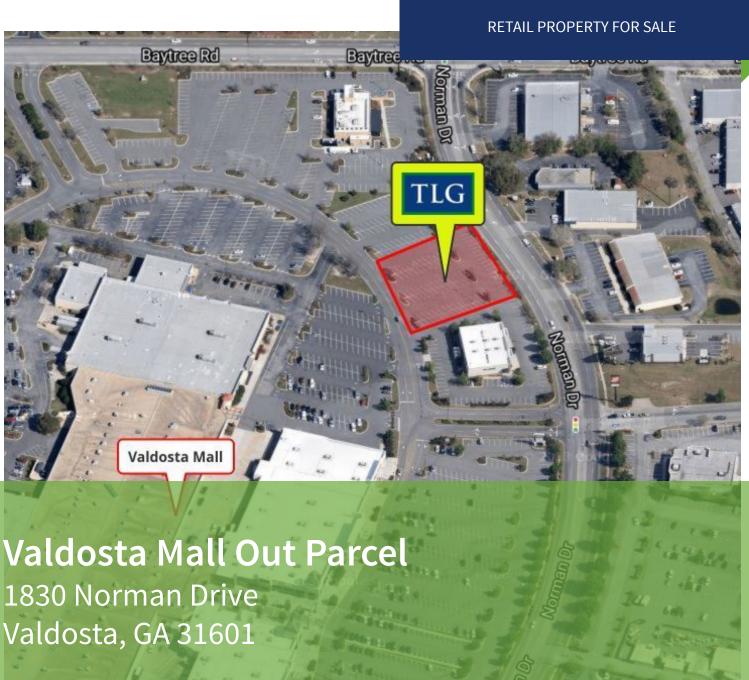

### VALDOSTA MALL OUT PARCEL

1830 NORMAN DRIVE, VALDOSTA, GA 31601

#### **OFFERING SUMMARY**

**Sale Price:** \$799,000.00

**Lot Size:** .8 Acres

**APN:** 0082C 074A

#### **PROPERTY OVERVIEW**

This out parcel is located just off the signalized main entrance to the Valdosta Mall fronting Norman Drive. National retailers and restaurants in close proximity include Target, Home Depot, Best Buy, Chick-Fil-A, Five Guys, and Buffalo Wild Wings to name a few.