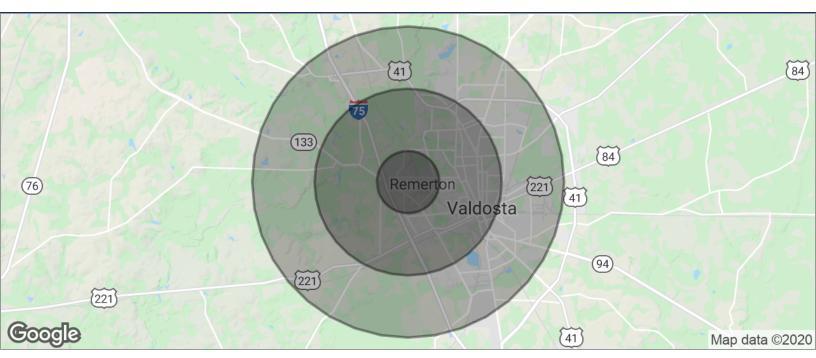

### **DEMOGRAPHICS MAP**

## VALDOSTA MALL OUT PARCEL

1830 NORMAN DRIVE, VALDOSTA, GA 31601

| POPULATION          | 1 MILE    | 3 MILES   | 5 MILES   |  |
|---------------------|-----------|-----------|-----------|--|
| TOTAL POPULATION    | 7,457     | 32,745    | 62,691    |  |
| MEDIAN AGE          | 27.6      | 28.9      | 29.4      |  |
| MEDIAN AGE (MALE)   | 26.8      | 27.7      | 27.9      |  |
| MEDIAN AGE (FEMALE) | 30.0      | 31.0      | 31.3      |  |
| HOUSEHOLDS & INCOME | 1 MILE    | 3 MILES   | 5 MILES   |  |
| TOTAL HOUSEHOLDS    | 2,981     | 12,081    | 23,434    |  |
| # OF PERSONS PER HH | 2.5       | 2.7       | 2.7       |  |
| AVERAGE HH INCOME   | \$45,774  | \$48,898  | \$48,025  |  |
| AVERAGE HOUSE VALUE | \$262,992 | \$202,896 | \$183,020 |  |