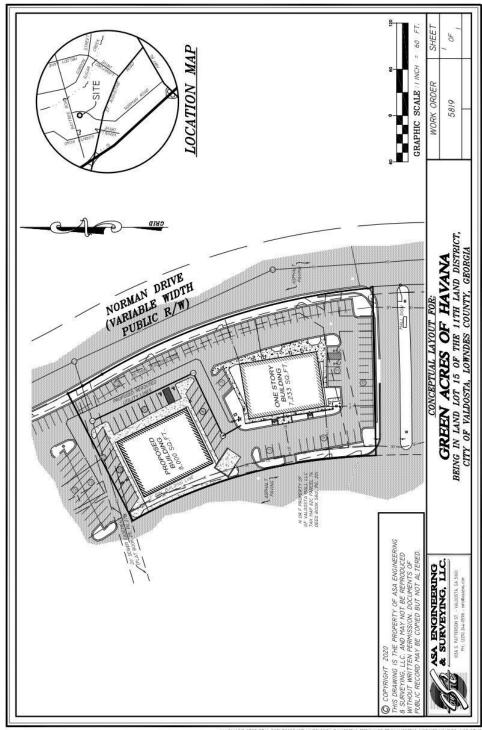

Two conceptual site plans are attached, one showing approximately 4,000 sf with a drive thru and the other showing approximately 8,000 sf.

### **CONCEPTUAL SITE PLAN**