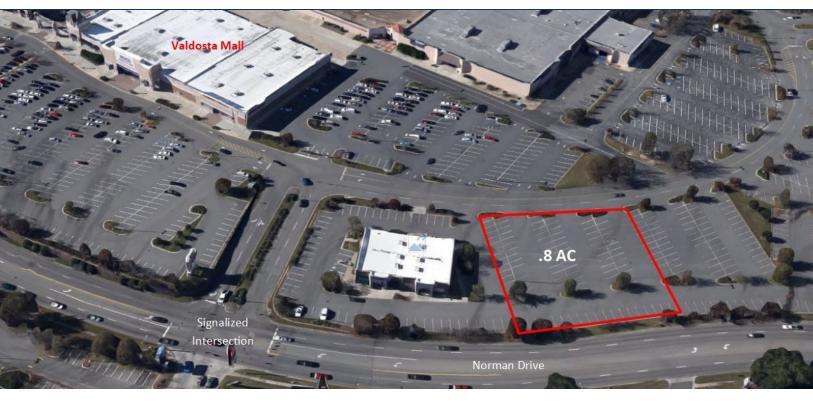

#### **OFFERING SUMMARY**

**Sale Price:** \$799,000.00

**Lot Size:** .8 Acres

**APN:** 0082C 074A

#### **PROPERTY OVERVIEW**

This out parcel is located just off the signalized main entrance to the Valdosta Mall fronting Norman Drive. National retailers and restaurants in close proximity include Target, Home Depot, Best Buy, Chick-Fil-A, Five Guys, and Buffalo Wild Wings to name a few.