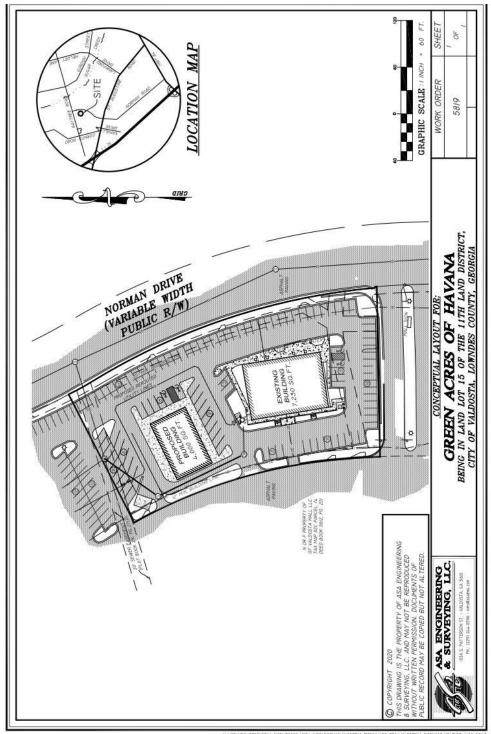

Two conceptual site plans are attached, one showing approximately 4,000 sf with a drive thru and the other showing approximately 8,000 sf.

### **CONCEPTUAL SITE PLAN**