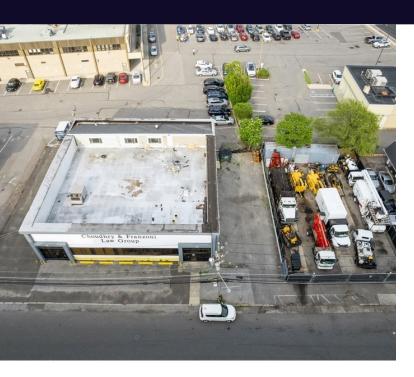

### 26-32 Bond Street Westbury, NY 11590

| Offering Summary |             |  |
|------------------|-------------|--|
| Sale Price:      | \$3,500,000 |  |
| Building Size:   | 5,400 SF    |  |
| Available SF:    |             |  |
| Lot Size:        | 0.38 Acres  |  |
| Number of Units: | 1           |  |
| Price / SF:      | \$648.15    |  |
| Year Built:      | 1955        |  |
| Renovated:       | 2022        |  |
| Zoning:          | Industrial  |  |

#### **Property Overview**

This fully renovated office/industrial property is ideal for an owner user or investor looking to maximize lease revenue by separating the lots for lease or developing the lots further. An owner/user may take advantage of having their office and yard at the same location with parking for everyone and proximity to the LIE without the added expense of a buildout. With 5400 square foot office space with private offices, an open bullpen area, and 2nd floor loft space with separate entrances so it can be split into 2 units, the possibilities and layouts are interchangeable. The yard space provides ease for an owner or additional income for an investor. Close proximity to the LIE makes it all come together for the trades and right off the Wantagh Parkway for ease of employees and clients alike. On-site parking, yard storage, and additional street parking available. Taxes for all lots \$42,712.89

#### **Property Highlights**

- · 4 Lots For Parking, Trucks, Equipment
- · 2 Parking Lots for Cars
- 2 Conference Rooms

For More Information: