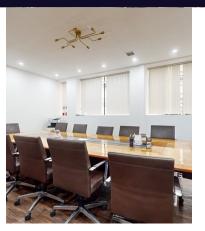

#### **Property Overview**

This fully renovated office/industrial property is ideal for an owner user or investor looking to maximize lease revenue by separating the lots for lease or developing the lots further. An owner/user may take advantage of having their office and yard at the same location with parking for everyone and proximity to the LIE without the added expense of a buildout. With 5400 square foot office space with private offices, an open bullpen area, and 2nd floor loft space with separate entrances so it can be split into 2 units, the possibilities and layouts are interchangeable. The yard space provides ease for an owner or additional income for an investor. Close proximity to the LIE makes it all come together for the trades and right off the Wantagh Parkway for ease of employees and clients alike. On-site parking, yard storage, and additional street parking available. Taxes for all lots \$42,712.89

#### **Property Highlights**

- · 4 Lots For Parking, Trucks, Equipment
- · 2 Parking Lots for Cars
- 2 Conference Rooms

For More Information: