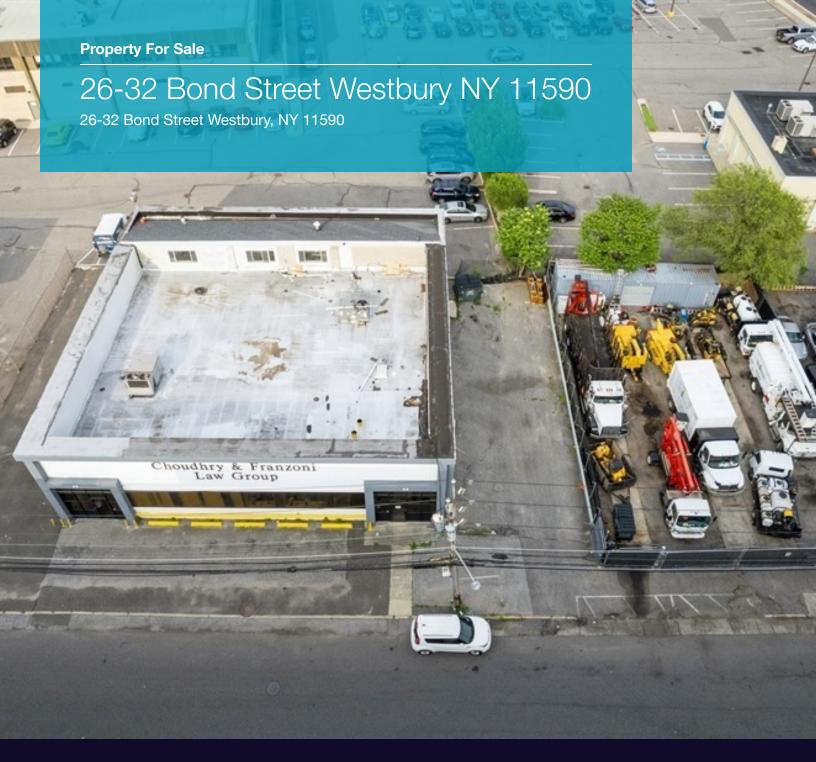

### 26-32 Bond Street Westbury, NY 11590

| Offering Summary |             |  |
|------------------|-------------|--|
| Sale Price:      | \$3,500,000 |  |
| Building Size:   | 5,400 SF    |  |
| Available SF:    |             |  |
| Lot Size:        | 0.38 Acres  |  |
| Number of Units: | 1           |  |
| Price / SF:      | \$648.15    |  |
| Year Built:      | 1955        |  |
| Renovated:       | 2022        |  |
| Zoning:          | Industrial  |  |

#### **Property Overview**

This fully renovated office/industrial property is ideal for an owner user or investor looking to maximize lease revenue by separating the lots for lease or developing the lots further. An owner/user may take advantage of having their office and yard at the same location with parking for everyone and proximity to the LIE without the added expense of a buildout. With 5400 square foot office space with private offices, an open bullpen area, and 2nd floor loft space with separate entrances so it can be split into 2 units, the possibilities and layouts are interchangeable. The yard space provides ease for an owner or additional income for an investor. Close proximity to the LIE makes it all come together for the trades and right off the Wantagh Parkway for ease of employees and clients alike. On-site parking, yard storage, and additional street parking available. Taxes for all lots \$42,712.89

#### **Property Highlights**

- · 4 Lots For Parking, Trucks, Equipment
- · 2 Parking Lots for Cars
- 2 Conference Rooms

For More Information: