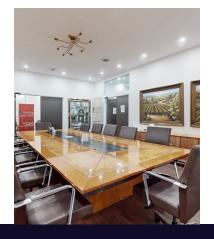

#### **Property Overview**

This fully renovated office/industrial property is ideal for an owner user or investor looking to maximize lease revenue by separating the lots for lease or developing the lots further. An owner/user may take advantage of having their office and yard at the same location with parking for everyone and proximity to the LIE without the added expense of a buildout. With 5400 square foot office space with private offices, an open bullpen area, and 2nd floor loft space with separate entrances so it can be split into 2 units, the possibilities and layouts are interchangeable. The yard space provides ease for an owner or additional income for an investor. Close proximity to the LIE makes it all come together for the trades and right off the Wantagh Parkway for ease of employees and clients alike. On-site parking, yard storage, and additional street parking available. Taxes for all lots \$42,712.89

#### **Property Highlights**

- · 4 Lots For Parking, Trucks, Equipment
- · 2 Parking Lots for Cars
- 2 Conference Rooms

For More Information: