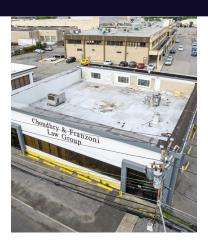

#### **Property Overview**

This fully renovated office/industrial property is ideal for an owner user or investor looking to maximize lease revenue by separating the lots for lease or developing the lots further. An owner/user may take advantage of having their office and yard at the same location with parking for everyone and proximity to the LIE without the added expense of a buildout. With 5400 square foot office space with private offices, an open bullpen area, and 2nd floor loft space with separate entrances so it can be split into 2 units, the possibilities and layouts are interchangeable. The yard space provides ease for an owner or additional income for an investor. Close proximity to the LIE makes it all come together for the trades and right off the Wantagh Parkway for ease of employees and clients alike. On-site parking, yard storage, and additional street parking available. Taxes for all lots \$42,712.89

#### **Property Highlights**

- · 4 Lots For Parking, Trucks, Equipment
- · 2 Parking Lots for Cars
- 2 Conference Rooms

For More Information: