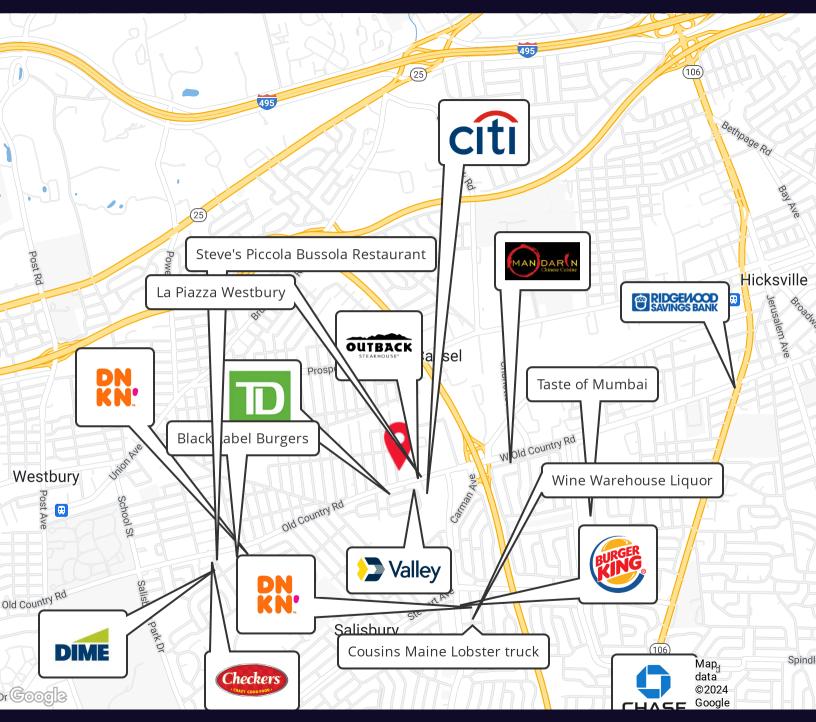

### 26-32 Bond Street Westbury, NY 11590

| Offering Summary |             |  |
|------------------|-------------|--|
| Sale Price:      | \$3,500,000 |  |
| Building Size:   | 5,400 SF    |  |
| Available SF:    |             |  |
| Lot Size:        | 0.38 Acres  |  |
| Number of Units: | 1           |  |
| Price / SF:      | \$648.15    |  |
| Year Built:      | 1955        |  |
| Renovated:       | 2022        |  |
| Zoning:          | Industrial  |  |

#### **Property Overview**

This fully renovated office/industrial property is ideal for an owner user or investor looking to maximize lease revenue by separating the lots for lease or developing the lots further. An owner/user may take advantage of having their office and yard at the same location with parking for everyone and proximity to the LIE without the added expense of a buildout. With 5400 square foot office space with private offices, an open bullpen area, and 2nd floor loft space with separate entrances so it can be split into 2 units, the possibilities and layouts are interchangeable. The yard space provides ease for an owner or additional income for an investor. Close proximity to the LIE makes it all come together for the trades and right off the Wantagh Parkway for ease of employees and clients alike. On-site parking, yard storage, and additional street parking available. Taxes for all lots \$42,712.89