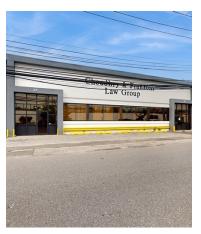

#### **Property Overview**

This fully renovated office/industrial property is ideal for an owner user or investor looking to maximize lease revenue by separating the lots for lease or developing the lots further. An owner/user may take advantage of having their office and yard at the same location with parking for everyone and proximity to the LIE without the added expense of a buildout. With 5400 square foot office space with private offices, an open bullpen area, and 2nd floor loft space with separate entrances so it can be split into 2 units, the possibilities and layouts are interchangeable. The yard space provides ease for an owner or additional income for an investor. Close proximity to the LIE makes it all come together for the trades and right off the Wantagh Parkway for ease of employees and clients alike. On-site parking, yard storage, and additional street parking available. Taxes for all lots \$42,712.89

#### **Property Highlights**

- · 4 Lots For Parking, Trucks, Equipment
- · 2 Parking Lots for Cars
- 2 Conference Rooms

For More Information: