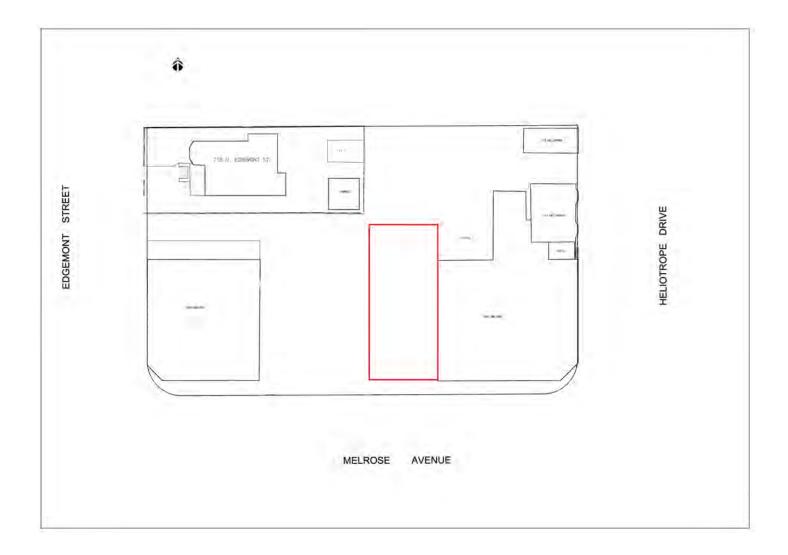

ple natural light. Signage opportunity. Easy access to major freeways. Parking on site.

### **AVAILABLE SPACE**

**Unit 4363:** Approximately 1,154 rentable sqft **Unit 4365**: Approximately 3,000 rentable sqft **Rate:** \$2.65 per sqft, Modified Gross

### **DAVID RAVANSHENAS**

Tel. 323.782.1205 E. david@southparkgroup.com No. 01869082

SOUTH PARK GROUP | 8322 Beverly Blvd., Suite 301 | Los Angeles, CA 90048

This information has been furnished by sources that we deem reliable, but for which we assume no liability. The information contained herein is given, in confidence, with the understanding that all negotiations pertaining to this property be handled through the submitting office. All measurements are approximate.



## FLOOR PLAN

4363 & 4365 Melrose Avenue, Los Angeles, CA 90029



### SOUTH PARK GROUP | 8322 Beverly Blvd., Suite 301 | Los Angeles, CA 90048

This information has been furnished by sources that we deem reliable, but for which we assume no liability. The information contained herein is given, in confidence, with the understanding that all negotiations pertaining to this property be handled through the submitting office. All measurements are approximate.



## INTERIOR

4363 & 4365 Melrose Avenue, Los Angeles, CA 90029



### SOUTH PARK GROUP | 8322 Beverly Blvd., Suite 301 | Los Angeles, CA 90048

This information has been furnished by sources that we deem reliable, but for which we assume no liability. The information contained herein is given, in confidence, with the understanding that all negotiations pertaining to this property be handled through