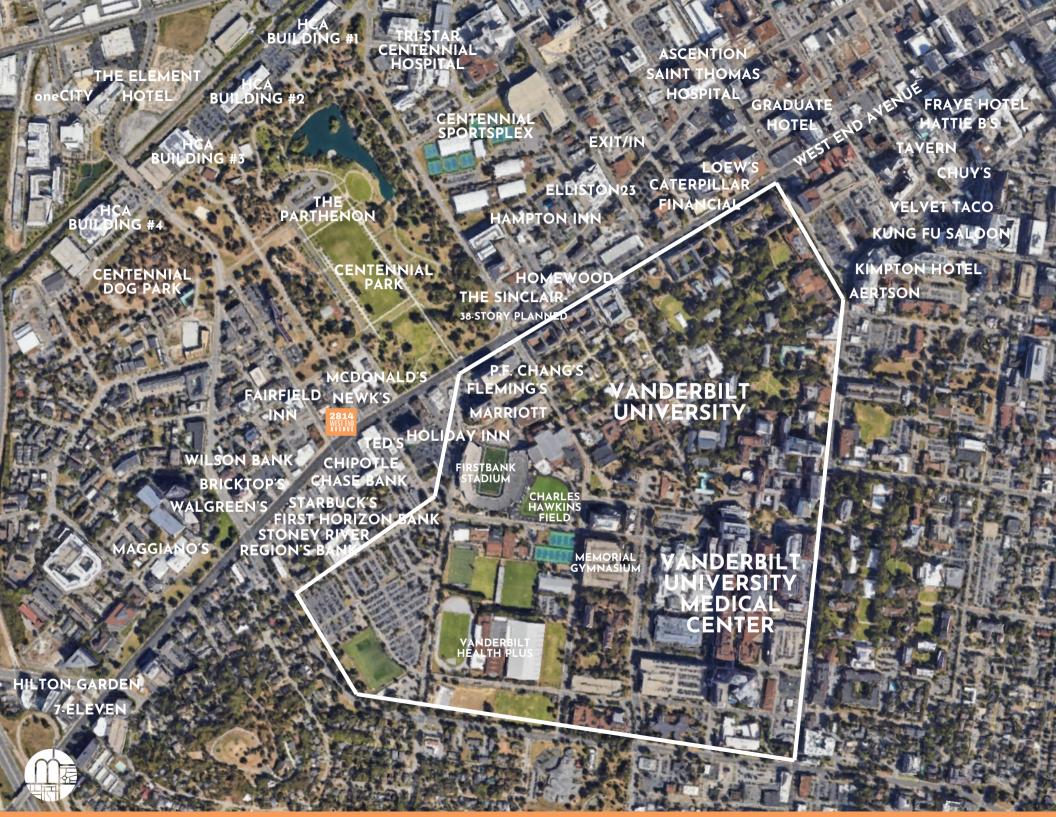

## **LOCATION HIGHLIGHTS**

- DIRECTLY ACROSS FROM VANDERBILT CAMPUS
- CLOSE PROXIMITY TO DOWNTOWN
- SURROUNDED BY HIGH VOLUME RESTAURANTS & HOTELS
- THREE (3) POINTS OF INGRESS/EGRESS