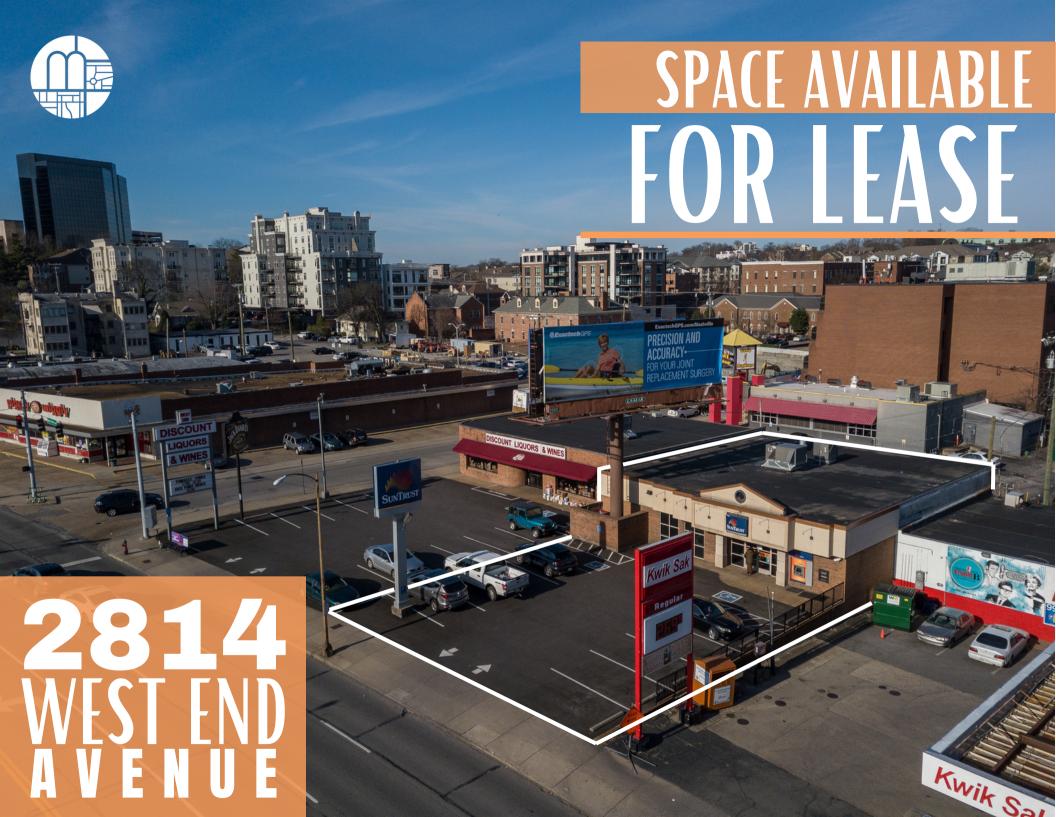

## **PROPERTY SUMMARY**

ADDRESS:

2814 West End Avenue

Nashville, TN 37203

**SQUARE FOOTAGE** 

4.020

**NEIGHBORHOOD:** 

WEST END / VANDERBILT

## **PROPERTY HIGHLIGHTS**

- HIGH TRAFFIC WEST END AVENUE LOCATION
- SINGLE-TENANT BUILDING WITH PYLON SIGNAGE
- RENOVATED IN 2019 FOR BANK BRANCH
- LIMITED RETAIL AVAILABILITY

## **LOCATION HIGHLIGHTS**

- DIRECTLY ACROSS FROM VANDERBILT CAMPUS
- CLOSE PROXIMITY TO DOWNTOWN
- SURROUNDED BY HIGH VOLUME RESTAURANTS & HOTELS
- THREE (3) POINTS OF INGRESS/EGRESS