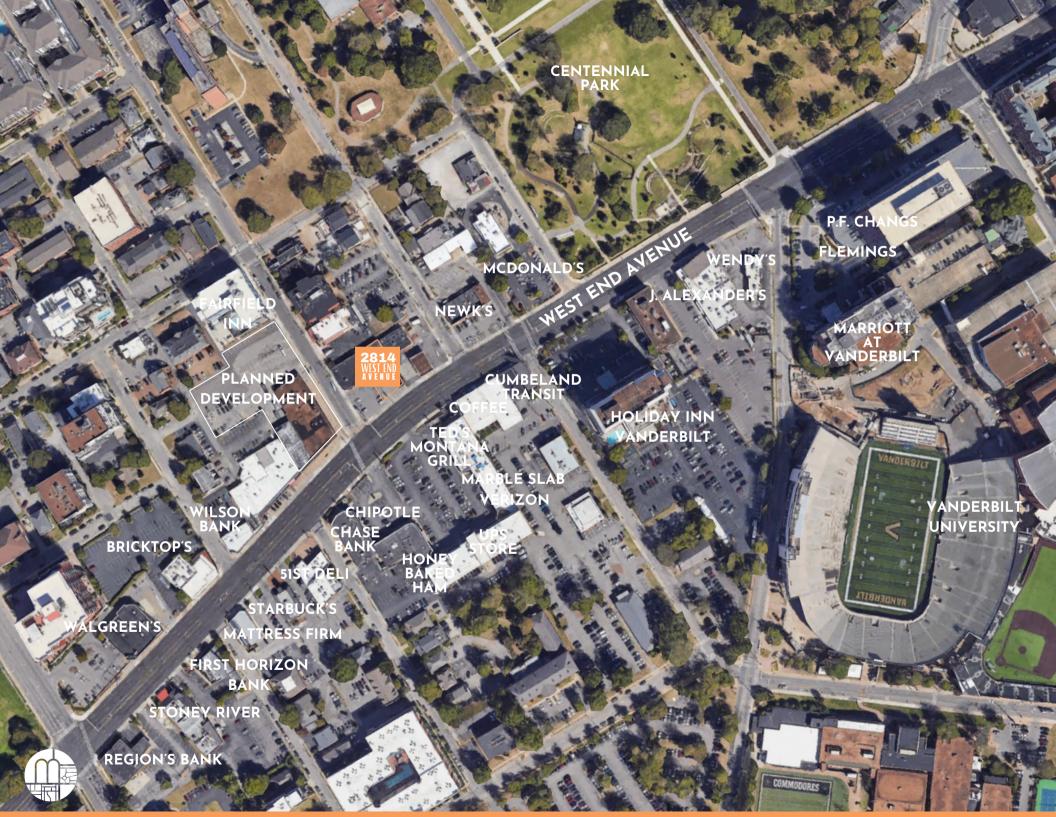

## **LOCATION HIGHLIGHTS**

- DIRECTLY ACROSS FROM VANDERBILT CAMPUS
- CLOSE PROXIMITY TO DOWNTOWN
- SURROUNDED BY HIGH VOLUME RESTAURANTS & HOTELS
- THREE (3) POINTS OF INGRESS/EGRESS