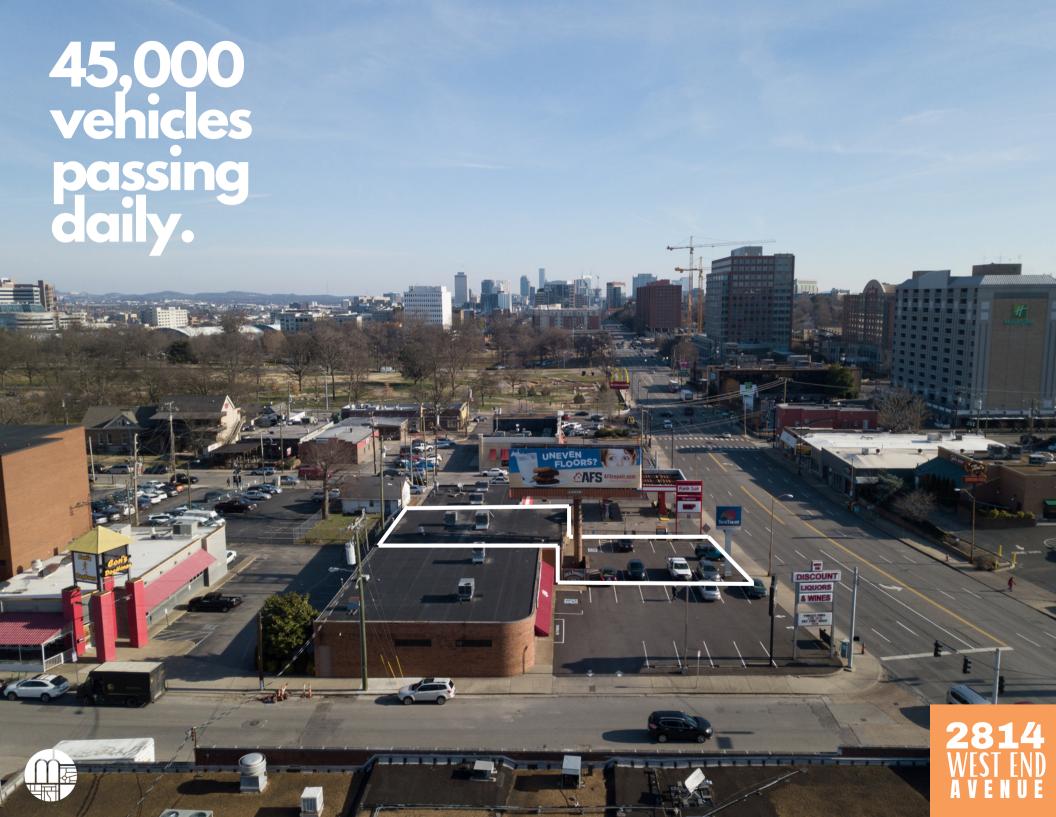

## **LOCATION HIGHLIGHTS**

- DIRECTLY ACROSS FROM VANDERBILT CAMPUS
- CLOSE PROXIMITY TO DOWNTOWN
- SURROUNDED BY HIGH VOLUME RESTAURANTS & HOTELS
- THREE (3) POINTS OF INGRESS/EGRESS

## SITE PLAN

2814 WEST END