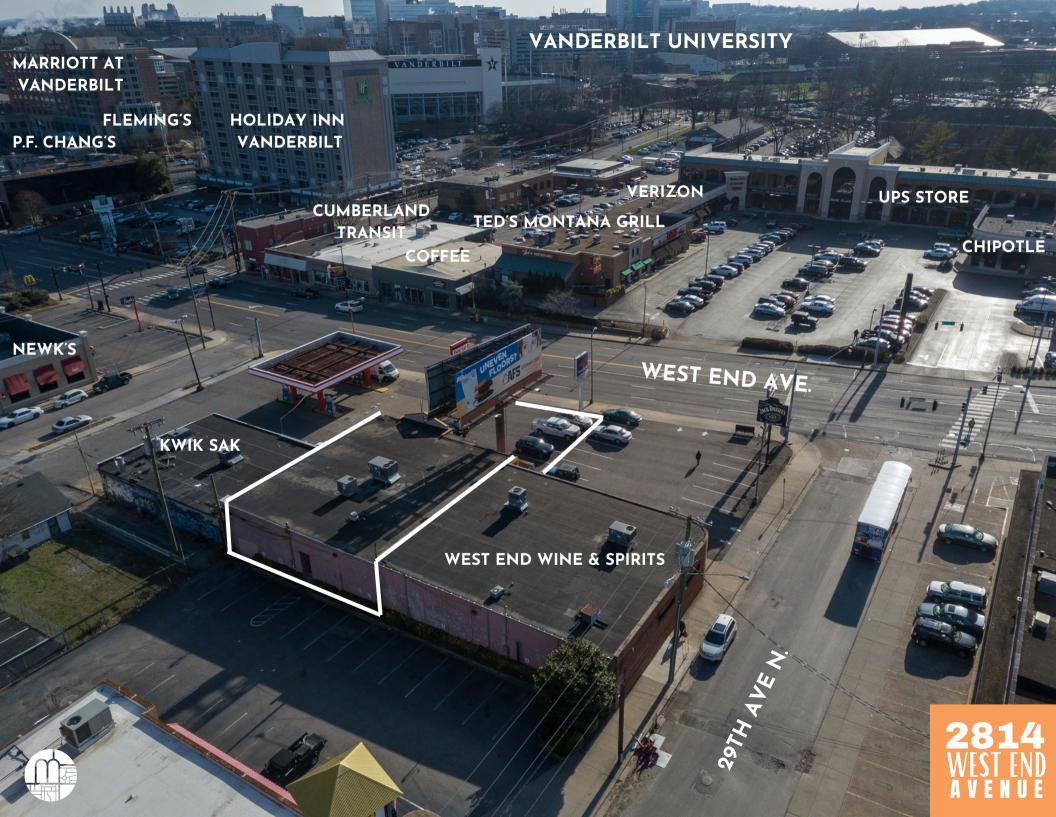

## **PROPERTY SUMMARY**

ADDRESS:

2814 West End Avenue

Nashville, TN 37203

**SQUARE FOOTAGE** 

4.020

**NEIGHBORHOOD:** 

WEST END / VANDERBILT

## **PROPERTY HIGHLIGHTS**

- HIGH TRAFFIC WEST END AVENUE LOCATION
- SINGLE-TENANT BUILDING WITH PYLON SIGNAGE
- RENOVATED IN 2019 FOR BANK BRANCH
- LIMITED RETAIL AVAILABILITY

## **LOCATION HIGHLIGHTS**

- DIRECTLY ACROSS FROM VANDERBILT CAMPUS
- CLOSE PROXIMITY TO DOWNTOWN
- SURROUNDED BY HIGH VOLUME RESTAURANTS & HOTELS
- THREE (3) POINTS OF INGRESS/EGRESS