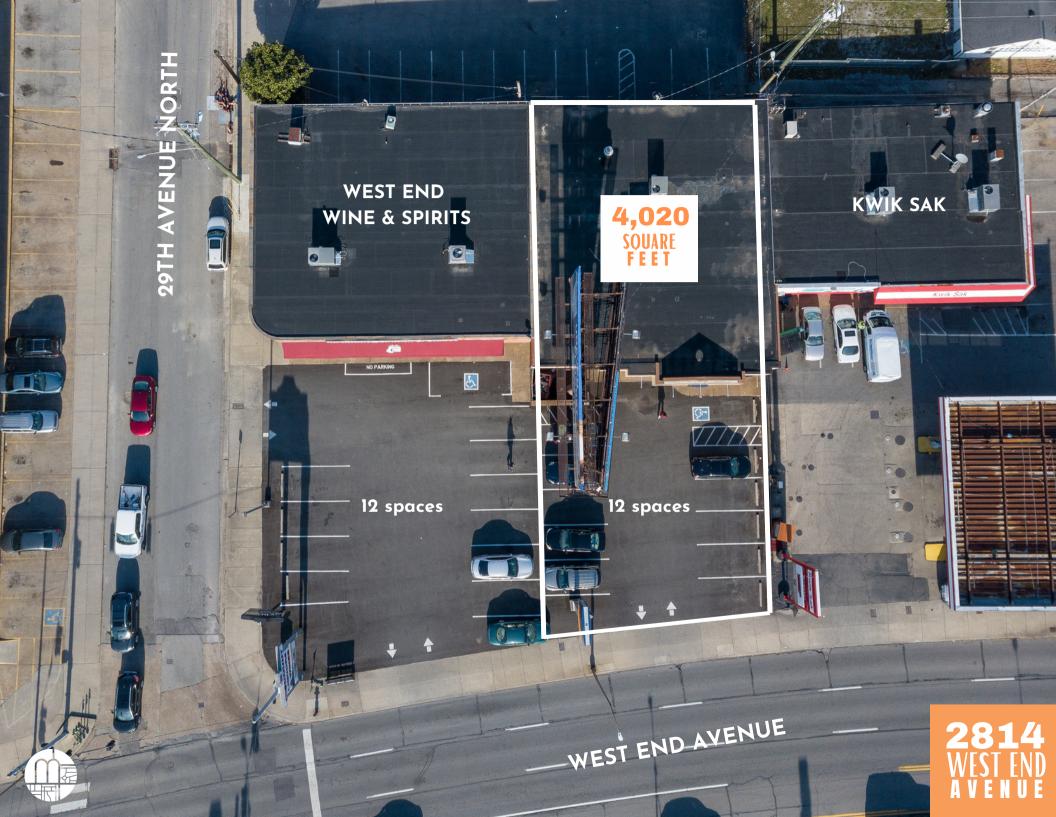

## **PROPERTY SUMMARY**

ADDRESS:

2814 West End Avenue

Nashville, TN 37203

**SQUARE FOOTAGE** 

4.020

**NEIGHBORHOOD:** 

WEST END / VANDERBILT

LOT SIZE:

0.19 ACRES (62' x 135')

PARKING:

+/- 24 SHARED SPACES

**CONSTRUCTION TYPE:** 

MASONRY/CLEAR SPAN RUBBER MEMBRANE ROOF

## SITE PLAN

2814 WEST END