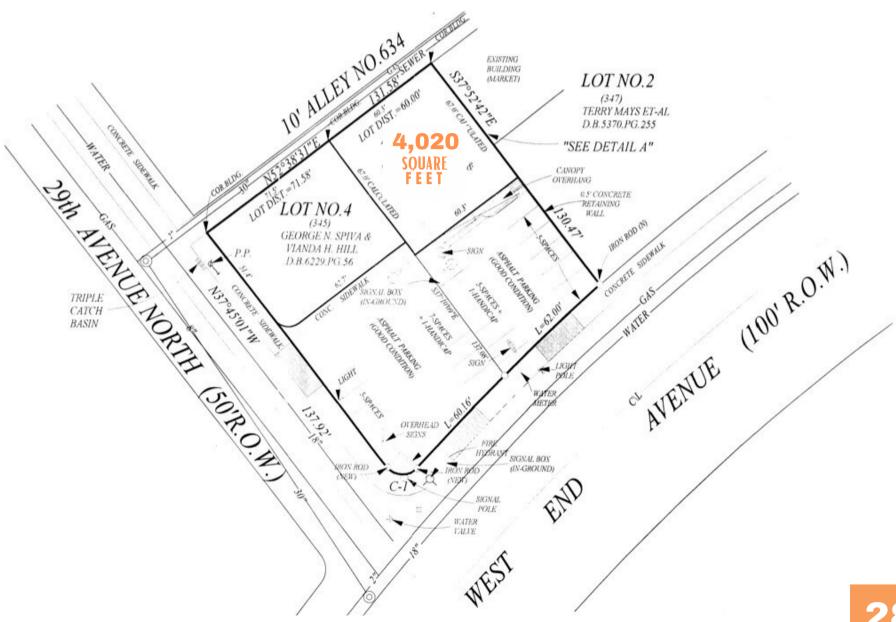

## **PROPERTY SUMMARY**

ADDRESS:

2814 West End Avenue

Nashville, TN 37203

**SQUARE FOOTAGE** 

4.020

**NEIGHBORHOOD:** 

WEST END / VANDERBILT

LOT SIZE:

0.19 ACRES (62' x 135')

PARKING:

+/- 24 SHARED SPACES

**CONSTRUCTION TYPE:** 

MASONRY/CLEAR SPAN RUBBER MEMBRANE ROOF

## SITE PLAN

2814 WEST END