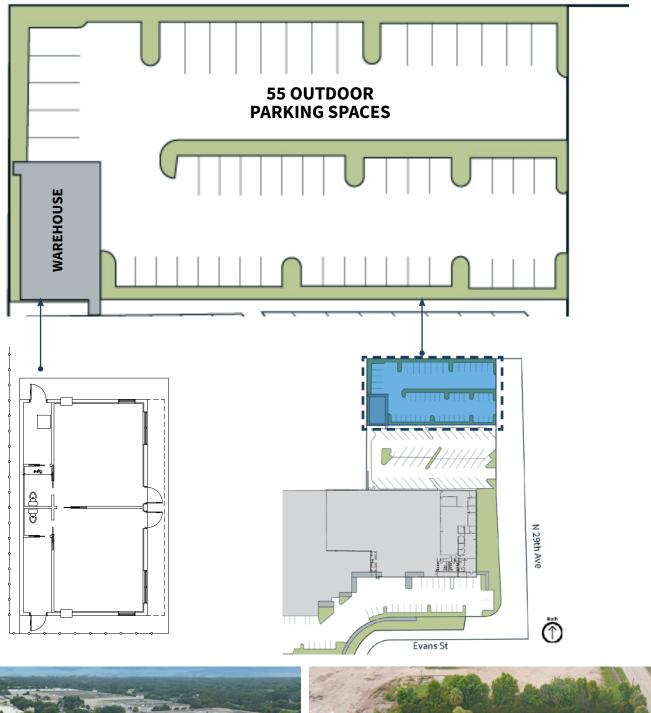

### **PROPERTY DETAILS** Existing floor plan

## **PROPERTY DETAILS**

#### **Property specifications**

- +1 acre Industrial Outdoor Storage yard
- 55 available spaces
- 1,124 SF standalone warehouse
- Zoned as Industrial District