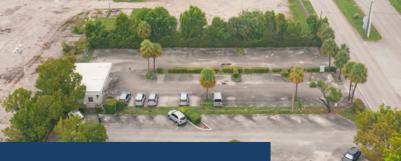

## ±1 acre of outdoor storage parking

with 1,124 SF standalone warehouse

#### **Property specifications**

- +1 acre Industrial Outdoor Storage yard
- 55 available spaces
- 1,124 SF standalone warehouse
- Zoned as Industrial District

### **PROPERTY DETAILS** Existing floor plan

## **PROPERTY DETAILS**