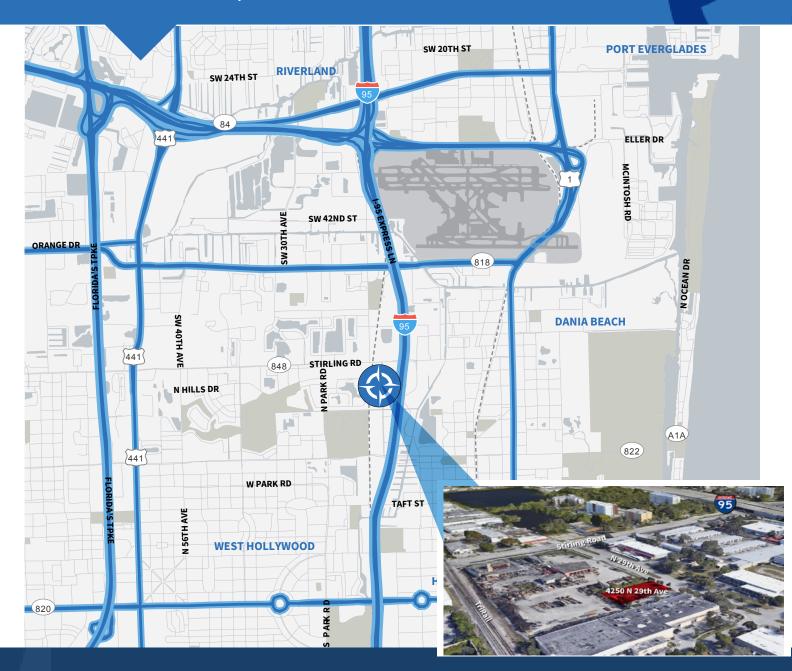

#### **Location details**

- Direct access to I-95
- 7.0 miles to Florida's Turnpike
- 6.1 miles to Port Everglades
- 4.7 miles to Ft. Lauderdale Airport

#### Location highlights 4250 N 29th Avenue | Hollywood, FL 33020