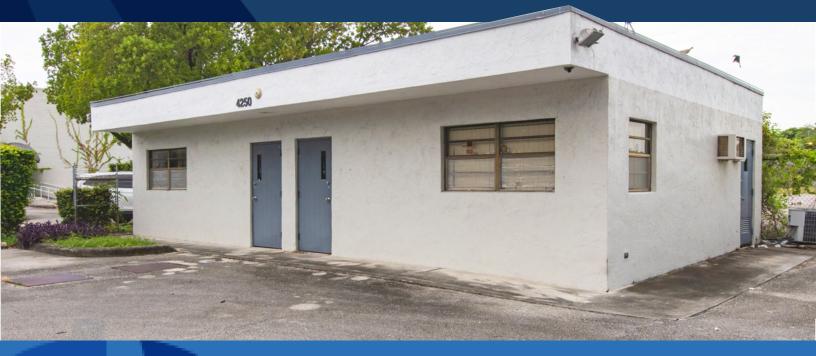

# Seagis M2 FOR LEASE

**4250 N 29th Avenue** Hollywood, FL 33020

#### **Property specifications**

- +1 acre Industrial Outdoor Storage yard
- 55 available spaces
- 1,124 SF standalone warehouse
- Zoned as Industrial District