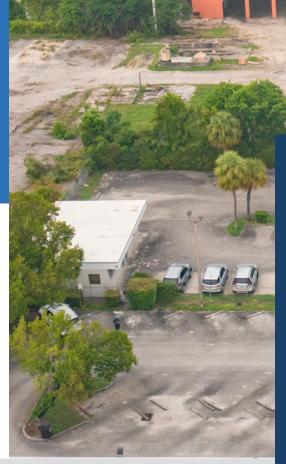

## ±1 acre of outdoor storage parking

with 1,124 SF standalone warehouse

#### **Property specifications**

- +1 acre Industrial Outdoor Storage yard
- 55 available spaces
- 1,124 SF standalone warehouse
- Zoned as Industrial District