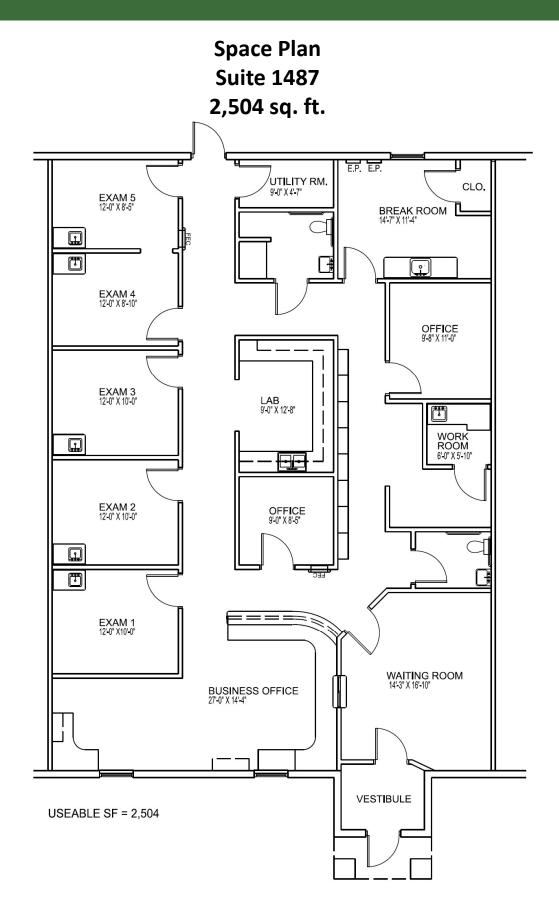

# FOR LEASE

- FOR LEASE
- Medical or Professional Office Space
- Single-story professional office building
- Located on W Main St in the heart of Tipp City
- Convenient location just off of I-75
- Strong visibility & easy access
- Ample on-site parking
- Monument signage
- Private entrances
- Mix of waiting room, exam rooms & private offices
- Available Suites
  - Suite 1479 1,509 sq. ft.
  - Suite 1487 2,504 sq. ft.