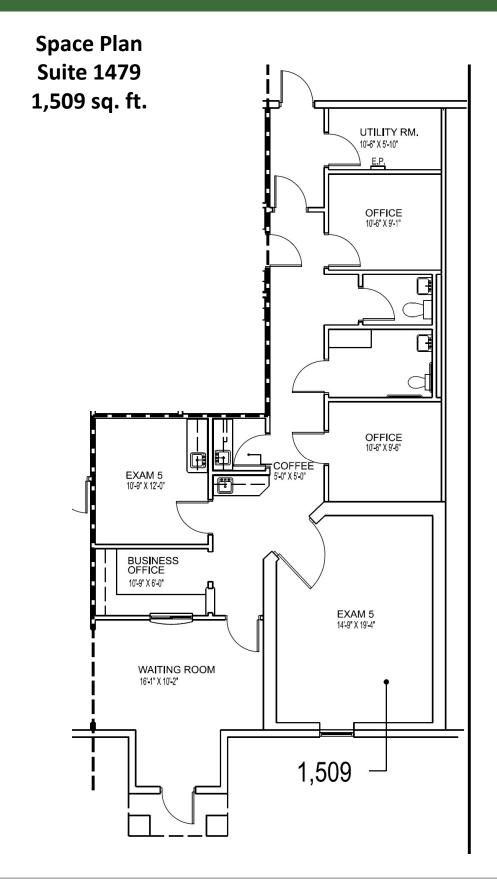

# FOR LEASE

- FOR LEASE
- Medical or Professional Office Space
- Single-story professional office building
- Located on W Main St in the heart of Tipp City
- Convenient location just off of I-75
- Strong visibility & easy access
- Ample on-site parking
- Monument signage
- Private entrances
- Mix of waiting room, exam rooms & private offices
- Available Suites
  - Suite 1479 1,509 sq. ft.
  - Suite 1487 2,504 sq. ft.