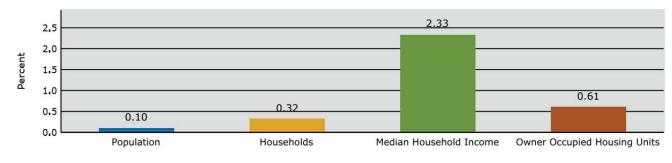

s
  - Suite 1479 1,509 sq. ft.
  - Suite 1487 2,504 sq. ft.

Christiansburg Casstown Pleasant Hill Trov Phillipsburg Mad F Englewood Heights Hub Brookville Trotwood Dayton Kettering Farmersville West Miamisburg Bellbrook Centerville

> <u>Contact:</u> Courtney Carper 360 Real Estate Advisors 614-832-4127 Courtney@360REAdvisors.com

#### **Aerial Overview**



The information contained herein has been obtained from the sources that we deem reliable. Although we have no reason to doubt its accuracy, no representation or warranty is made regarding the information.



#### Pictures Suite 1479



# Tipp City Professional 1475-1495 W Main St

Tipp City, OH 45371



Pictures Suite 1487



Census 2010 Census 2020

2024

#### **Demographics – 10 Miles**



#### 2024-2029 Annual Growth Rate

33.0%



2029

#### Household Income