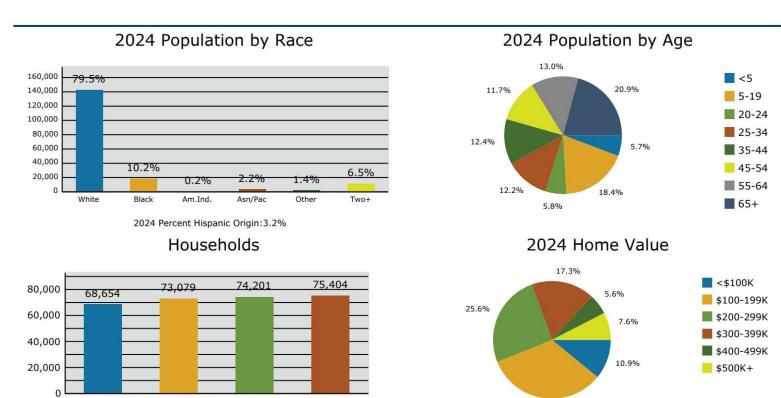

am rooms & private offices
- Available Suites
  - Suite 1479 1,509 sq. ft.
  - Suite 1487 2,504 sq. ft.

Christiansburg Casstown Pleasant Hill Trov Phillipsburg Mad F Englewood Heights Hub Brookville Trotwood Dayton Kettering Farmersville West Miamisburg Bellbrook Centerville

> <u>Contact:</u> Courtney Carper 360 Real Estate Advisors 614-832-4127 Courtney@360REAdvisors.com

#### **Aerial Overview**



The information contained herein has been obtained from the sources that we deem reliable. Although we have no reason to doubt its accuracy, no representation or warranty is made regarding the information.



#### Pictures Suite 1479



# Tipp City Professional 1475-1495 W Main St

Tipp City, OH 45371



Pictures Suite 1487



Census 2010 Census 2020

2024

#### **Demographics – 10 Miles**



#### 2024-2029 Annual Growth Rate

33.0%



2029

#### Household Income