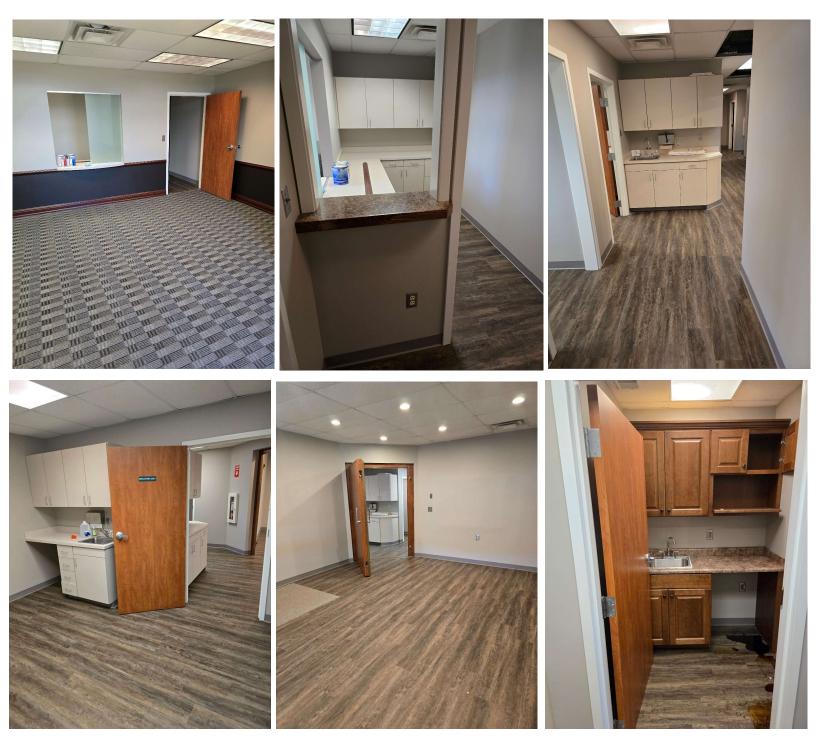

Convenient location just off of I-75
- Strong visibility & easy access
- Ample on-site parking
- Monument signage
- Private entrances
- Mix of waiting room, exam rooms & private offices
- Available Suites
  - Suite 1479 1,509 sq. ft.
  - Suite 1487 2,504 sq. ft.

Christiansburg Casstown Pleasant Hill Trov Phillipsburg Mad F Englewood Heights Hub Brookville Trotwood Dayton Kettering Farmersville West Miamisburg Bellbrook Centerville

> <u>Contact:</u> Courtney Carper 360 Real Estate Advisors 614-832-4127 Courtney@360REAdvisors.com

#### **Aerial Overview**



The information contained herein has been obtained from the sources that we deem reliable. Although we have no reason to doubt its accuracy, no representation or warranty is made regarding the information.



#### Pictures Suite 1479



# Tipp City Professional 1475-1495 W Main St

Tipp City, OH 45371



Pictures Suite 1487



Census 2010 Census 2020

2024

#### **Demographics – 10 Miles**



#### 2024-2029 Annual Growth Rate

33.0%



2029

#### Household Income