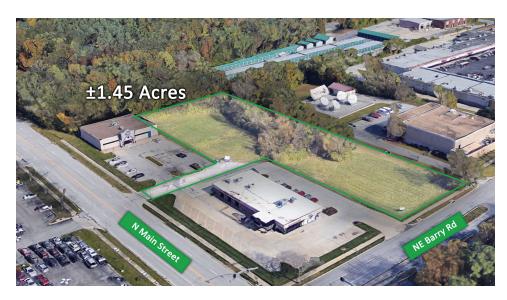

### PROPERTY DESCRIPTION

This 1.45-acre parcel of land, located along Barry Road in Kansas City North, offers a versatile opportunity for various uses, including residential, restaurant, retail, office, or flex space. It benefits from the availability of utilities and is surrounded by great schools, strong demographics, and vibrant neighborhoods. It is conveniently close to retail shopping and enjoys a robust residential presence. With its strategic location, it's just a 15-minute drive to Liberty, MO, Downtown Kansas City, and KCI Airport.

### **PROPERTY HIGHLIGHTS**

- Ideal for Residential, Restaurant, Retail, Office, or Flex Space
- Great Schools, Great Demographics, Great Neighborhoods
- · Proximity to retail shopping
- Strong Residential Surroundings