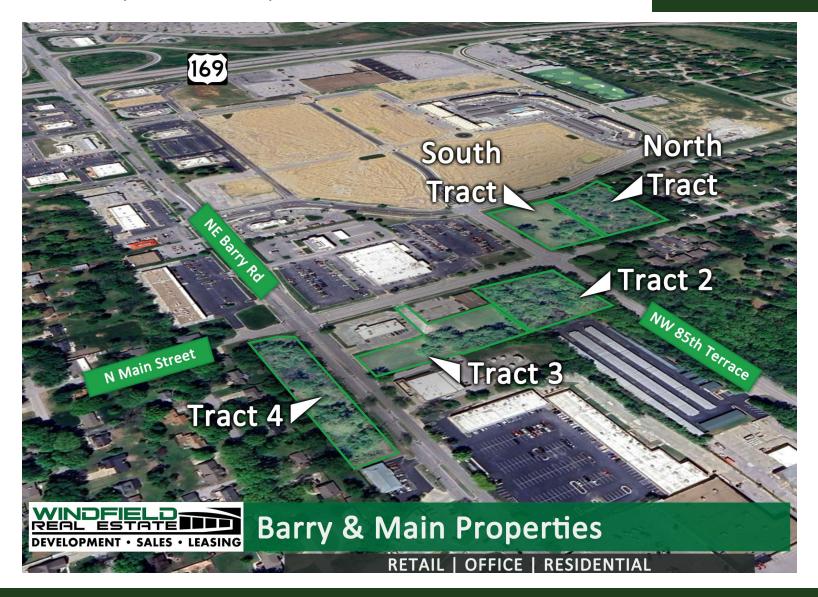

# **BARRY & MAIN PROPERTIES TRACT 3**

LAND FOR SALE

20 NE BARRY ROAD, KANSAS CITY, MO 64118

### PROPERTY DESCRIPTION

This 1.45-acre parcel of land, located along Barry Road in Kansas City North, offers a versatile opportunity for various uses, including residential, restaurant, retail, office, or flex space. It benefits from the availability of utilities and is surrounded by great schools, strong demographics, and vibrant neighborhoods. It is conveniently close to retail shopping and enjoys a robust residential presence. With its strategic location, it's just a 15-minute drive to Liberty, MO, Downtown Kansas City, and KCI Airport.