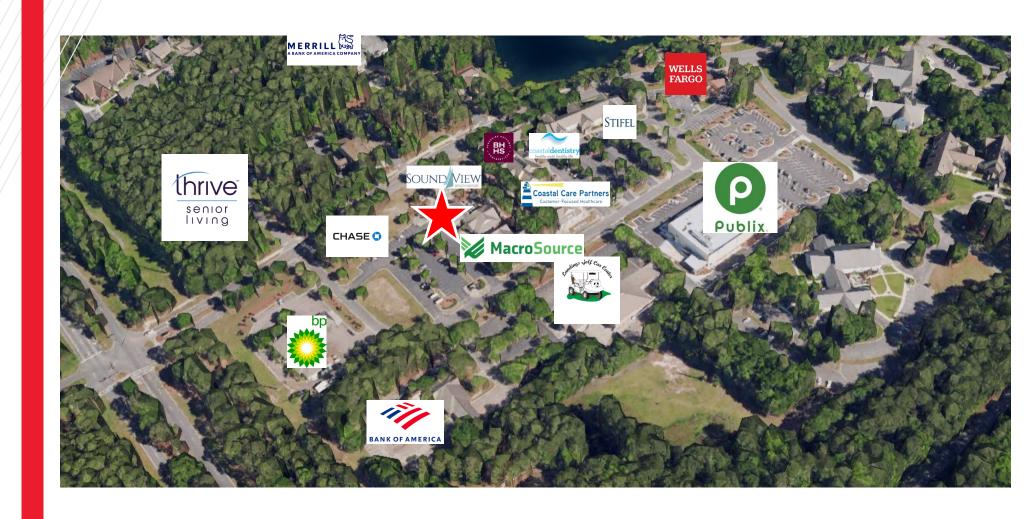

#### PROPERTY HIGHLIGHTS

3 Skidaway Village Walk is a 4,165 SF restaurant space at the Village at Skidaway Island. The Village at Skidaway Island is a thriving business and lifestyle center home to a Publix supermarket, Village Walk Pharmacy, bank branches including Chase, Wells Fargo, Bank of America, Truist and South State Bank, an independent living community (Thrive,) and dozens of professional and medical offices. Skidaway Island is home to appx. 10,000 residents and this is the only restaurant space outside of members-only private clubs within The Landings gate.

## **VILLAGE AT SKIDAWAY ISLAND**

FOR INFORMATION:

JOHN GILBERT, CCIM

Partner +1 912 547 4464 jgilbert@gilbertezelle.com

GILBERT & EZELLE COMMERCIAL

REAL ESTATE, LLC 820 Abercorn Street Savannah, Georgia 31401 Office: (912) 236-8992 Fax: (912) 236-8966