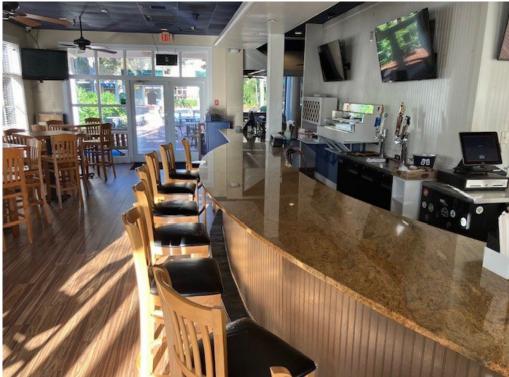

#### PROPERTY HIGHLIGHTS

3 Skidaway Village Walk is a 4,165 SF restaurant space at the Village at Skidaway Island. The Village at Skidaway Island is a thriving business and lifestyle center home to a Publix supermarket, Village Walk Pharmacy, bank branches including Chase, Wells Fargo, Bank of America, Truist and South State Bank, an independent living community (Thrive,) and dozens of professional and medical offices. Skidaway Island is home to appx. 10,000 residents and this is the only restaurant space outside of members-only private clubs within The Landings gate.

- Turn-key restaurant space with kitchen equipment, walk-in cooler, etc.
- Flexible configuration with large bar area, dining room, and ample outdoor seating opportunity.
- Upper-floor office and storage space (not included in rentable square footage calculation)
- Space has been operating as a restaurant since 1986