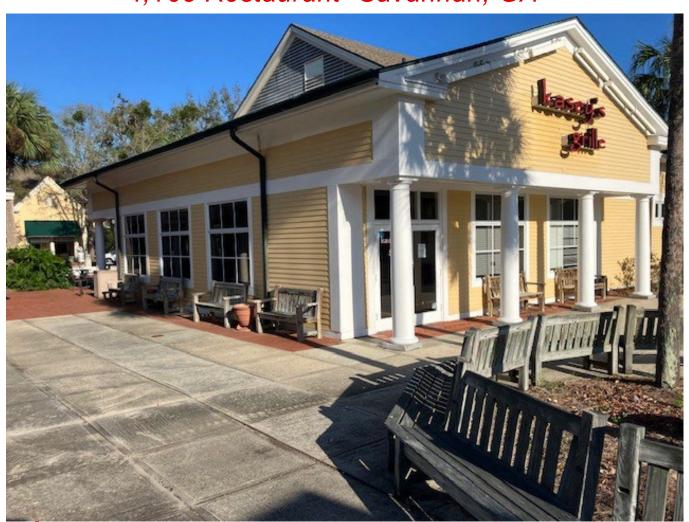

# 3 Skidaway Village Walk

4,165 Restaurant Savannah, GA

MORE INFORMATION:

JOHN GILBERT, CCIM
Partner
+1 912 547 4464
jgilbert@gilbertezelle.com

#### PROPERTY HIGHLIGHTS

3 Skidaway Village Walk is a 4,165 SF restaurant space at the Village at Skidaway Island. The Village at Skidaway Island is a thriving business and lifestyle center home to a Publix supermarket, Village Walk Pharmacy, bank branches including Chase, Wells Fargo, Bank of America, Truist and South State Bank, an independent living community (Thrive,) and dozens of professional and medical offices. Skidaway Island is home to appx. 10,000 residents and this is the only restaurant space outside of members-only private clubs within The Landings gate.