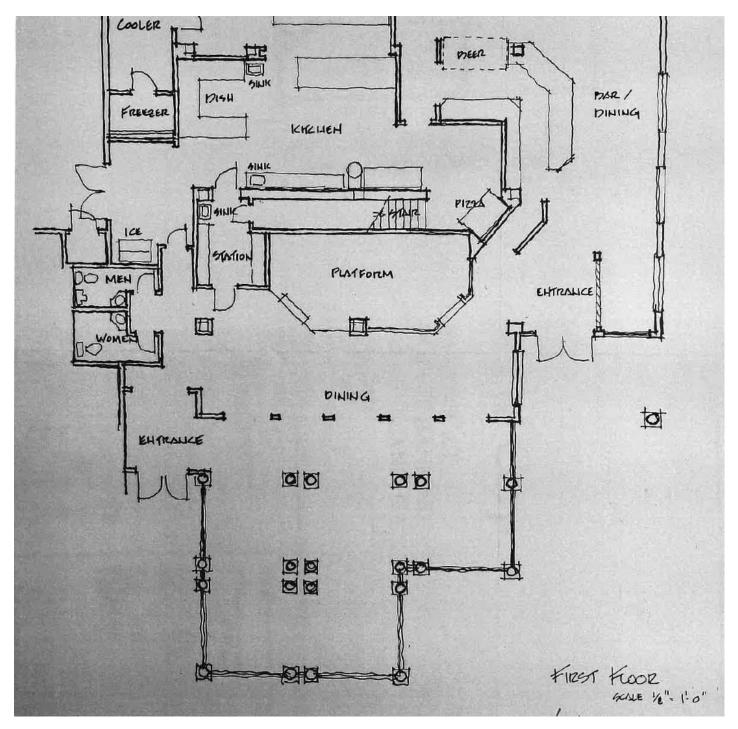

. The Village at Skidaway Island is a thriving business and lifestyle center home to a Publix supermarket, Village Walk Pharmacy, bank branches including Chase, Wells Fargo, Bank of America, Truist and South State Bank, an independent living community (Thrive,) and dozens of professional and medical offices. Skidaway Island is home to appx. 10,000 residents and this is the only restaurant space outside of members-only private clubs within The Landings gate.

- Turn-key restaurant space with kitchen equipment, walk-in cooler, etc.
- Flexible configuration with large bar area, dining room, and ample outdoor seating opportunity.
- Upper-floor office and storage space (not included in rentable square footage calculation)
- Space has been operating as a restaurant since 1986





# FLOOR PLAN



## **VILLAGE AT SKIDAWAY ISLAND**





FOR INFORMATION:

JOHN GILBERT, CCIM

Partner +1 912 547 4464 jgilbert@gilbertezelle.com

GILBERT & EZELLE COMMERCIAL

REAL ESTATE, LLC 820 Abercorn Street Savannah, Georgia 31401 Office: (912) 236-8992 Fax: (912) 236-8966

www.gilbertezelle.com



shman & Wakefield. All rights reserved. The material in this presentation has been prepared solely for information purposes, and is strictly confidential. Any disclosure, use, copying or circulation of ntation (or the information contained within it) is strictly prohibited, unless you have obtained Cushman & Wakefield's prior written consent. The views expressed in this presentation are the views hor and do not necessarily reflect the views of Cushman & Wakefield. Neither this presentation nor any part of