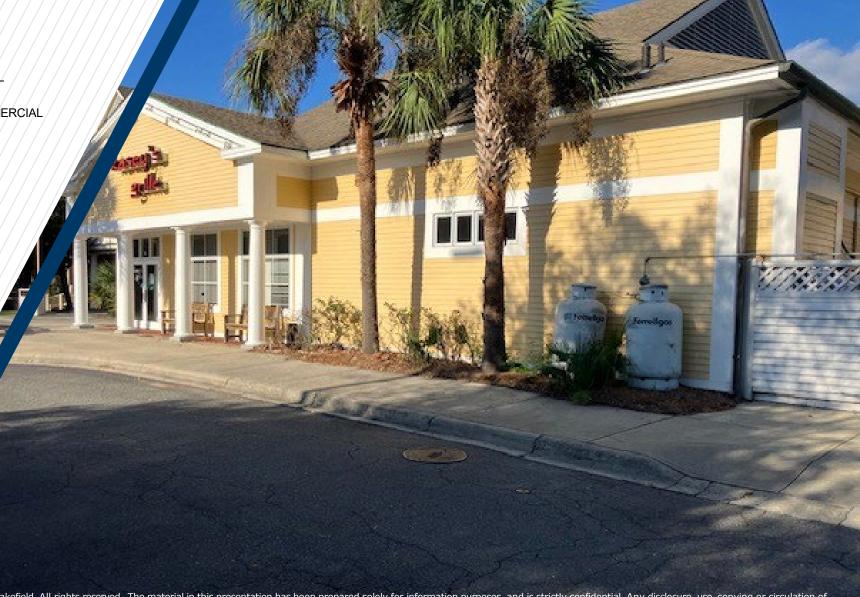

#### PROPERTY HIGHLIGHTS

3 Skidaway Village Walk is a 4,165 SF restaurant space at the Village at Skidaway Island. The Village at Skidaway Island is a thriving business and lifestyle center home to a Publix supermarket, Village Walk Pharmacy, bank branches including Chase, Wells Fargo, Bank of America, Truist and South State Bank, an independent living community (Thrive,) and dozens of professional and medical offices. Skidaway Island is home to appx. 10,000 residents and this is the only restaurant space outside of members-only private clubs within The Landings gate.

- Turn-key restaurant space with kitchen equipment, walk-in cooler, etc.
- Flexible configuration with large bar area, dining room, and ample outdoor seating opportunity.
- Upper-floor office and storage space (not included in rentable square footage calculation)
- Space has been operating as a restaurant since 1986