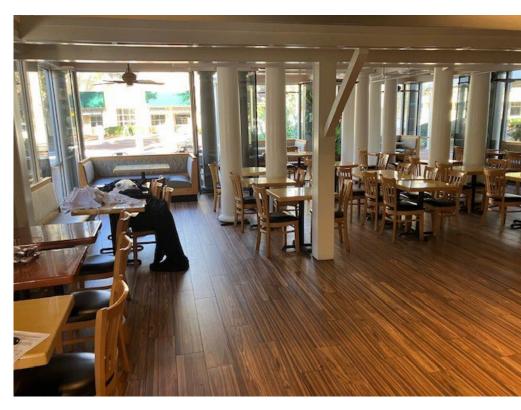

#### PROPERTY HIGHLIGHTS

3 Skidaway Village Walk is a 4,165 SF restaurant space at the Village at Skidaway Island. The Village at Skidaway Island is a thriving business and lifestyle center home to a Publix supermarket, Village Walk Pharmacy, bank branches including Chase, Wells Fargo, Bank of America, Truist and South State Bank, an independent living community (Thrive,) and dozens of professional and medical offices. Skidaway Island is home to appx. 10,000 residents and this is the only restaurant space outside of members-only private clubs within The Landings gate.

- Turn-key restaurant space with kitchen equipment, walk-in cooler, etc.
- Flexible configuration with large bar area, dining room, and ample outdoor seating opportunity.
- Upper-floor office and storage space (not included in rentable square footage calculation)
- Space has been operating as a restaurant since 1986