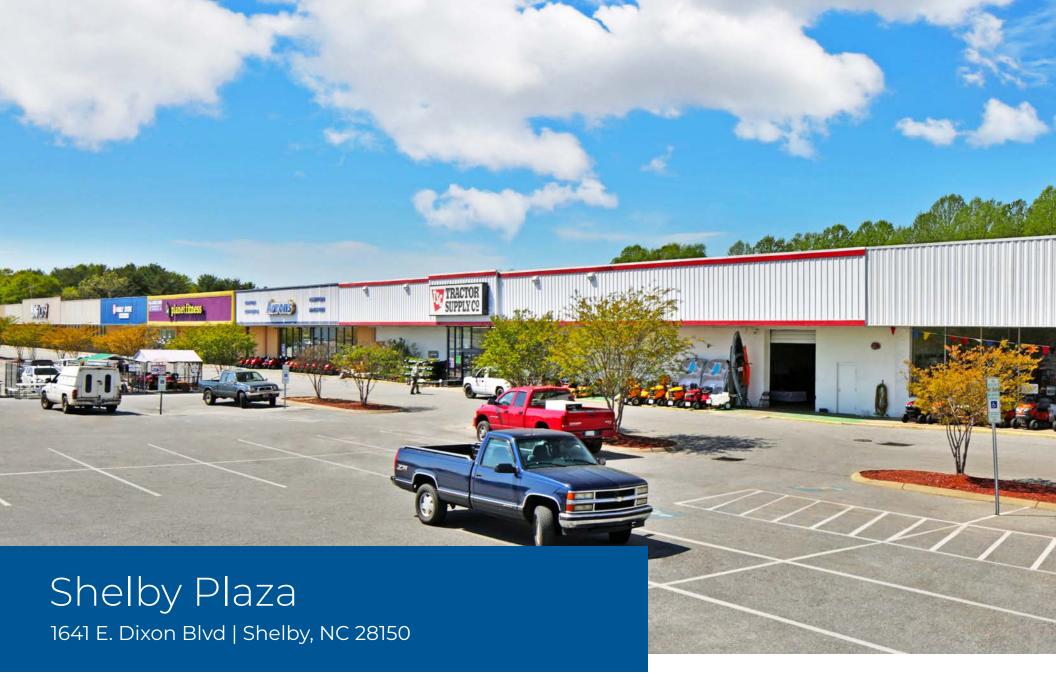

### Shelby Plaza Property Overview

#### **PROPERTY FEATURES**

- +/- 26,000 SF available (Former Tractor Supply Co.)
- · Three outparcels available for sale
- · Ideally situated on Hwy 74 in the heart of Shelby's main retail corridor
- · Great visibility from Hwy 74
- Close proximity to the Cleveland Mall and Walmart Supercenter
- Nearby retailers/restaurants include Big Lots, Hobby Lobby, Bojangles, Marshalls, Burkes, Belk, Dunham's Sports, Zaxby's, Starbucks, Popeye's, Chick-fil-A, PetSmart, Walgreens, Lowe's Home Improvement, Ingles