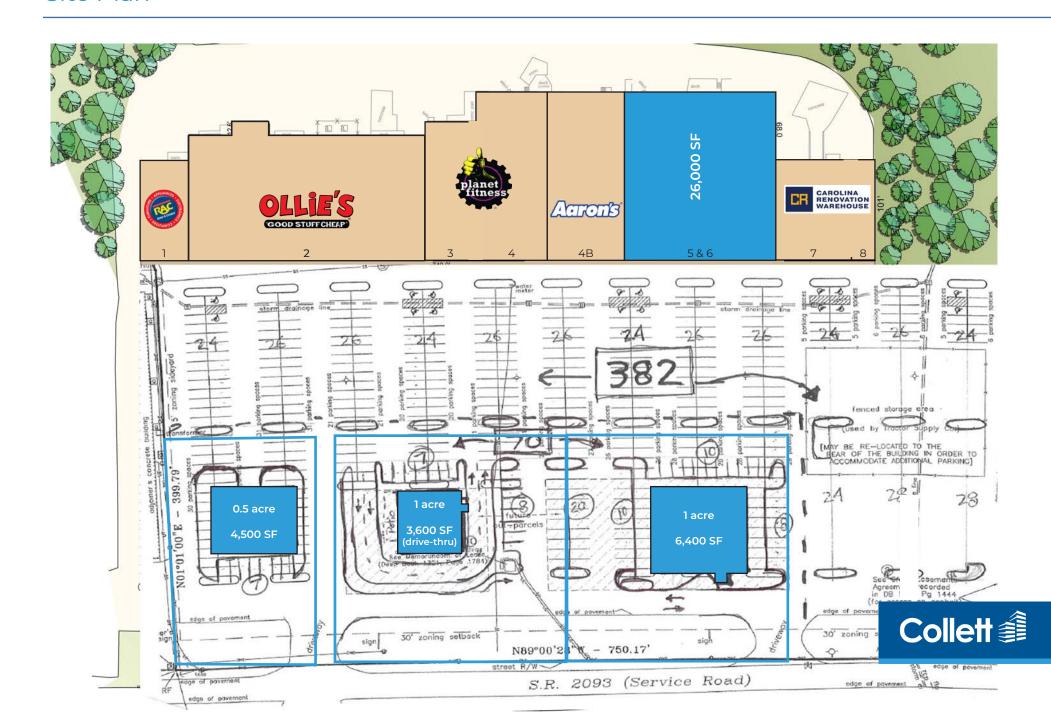

corridor
- · Great visibility from Hwy 74
- Close proximity to the Cleveland Mall and Walmart Supercenter
- Nearby retailers/restaurants include Big Lots, Hobby Lobby, Bojangles, Marshalls, Burkes, Belk, Dunham's Sports, Zaxby's, Starbucks, Popeye's, Chick-fil-A, PetSmart, Walgreens, Lowe's Home Improvement, Ingles

#### **DEMOGRAPHICS**

|                | 1 mile    | 3 miles  | 5 miles  |
|----------------|-----------|----------|----------|
| Population     | 2,355     | 22,235   | 37,516   |
| Projected Pop. | 2,353     | 22,354   | 37,920   |
| Households     | 996       | 9,413    | 15,595   |
| Avg HH Income  | \$104,898 | \$75,099 | \$79,729 |

#### **TRAFFIC COUNTS**

| Hwy 74     | 39,226 VPD |
|------------|------------|
| S. Post Rd | 11,316 VPD |



# Shelby Plaza

Site Plan



## Shelby Plaza

Aerial