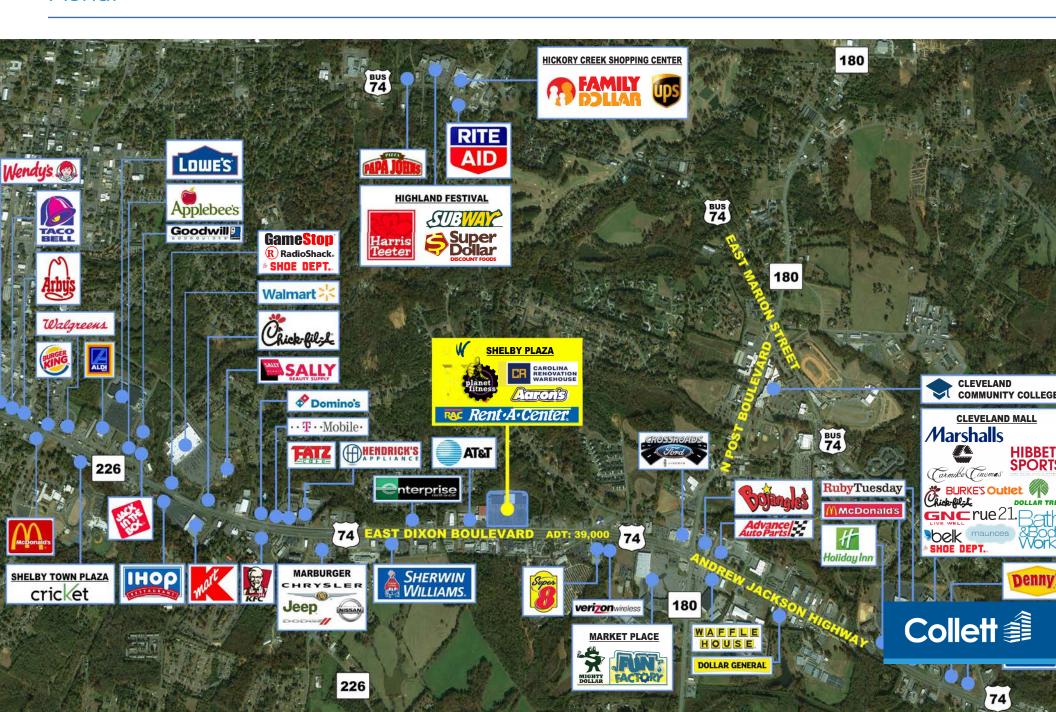

ity from Hwy 74
- Close proximity to the Cleveland Mall and Walmart Supercenter
- Nearby retailers/restaurants include Big Lots, Hobby Lobby, Bojangles, Marshalls, Burkes, Belk, Dunham's Sports, Zaxby's, Starbucks, Popeye's, Chick-fil-A, PetSmart, Walgreens, Lowe's Home Improvement, Ingles

#### **DEMOGRAPHICS**

|                | 1 mile    | 3 miles  | 5 miles  |
|----------------|-----------|----------|----------|
| Population     | 2,355     | 22,235   | 37,516   |
| Projected Pop. | 2,353     | 22,354   | 37,920   |
| Households     | 996       | 9,413    | 15,595   |
| Avg HH Income  | \$104,898 | \$75,099 | \$79,729 |

#### **TRAFFIC COUNTS**

| Hwy 74     | 39,226 VPD |
|------------|------------|
| S. Post Rd | 11,316 VPD |



# Shelby Plaza

Site Plan



## Shelby Plaza

Aerial