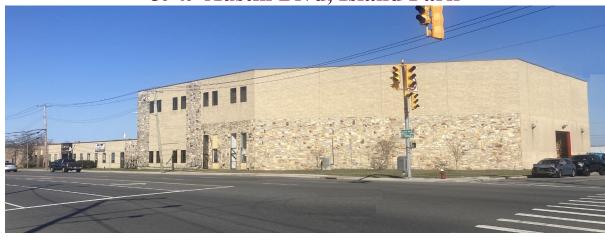

We are pleased to announce our appointment as Exclusive agent for the Sale of the following property:

3949 Austin Blvd, Island Park

- **➤ 3949 Austin Blvd, Island Park**
- > Section-Block-Lots: 43-182-1, 43-182-149 & 43-187-35
- > 71,748+/- sq. ft building on 2.01+/- acres
- > 6,000+/- sq. ft. office and showroom space
- > 14' (30k), 18' (21k) over 20' (21k) clear ceiling height
- > 3 loading docks; 2 drive-in doors
- > Gas heat
- > 1,200 amps
- > Taxes \$198,952 (\$2.77 sq. ft.)
- Zoned Business (X)

Rare Large Warehouse Available For Sale In Nassau County 18,000+/- sq. ft. Rear Yard for Parking & Storage Additional 6,400+/- sq. ft. Lot Across Street Included