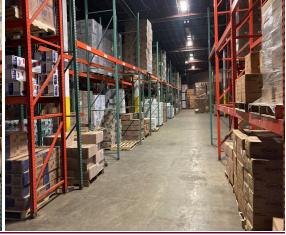

We are pleased to announce our appointment as Exclusive agent for the Sale of the following property:

3949 Austin Blvd, Island Park

- **➤ 3949 Austin Blvd, Island Park**
- > Section-Block-Lots: 43-182-1, 43-182-149 & 43-187-35
- > 71,748+/- sq. ft building on 2.01+/- acres
- > 6,000+/- sq. ft. office and showroom space
- > 14' (30k), 18' (21k) over 20' (21k) clear ceiling height
- > 3 loading docks; 2 drive-in doors
- > Gas heat
- > 1,200 amps
- > Taxes \$198,952 (\$2.77 sq. ft.)
- Zoned Business (X)

Office Area

Retail Store

1<sup>st</sup> Floor, 14' Clear

1<sup>st</sup> Floor, 20' Clear

Loading Docks