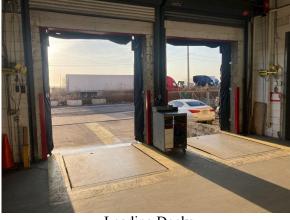

2 (\$2.77 sq. ft.)
- Zoned Business (X)

Rare Large Warehouse Available For Sale In Nassau County 18,000+/- sq. ft. Rear Yard for Parking & Storage Additional 6,400+/- sq. ft. Lot Across Street Included

## Sale Asking \$170 sq. ft.

For more information:

Contact Frank Dean at: (516) 458-2649 or Brian Cleva at (516) 902-8303 7001 Brush Hollow Road, Westbury New York 11590 Phone: (516) 334-4300 \* Fax: (516) 334-3178 \* Email: cleva@optonline.net

No warranty or representation, express or implied is made herein, and the same is submitted subject to errors, omissions, change of price or other conditions, withdrawal without notice, and any special conditions imposed by our principals.







Office Area

Retail Store





1<sup>st</sup> Floor, 14' Clear

1<sup>st</sup> Floor, 20' Clear







Loading Docks



## **SURVEY**