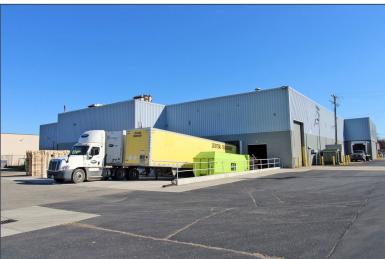

#### **PROPERTY FEATURES**

- 52,360 square feet available
- 10,000 square feet office
- 27' clear height
- (2) 12'x14' grade level doors
- (4) truckwells
- (1) 25-ton, (1) 20-ton, (4) 10-ton, (5) 2-ton jib cranes
- Zoned IND M-1
- 2000 amps, 480 volts power
- New roof 2022
- New truckwells, buss duct
- Lease Rate: \$9.00/sq.ft. NNN
- Sale Price: \$4,975,000 (\$95.02/sq.ft.)