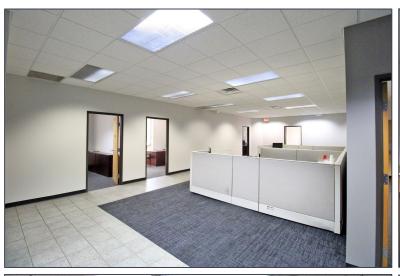

#### **PROPERTY FEATURES**

- 52,360 square feet available
- 10,000 square feet office
- 27' clear height
- (2) 12'x14' grade level doors
- (4) truckwells
- (1) 25-ton, (1) 20-ton, (4) 10-ton, (5) 2-ton jib cranes
- Zoned IND M-1
- 2000 amps, 480 volts power
- New roof 2022
- New truckwells, buss duct
- Lease Rate: \$9.00/sq.ft. NNN
- Sale Price: \$4,975,000 (\$95.02/sq.ft.)