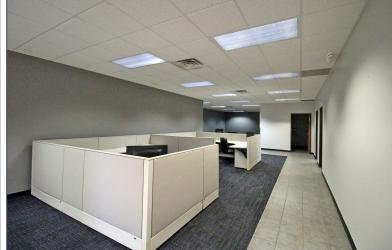

#### **PROPERTY FEATURES**

- 52,360 square feet available
- 10,000 square feet office
- 27' clear height
- (2) 12'x14' grade level doors
- (4) truckwells
- (1) 25-ton, (1) 20-ton, (4) 10-ton, (5) 2-ton jib cranes
- Zoned IND M-1
- 2000 amps, 480 volts power
- New roof 2022
- New truckwells, buss duct
- Lease Rate: \$9.00/sq.ft. NNN
- Sale Price: \$4,975,000 (\$95.02/sq.ft.)