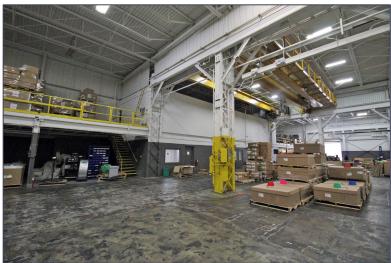

#### **PROPERTY FEATURES**

- 52,360 square feet available
- 10,000 square feet office
- 27' clear height
- (2) 12'x14' grade level doors
- (4) truckwells
- (1) 25-ton, (1) 20-ton, (4) 10-ton, (5) 2-ton jib cranes
- Zoned IND M-1
- 2000 amps, 480 volts power
- New roof 2022
- New truckwells, buss duct
- Lease Rate: \$9.00/sq.ft. NNN
- Sale Price: \$4,975,000 (\$95.02/sq.ft.)

WINFIELD COOPER (810) 732 6000 win@coopercom.com

**GARY STEPHENS** (248) 948 0104 gstephens@signatureassociates.com

SIGNATURE ASSOCIATES One Towne Square, Suite 1200 Southfield, MI 48076 www.signatureassociates.com