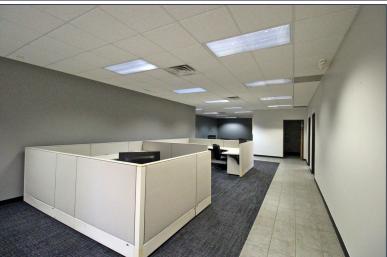

#### **PROPERTY FEATURES**

- 52,360 square feet available
- 10,000 square feet office
- 27' clear height
- (2) 12'x14' grade level doors
- (4) truckwells
- (1) 25-ton, (1) 20-ton, (4) 10-ton, (5) 2-ton jib cranes
- Zoned IND M-1
- 2000 amps, 480 volts power
- New roof 2022
- New truckwells, buss duct
- Lease Rate: \$9.00/sq.ft. NNN
- Sale Price: \$4,975,000 (\$95.02/sq.ft.)