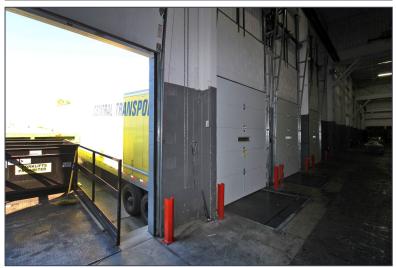

#### **PROPERTY FEATURES**

- 52,360 square feet available
- 10,000 square feet office
- 27' clear height
- (2) 12'x14' grade level doors
- (4) truckwells
- (1) 25-ton, (1) 20-ton, (4) 10-ton, (5) 2-ton jib cranes
- Zoned IND M-1
- 2000 amps, 480 volts power
- New roof 2022
- New truckwells, buss duct
- Lease Rate: \$9.00/sq.ft. NNN
- Sale Price: \$4,975,000 (\$95.02/sq.ft.)

WINFIELD COOPER (810) 732 6000 win@coopercom.com

**GARY STEPHENS** (248) 948 0104 gstephens@signatureassociates.com

SIGNATURE ASSOCIATES One Towne Square, Suite 1200 Southfield, MI 48076 www.signatureassociates.com