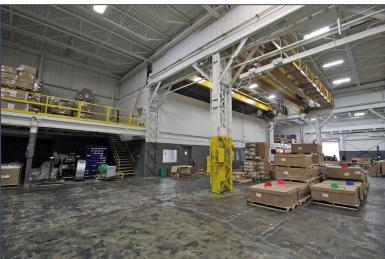

#### **PROPERTY FEATURES**

- 52,360 square feet available
- 10,000 square feet office
- 27' clear height
- (2) 12'x14' grade level doors
- (4) truckwells
- (1) 25-ton, (1) 20-ton, (4) 10-ton, (5) 2-ton jib cranes
- Zoned IND M-1
- 2000 amps, 480 volts power
- New roof 2022
- New truckwells, buss duct
- Lease Rate: \$9.00/sq.ft. NNN
- Sale Price: \$4,975,000 (\$95.02/sq.ft.)