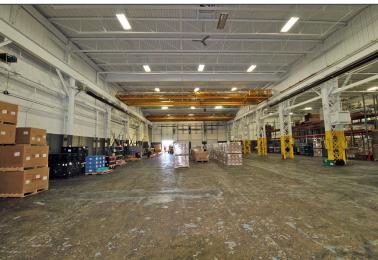

#### **PROPERTY FEATURES**

- 52,360 square feet available
- 10,000 square feet office
- 27' clear height
- (2) 12'x14' grade level doors
- (4) truckwells
- (1) 25-ton, (1) 20-ton, (4) 10-ton, (5) 2-ton jib cranes
- Zoned IND M-1
- 2000 amps, 480 volts power
- New roof 2022
- New truckwells, buss duct
- Lease Rate: \$9.00/sq.ft. NNN
- Sale Price: \$4,975,000 (\$95.02/sq.ft.)

WINFIELD COOPER (810) 732 6000 win@coopercom.com

**GARY STEPHENS** (248) 948 0104 gstephens@signatureassociates.com

SIGNATURE ASSOCIATES One Towne Square, Suite 1200 Southfield, MI 48076 www.signatureassociates.com