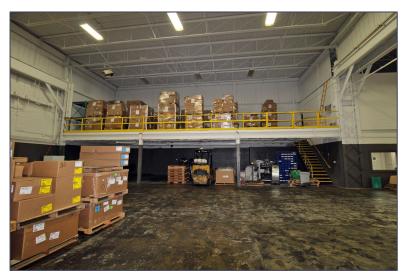

#### **PROPERTY FEATURES**

- 52,360 square feet available
- 10,000 square feet office
- 27' clear height
- (2) 12'x14' grade level doors
- (4) truckwells
- (1) 25-ton, (1) 20-ton, (4) 10-ton, (5) 2-ton jib cranes
- Zoned IND M-1
- 2000 amps, 480 volts power
- New roof 2022
- New truckwells, buss duct
- Lease Rate: \$9.00/sq.ft. NNN
- Sale Price: \$4,975,000 (\$95.02/sq.ft.)