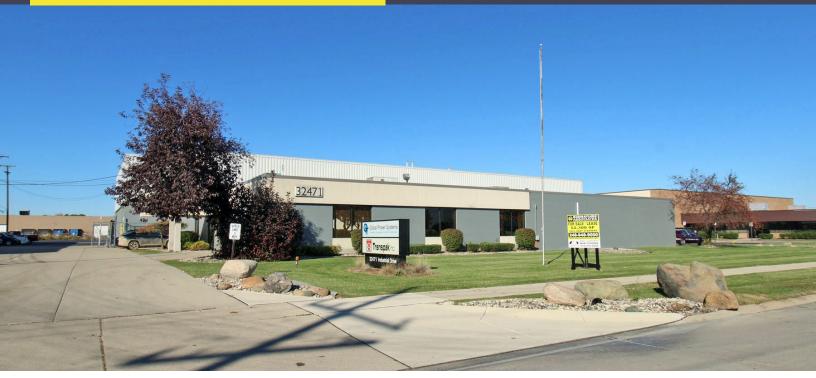

### 32471 INDUSTRIAL DRIVE MADISON HEIGHTS, MICHIGAN

INDUSTRIAL FOR SALE OR LEASE 52,360 Square Feet Available

#### **PROPERTY FEATURES**

- 52,360 square feet available
- 10,000 square feet office
- 27' clear height
- (2) 12'x14' grade level doors
- (4) truckwells
- (1) 25-ton, (1) 20-ton, (4) 10-ton, (5) 2-ton jib cranes
- Zoned IND M-1
- 2000 amps, 480 volts power
- New roof 2022
- New truckwells, buss duct
- Lease Rate: \$9.00/sq.ft. NNN
- Sale Price: \$4,975,000 (\$95.02/sq.ft.)