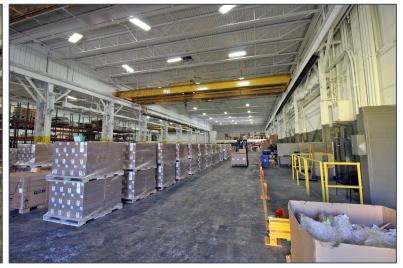

#### **PROPERTY FEATURES**

- 52,360 square feet available
- 10,000 square feet office
- 27' clear height
- (2) 12'x14' grade level doors
- (4) truckwells
- (1) 25-ton, (1) 20-ton, (4) 10-ton, (5) 2-ton jib cranes
- Zoned IND M-1
- 2000 amps, 480 volts power
- New roof 2022
- New truckwells, buss duct
- Lease Rate: \$9.00/sq.ft. NNN
- Sale Price: \$4,975,000 (\$95.02/sq.ft.)

WINFIELD COOPER (810) 732 6000 win@coopercom.com

**GARY STEPHENS** (248) 948 0104 gstephens@signatureassociates.com

SIGNATURE ASSOCIATES One Towne Square, Suite 1200 Southfield, MI 48076 www.signatureassociates.com