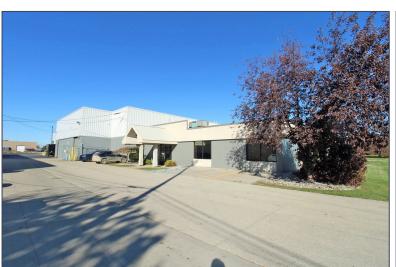

#### **PROPERTY FEATURES**

- 52,360 square feet available
- 10,000 square feet office
- 27' clear height
- (2) 12'x14' grade level doors
- (4) truckwells
- (1) 25-ton, (1) 20-ton, (4) 10-ton, (5) 2-ton jib cranes
- Zoned IND M-1
- 2000 amps, 480 volts power
- New roof 2022
- New truckwells, buss duct
- Lease Rate: \$9.00/sq.ft. NNN
- Sale Price: \$4,975,000 (\$95.02/sq.ft.)