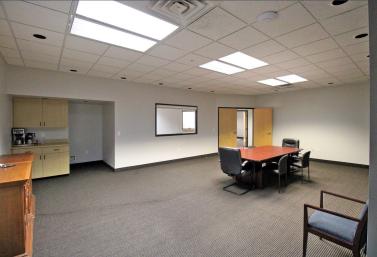

#### **PROPERTY FEATURES**

- 52,360 square feet available
- 10,000 square feet office
- 27' clear height
- (2) 12'x14' grade level doors
- (4) truckwells
- (1) 25-ton, (1) 20-ton, (4) 10-ton, (5) 2-ton jib cranes
- Zoned IND M-1
- 2000 amps, 480 volts power
- New roof 2022
- New truckwells, buss duct
- Lease Rate: \$9.00/sq.ft. NNN
- Sale Price: \$4,975,000 (\$95.02/sq.ft.)