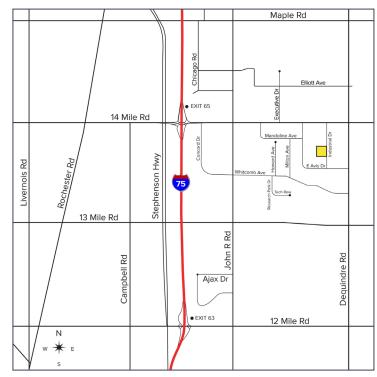

### 32471 INDUSTRIAL DRIVE MADISON HEIGHTS, MICHIGAN



INDUSTRIAL FOR SALE OR LEASE 52,360 Square Feet Available



#### **PROPERTY FEATURES**

- 52,360 square feet available
- 10,000 square feet office
- 27' clear height
- (2) 12'x14' grade level doors
- (4) truckwells
- (1) 25-ton, (1) 20-ton, (4) 10-ton, (5) 2-ton jib cranes
- Zoned IND M-1
- 2000 amps, 480 volts power
- New roof 2022
- New truckwells, buss duct
- Lease Rate: \$9.00/sq.ft. NNN
- Sale Price: \$4,975,000 (\$95.02/sq.ft.)



For more information, please contact:

**GARY STEPHENS** (248) 948 0104 gstephens@signatureassociates.com

SIGNATURE ASSOCIATES
One Towne Square, Suite 1200
Southfield, MI 48076
www.signatureassociates.com

WINFIELD COOPER (810) 732 6000 win@coopercom.com













**GARY STEPHENS** (248) 948 0104 gstephens@signatureassociates.com

SIGNATURE ASSOCIATES One Towne Square, Suite 1200 Southfield, MI 48076 www.signatureassociates.com

WINFIELD COOPER (810) 732 6000 win@coopercom.com













**GARY STEPHENS** (248) 948 0104 gstephens@signatureassociates.com

SIGNATURE ASSOCIATES One Towne Square, Suite 1200 Southfield, MI 48076 www.signatureassociates.com

WINFIELD COOPER (810) 732 6000 win@coopercom.com













**GARY STEPHENS** (248) 948 0104 gstephens@signatureassociates.com

S