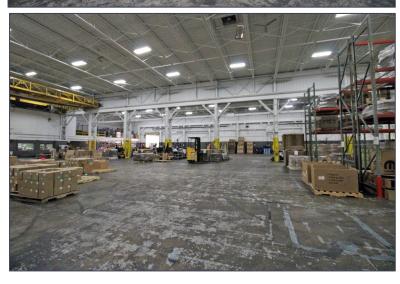

#### **PROPERTY FEATURES**

- 52,360 square feet available
- 10,000 square feet office
- 27' clear height
- (2) 12'x14' grade level doors
- (4) truckwells
- (1) 25-ton, (1) 20-ton, (4) 10-ton, (5) 2-ton jib cranes
- Zoned IND M-1
- 2000 amps, 480 volts power
- New roof 2022
- New truckwells, buss duct
- Lease Rate: \$9.00/sq.ft. NNN
- Sale Price: \$4,975,000 (\$95.02/sq.ft.)