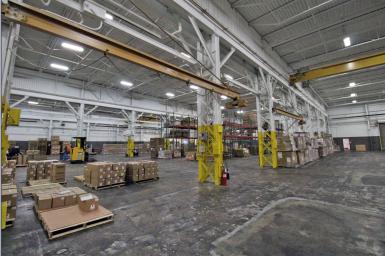

#### **PROPERTY FEATURES**

- 52,360 square feet available
- 10,000 square feet office
- 27' clear height
- (2) 12'x14' grade level doors
- (4) truckwells
- (1) 25-ton, (1) 20-ton, (4) 10-ton, (5) 2-ton jib cranes
- Zoned IND M-1
- 2000 amps, 480 volts power
- New roof 2022
- New truckwells, buss duct
- Lease Rate: \$9.00/sq.ft. NNN
- Sale Price: \$4,975,000 (\$95.02/sq.ft.)