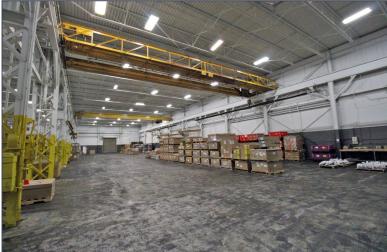

#### **PROPERTY FEATURES**

- 52,360 square feet available
- 10,000 square feet office
- 27' clear height
- (2) 12'x14' grade level doors
- (4) truckwells
- (1) 25-ton, (1) 20-ton, (4) 10-ton, (5) 2-ton jib cranes
- Zoned IND M-1
- 2000 amps, 480 volts power
- New roof 2022
- New truckwells, buss duct
- Lease Rate: \$9.00/sq.ft. NNN
- Sale Price: \$4,975,000 (\$95.02/sq.ft.)