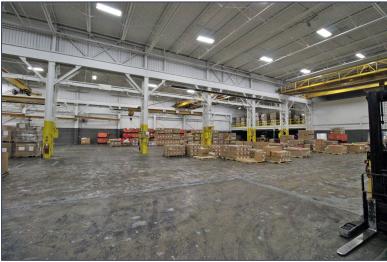

#### **PROPERTY FEATURES**

- 52,360 square feet available
- 10,000 square feet office
- 27' clear height
- (2) 12'x14' grade level doors
- (4) truckwells
- (1) 25-ton, (1) 20-ton, (4) 10-ton, (5) 2-ton jib cranes
- Zoned IND M-1
- 2000 amps, 480 volts power
- New roof 2022
- New truckwells, buss duct
- Lease Rate: \$9.00/sq.ft. NNN
- Sale Price: \$4,975,000 (\$95.02/sq.ft.)