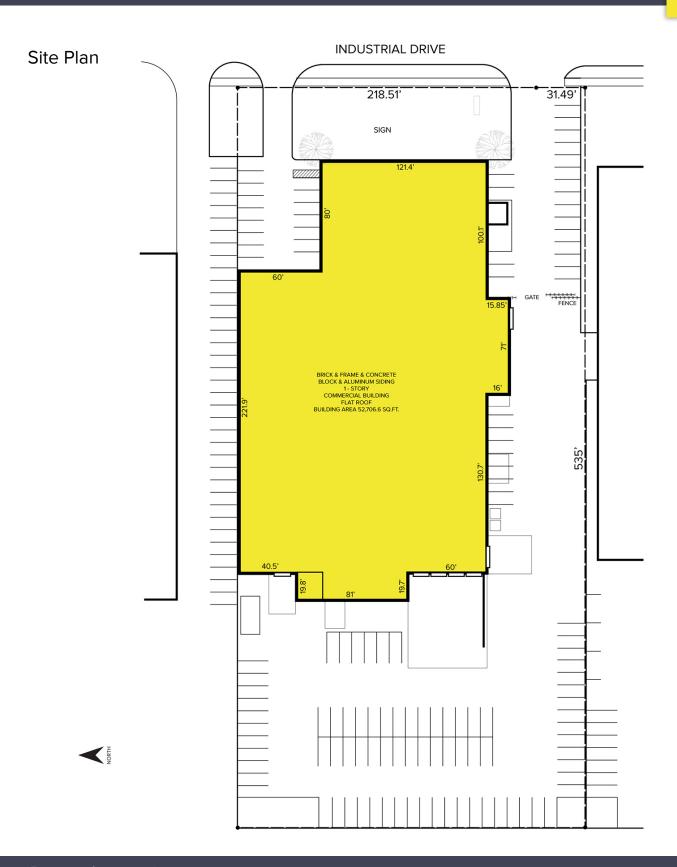

#### **PROPERTY FEATURES**

- 52,360 square feet available
- 10,000 square feet office
- 27' clear height
- (2) 12'x14' grade level doors
- (4) truckwells
- (1) 25-ton, (1) 20-ton, (4) 10-ton, (5) 2-ton jib cranes
- Zoned IND M-1
- 2000 amps, 480 volts power
- New roof 2022
- New truckwells, buss duct
- Lease Rate: \$9.00/sq.ft. NNN
- Sale Price: \$4,975,000 (\$95.02/sq.ft.)