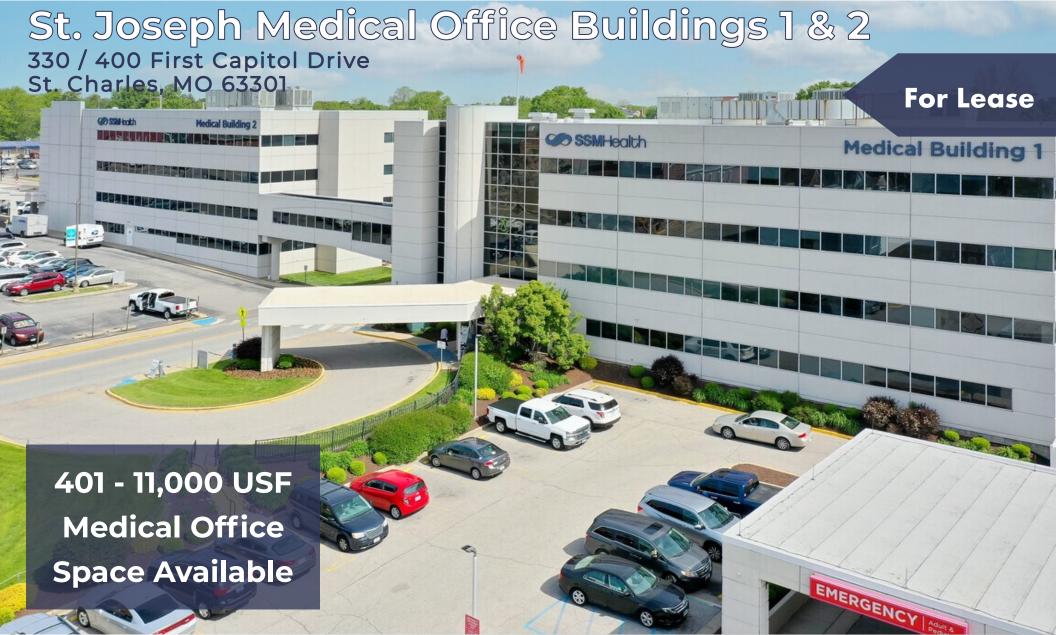

## **Building Amenities:**

- Located on the Campus of SSM
   St. Joseph Hospital and connected via corridors
- Dedicated Physician Parking
- Covered patient drop off / valet
- On-site Pharmacy, ATM, Cafeteria, Fitness Center, etc.
- Complementary mix of healthcare providers
- Quick and easy access to I-70