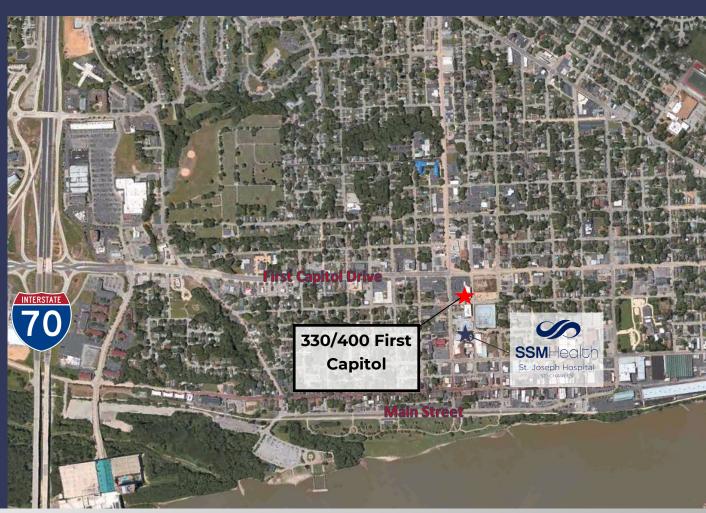

## SSM St. Joseph Hospital Aerial Map

**Leased By:** 

8000 Maryland Avenue, Suite 1120 St. Louis, MO 63105 www.ccr-stl.com **Owned and Managed by:** 