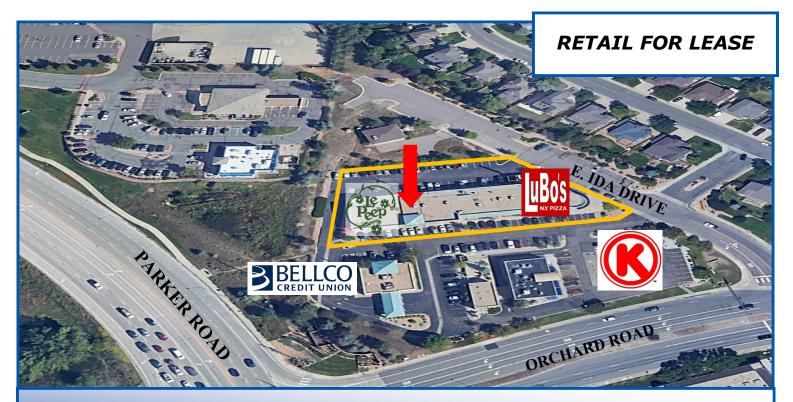

## 15352 E. IDA DRIVE, #B CENTENNIAL, CO 80015

## HIGHLIGHTS

- Join LePeep, Nail Salon, Events Center, Lubo's Pizza, Cakepops, Bellco Credit Union
- Easy access from Parker Road and Orchard Road
- Ample surface parking
- Zoning allows for variety of uses
- Traffic Count/Vehicles Per Day
- Orchard & Ida Drive = 23,137 vpd
- Parker Rd/Hwy 83 & Orchard = 45,180 vpd