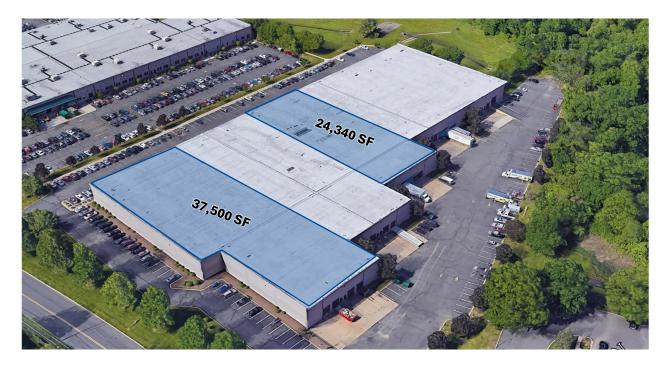

## 1445 Lower Ferry Road

Ewing, NJ 08618-1424

Available in 133,000 SF Warehouse:

- 24,340 SF, fully built out, divisible to 12,000 SF
  - 4 exterior loading docks
  - 1,800 SF office space
- 37,500 SF, fully built out
  - 2,500 SF office space
  - 4 Overhead Doors
- 200 Parking Spaces
- Clear Height: 24'
- Column Spacing: 45'x45'
- Foreign Trade Zone
- Term: 5-10 years
- Located 1 Mile from Mercer County Airport, I-95, I-295 and Route 31

## Unit 1: 24,340 SF, first floor

- Fully built out
- Divisible to 12,120 SF

Office Floorplan

fennelly@fennelly.com

Ewing, NJ 08852

## Unit 2: 37,500 SF, first floor

Fully Built Out