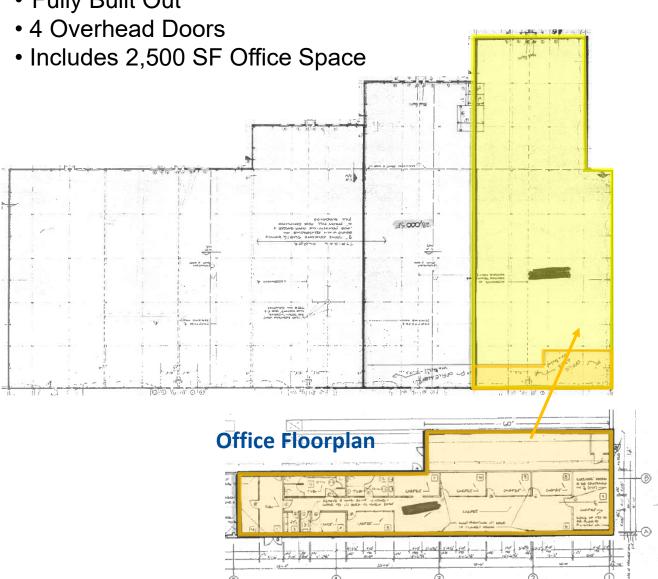

## For Lease 61,840 SF Industrial Space



## 1445 Lower Ferry Road

Ewing, NJ 08618-1424

Available in 133,000 SF Warehouse:

- 24,340 SF, fully built out, divisible to 12,000 SF
  - 4 exterior loading docks
  - 1,800 SF office space
- 37,500 SF, fully built out
  - 2,500 SF office space
  - 4 Overhead Doors
- 200 Parking Spaces
- Clear Height: 24'
- Column Spacing: 45'x45'
- Foreign Trade Zone
- Term: 5-10 years
- Located 1 Mile from Mercer County Airport, I-95, I-295 and Route 31

Lease Rate: \$12.95/SF NNN





For more information:

Gerard Fennelly, Matt Fennelly

## Unit 1: 24,340 SF, first floor

- Fully built out
- Divisible to 12,120 SF



Office Floorplan

fennelly@fennelly.com



Ewing, NJ 08852

## Unit 2: 37,500 SF, first floor

Fully Built Out