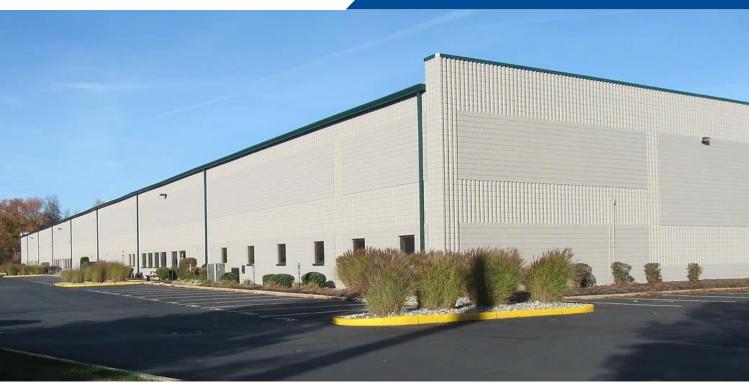

## For Lease 61,840 SF Industrial Space

## 1445 Lower Ferry Road

Ewing, NJ 08618-1424

Available in 133,000 SF Warehouse:

- 24,340 SF, fully built out, divisible to 12,000 SF
  - 4 exterior loading docks
  - 1,800 SF office space
- 37,500 SF, fully built out
  - 2,500 SF office space
  - 4 Overhead Doors
- 200 Parking Spaces
- Clear Height: 24'
- Column Spacing: 45'x45'
- Foreign Trade Zone
- Term: 5-10 years
- Located 1 Mile from Mercer County Airport, I-95, I-295 and Route 31