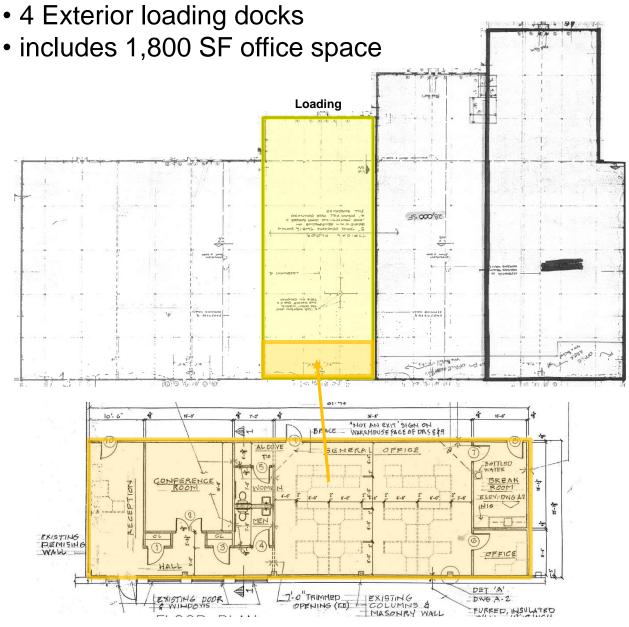

## Unit 1: 24,340 SF, first floor

- Fully built out
- Divisible to 12,120 SF

Office Floorplan

fennelly@fennelly.com

Ewing, NJ 08852