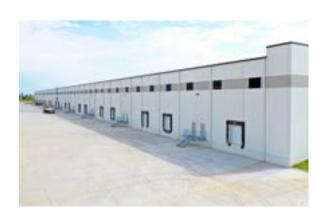

#### **Base Building Finish**

- Smooth finish, tilt up panels with insulation on interior face
- Punched windows at ground level along front of the building, high windows at rear and ends of the building.
- 3 grand entrances spaced evenly along the front of the warehouse
- 32' clear height warehouse
- Column spacing 52'x50'
- 6" 4000 psi reinforced concrete slab on grade
- Domestic water / sanitary sewer along front and rear of building.
- ESFR fire sprinkler system
- 9x10' overhead doors with levelers, dock bumpers and pads, one per bay.

| TI Allowance | Negotiable             |
|--------------|------------------------|
| OPEX         | \$1.79 (2024 Estimate) |
| Size         | 151,840 SF             |
| Bay          | 13,520 SF              |
| End Bay      | 14,560 SF              |
| Docks        | 1 Dock Per Bay         |