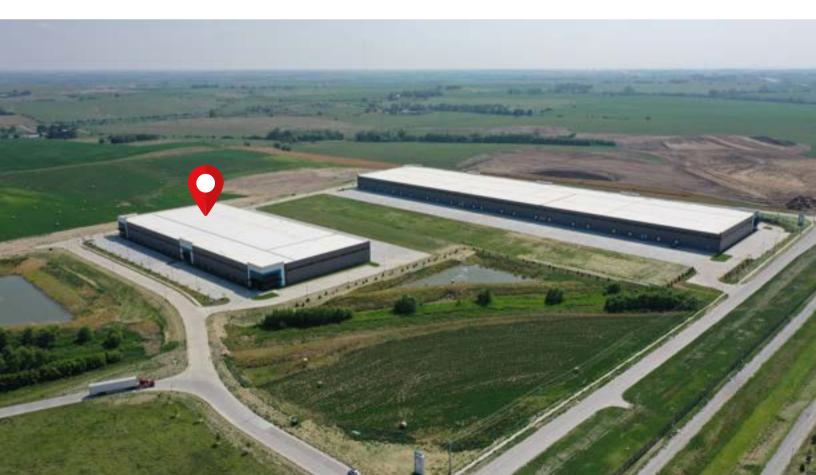

## Location is everything.

### A 151,840 Square Foot Class-A Industrial Building

Lease Rate: \$6.95 PSF NNN

Located in the largest speculative warehouse park in Omaha, Warehouse II at R&R Commerce Park South is a 151,840 SF Class-A industrial building with a prime location at South 156th Street and Schram Road. With easy access to Highways 50 and 370 along the I-80 corridor, the park offers two interstate access points within one mile.