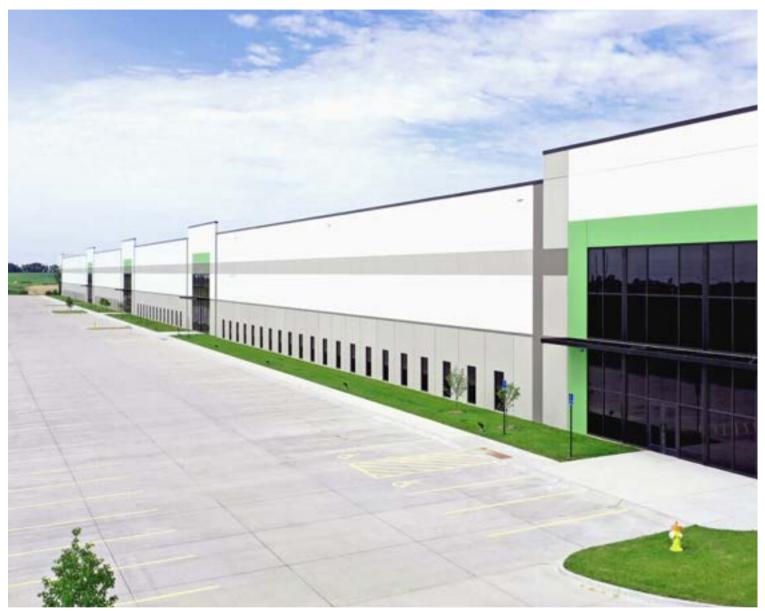

# R&R Commerce Park South WAREHOUSE II

SPACE FOR LEASE

11950 S 153rd Street Papillion, NE 68138 (402) 885-4002 | WWW.RRREALTY.COM

### A 151,840 Square Foot Class-A Industrial Building

Lease Rate: \$6.95 PSF NNN

Located in the largest speculative warehouse park in Omaha, Warehouse II at R&R Commerce Park South is a 151,840 SF Class-A industrial building with a prime location at South 156th Street and Schram Road. With easy access to Highways 50 and 370 along the I-80 corridor, the park offers two interstate access points within one mile.