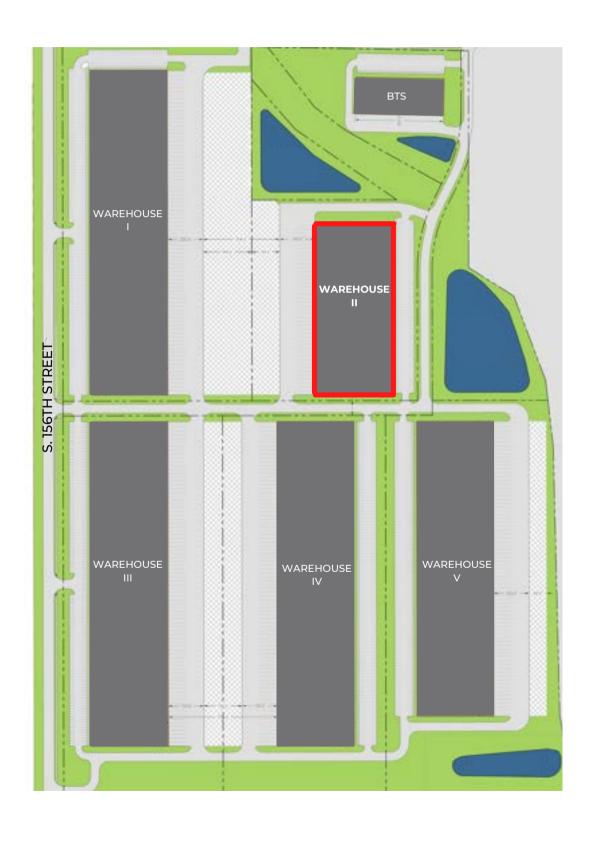

#### Commerce Park South Warehouse II

## Commerce Park South Warehouse II

### A 151,840 Square Foot Class-A Industrial Building

Lease Rate: \$6.95 PSF NNN

Located in the largest speculative warehouse park in Omaha, Warehouse II at R&R Commerce Park South is a 151,840 SF Class-A industrial building with a prime location at South 156th Street and Schram Road. With easy access to Highways 50 and 370 along the I-80 corridor, the park offers two interstate access points within one mile.