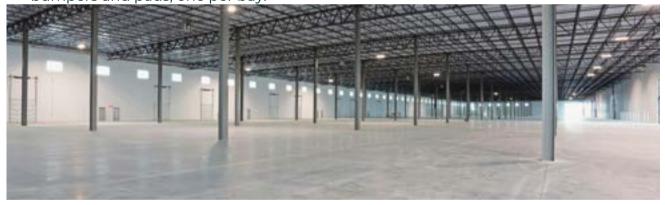

#### A look inside...

#### **Base Building Finish**

- Smooth finish, tilt up panels with insulation on interior face
- Punched windows at ground level along front of the building, high windows at rear and ends of the building.
- 3 grand entrances spaced evenly along the front of the warehouse
- 32' clear height warehouse
- Column spacing 52'x50'
- 6" 4000 psi reinforced concrete slab on grade
- Domestic water / sanitary sewer along front and rear of building.
- ESFR fire sprinkler system
- 9x10' overhead doors with levelers, dock bumpers and pads, one per bay.

- Main electrical service 480/277V 3-phase (3000 amps)
- Building Insulation:
  - Roof 45 mil TPO (R-25)
  - Exterior panels insulated (R-14)
- Painting:
  - Precast wall panels, interior & exterior
  - Underside of roof deck, joists, & beams primed white
- Reznor heater located at every other bay
- Interior building lighting
  - LED light fixtures installed to average 25 FC on open warehouse layout with no obstructions.
- Accessibility to fiber