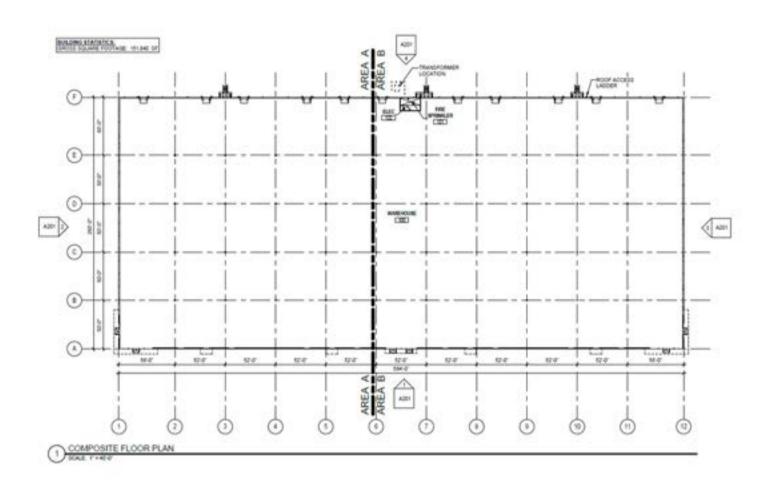

#### A look inside...

#### **Base Building Finish**

- Smooth finish, tilt up panels with insulation on interior face
- Punched windows at ground level along front of the building, high windows at rear and ends of the building.
- 3 grand entrances spaced evenly along the front of the warehouse
- 32' clear height warehouse
- Column spacing 52'x50'
- 6" 4000 psi reinforced concrete slab on grade
- Domestic water / sanitary sewer along front and rear of building.
- ESFR fire sprinkler system
- 9x10' overhead doors with levelers, dock bumpers and pads, one per bay.

- Main electrical service 480/277V 3-phase (3000 amps)
- Building Insulation:
  - Roof 45 mil TPO (R-25)
  - Exterior panels insulated (R-14)
- Painting:
  - Precast wall panels, interior & exterior
  - Underside of roof deck, joists, & beams primed white
- Reznor heater located at every other bay
- Interior building lighting
  - LED light fixtures installed to average 25 FC on open warehouse layout with no obstructions.
- Accessibility to fiber

| TI Allowance | Negotiable             |
|--------------|------------------------|
| OPEX         | \$1.79 (2024 Estimate) |
| Size         | 151,840 SF             |
| Bay          | 13,520 SF              |
| End Bay      | 14,560 SF              |
| Docks        | 1 Dock Per Bay         |