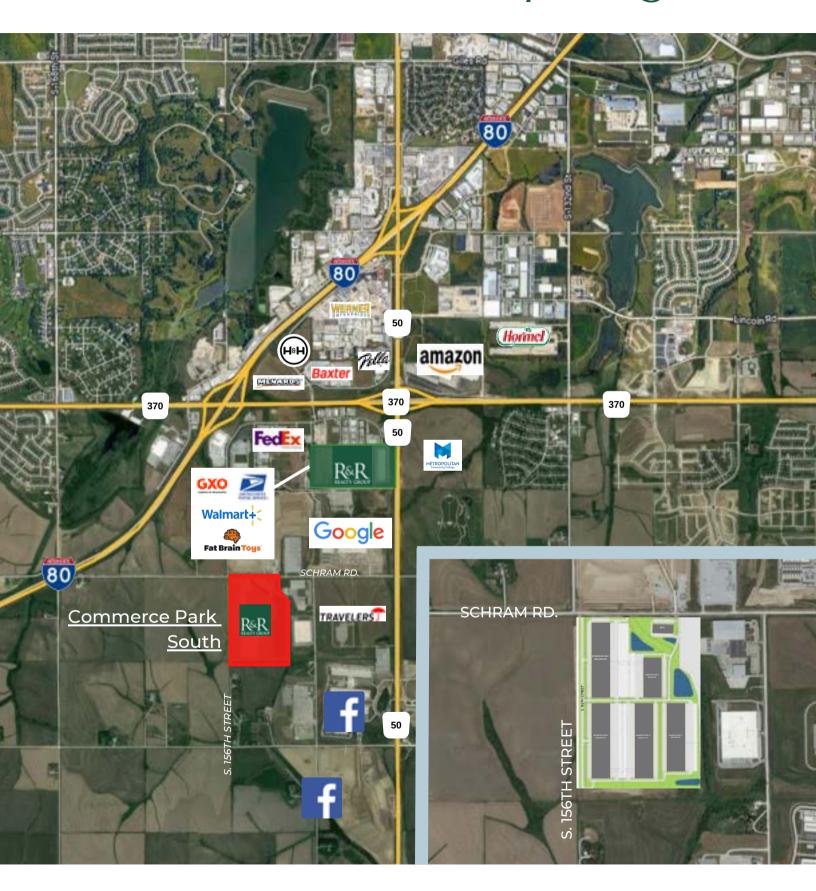

## Location is everything.

### A 151,840 Square Foot Class-A Industrial Building

Lease Rate: \$6.95 PSF NNN

Located in the largest speculative warehouse park in Omaha, Warehouse II at R&R Commerce Park South is a 151,840 SF Class-A industrial building with a prime location at South 156th Street and Schram Road. With easy access to Highways 50 and 370 along the I-80 corridor, the park offers two interstate access points within one mile.