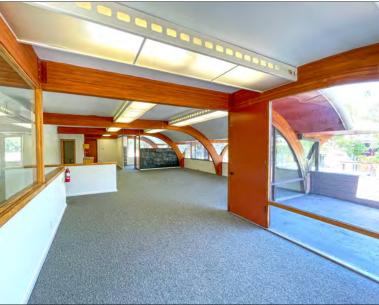

### OFFICE FOR LEASE :: 1847 BERKELEY WAY, BERKELEY, CA

Second Floor Space With Private Patio – 5 Blocks to Downtown BART

### Quick Walk to Both Downtown Berkeley and North Shattuck Culinary Destinations/Shops

**SIZE:** ±1,425 rsf

**LEASE RATE:** \$3.25 psf/month IG

**ZONING:** C-N
Neighborhood
Commercial District

- Large open area with 1 private office
- Natural wood beams, lots of operable windows
- Good natural light and private deck
- Up to 2 parking spaces available (additional cost)
- Across from Trader Joe's and Café Etoile
- 1 block to University Avenue and 2 blocks to Berkeley's Downtown Arts District
- 2 blocks to Shattuck Avenue
- 3 blocks to UC Berkeley campus