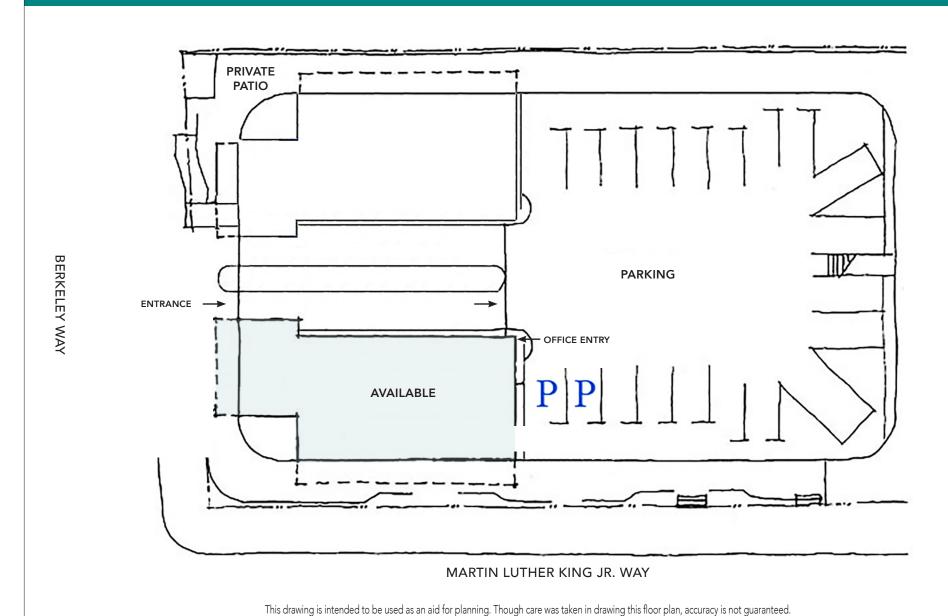

### Quick Walk to Both Downtown Berkeley and North Shattuck Culinary Destinations/Shops

**SIZE:** ±1,425 rsf

**LEASE RATE:** \$3.25 psf/month IG

**ZONING:** C-N
Neighborhood
Commercial District

- Large open area with 1 private office
- Natural wood beams, lots of operable windows
- Good natural light and private deck
- Up to 2 parking spaces available (additional cost)
- Across from Trader Joe's and Café Etoile
- 1 block to University Avenue and 2 blocks to Berkeley's Downtown Arts District
- 2 blocks to Shattuck Avenue
- 3 blocks to UC Berkeley campus

- 5 blocks to Downtown BART
- 5 blocks to North Shattuck amenities such as The Cheese Board Collective, Chez Panisse, and Walnut Square shops
- Close to Ohlone Park
- Near all Downtown Berkeley culinary amenities
- Easy walk to numerous world-class theatre, arts, live music, galleries, and sports venues
- AC Transit buses (51B, 88, 52 + 79) via corner of University Ave and MLK Way, allow access to Downtown BART, UC Berkeley, Berkeley Hills, San Pablo Ave, Amtrak, Rockridge, and more!