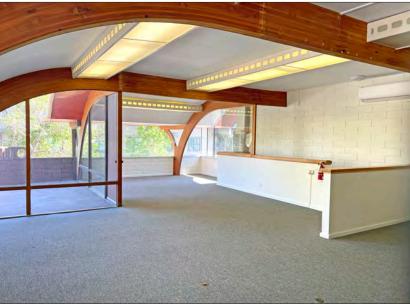

### OFFICE FOR LEASE :: 1847 BERKELEY WAY, BERKELEY, CA

Second Floor Space With Private Patio – 5 Blocks to Downtown BART

### Quick Walk to Both Downtown Berkeley and North Shattuck Culinary Destinations/Shops

**SIZE:** ±1,425 rsf

**LEASE RATE:** \$3.25 psf/month IG

**ZONING:** C-N
Neighborhood
Commercial District

- Large open area with 1 private office
- Natural wood beams, lots of operable windows
- Good natural light and private deck
- Up to 2 parking spaces available (additional cost)
- Across from Trader Joe's and Café Etoile
- 1 block to University Avenue and 2 blocks to Berkeley's Downtown Arts District
- 2 blocks to Shattuck Avenue
- 3 blocks to UC Berkeley campus