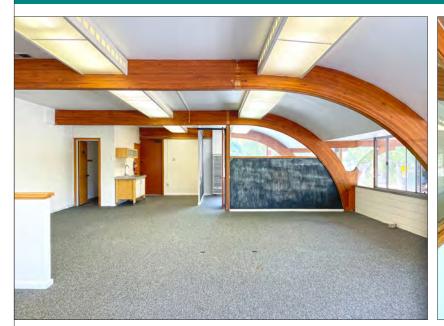

### OFFICE FOR LEASE :: 1847 BERKELEY WAY, BERKELEY, CA

Second Floor Space With Private Patio – 5 Blocks to Downtown BART

### Quick Walk to Both Downtown Berkeley and North Shattuck Culinary Destinations/Shops

**SIZE:** ±1,425 rsf

**LEASE RATE:** \$3.25 psf/month IG

**ZONING:** C-N
Neighborhood
Commercial District

- Large open area with 1 private office
- Natural wood beams, lots of operable windows
- Good natural light and private deck
- Up to 2 parking spaces available (additional cost)
- Across from Trader Joe's and Café Etoile
- 1 block to University Avenue and 2 blocks to Berkeley's Downtown Arts District
- 2 blocks to Shattuck Avenue
- 3 blocks to UC Berkeley campus