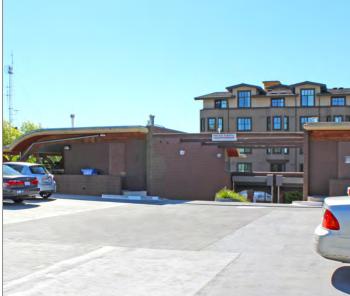

### OFFICE FOR LEASE :: 1847 BERKELEY WAY, BERKELEY, CA

Second Floor Space With Private Patio – 5 Blocks to Downtown BART

### Quick Walk to Both Downtown Berkeley and North Shattuck Culinary Destinations/Shops

**SIZE:** ±1,425 rsf

**LEASE RATE:** \$3.25 psf/month IG

**ZONING:** C-N
Neighborhood
Commercial District

- Large open area with 1 private office
- Natural wood beams, lots of operable windows
- Good natural light and private deck
- Up to 2 parking spaces available (additional cost)
- Across from Trader Joe's and Café Etoile
- 1 block to University Avenue and 2 blocks to Berkeley's Downtown Arts District
- 2 blocks to Shattuck Avenue
- 3 blocks to UC Berkeley campus