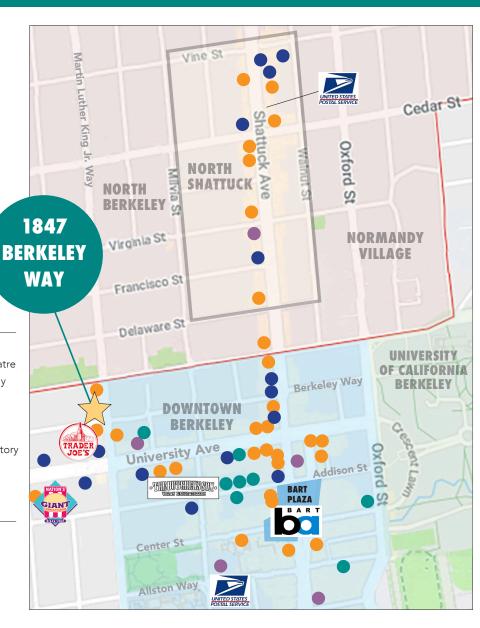

### Quick Walk to Both Downtown Berkeley and North Shattuck Culinary Destinations/Shops

**SIZE:** ±1,425 rsf

**LEASE RATE:** \$3.25 psf/month IG

**ZONING:** C-N
Neighborhood
Commercial District

- Large open area with 1 private office
- Natural wood beams, lots of operable windows
- Good natural light and private deck
- Up to 2 parking spaces available (additional cost)
- Across from Trader Joe's and Café Etoile
- 1 block to University Avenue and 2 blocks to Berkeley's Downtown Arts District
- 2 blocks to Shattuck Avenue
- 3 blocks to UC Berkeley campus

- 5 blocks to Downtown BART
- 5 blocks to North Shattuck amenities such as The Cheese Board Collective, Chez Panisse, and Walnut Square shops
- Close to Ohlone Park
- Near all Downtown Berkeley culinary amenities
- Easy walk to numerous world-class theatre, arts, live music, galleries, and sports venues
- AC Transit buses (51B, 88, 52 + 79) via corner of University Ave and MLK Way, allow access to Downtown BART, UC Berkeley, Berkeley Hills, San Pablo Ave, Amtrak, Rockridge, and more!

#### RESTAURANTS, CAFÉS AND BARS

Café Etoile Las Cabañas Mexican Grill

Bench Café

Rose Pizzeria

MIXT Salad Shop

The Butcher's Son

Chocolaterie

Berkeley Social Club

Milkbomb Ice Cream

Nation's Giant Hamburgers

Imm Thai Street Food

Cupcakin' Bake Shop

Sweetgreen

Barney's Gourmet Hamburgers

Chez Panisse

**RETAIL** 

The Cheese Board Collective

Blue Bottle Coffee Triple Rock Brewery

Platano

Jupiter

Bobby G's Pizzeria

Spats

Crepevine

Via Del Corso

Grégoire

Eureka!

Sliver Pizza

Tender Greens

Peet's Coffee

Comal

Lucia's

Ippudo

#### **ENTERTAINMENT**

Trader Joe's Lulu's Cyclery

Stone Room 2

Half Price Books

Target

FedEx Ship Center

Berkeley Ace Hardware

Mike's Bikes

Talavera Ceramics & Tile

Model Shoe Renew

Lhasa Karnak Herb Company

Andronicos

Walk Shop Shoes

A Priori Gift Shop

Healthy Spot Pet Store

Berkeley Repertory Theatre Aurora Theatre Company

Freight & Salvage

The Back Room

**UC** Theatre

California Jazz Conservatory

The Marsh Arts Center

**BAMPFA** 

#### **FITNESS**

Downtown YMCA

Yoga Kula

Cyclebar

CorePower Yoga