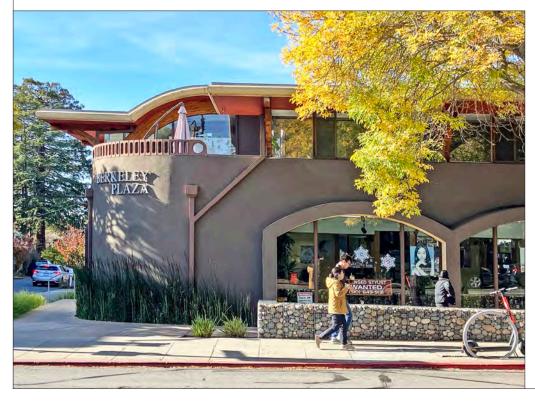

### OFFICE FOR LEASE :: 1847 BERKELEY WAY, BERKELEY, CA

Second Floor Space With Private Patio – 5 Blocks to Downtown BART

### Quick Walk to Both Downtown Berkeley and North Shattuck Culinary Destinations/Shops

**SIZE:** ±1,425 rsf

**LEASE RATE:** \$3.25 psf/month IG

**ZONING:** C-N
Neighborhood
Commercial District

- Large open area with 1 private office
- Natural wood beams, lots of operable windows
- Good natural light and private deck
- Up to 2 parking spaces available (additional cost)
- Across from Trader Joe's and Café Etoile
- 1 block to University Avenue and 2 blocks to Berkeley's Downtown Arts District
- 2 blocks to Shattuck Avenue
- 3 blocks to UC Berkeley campus