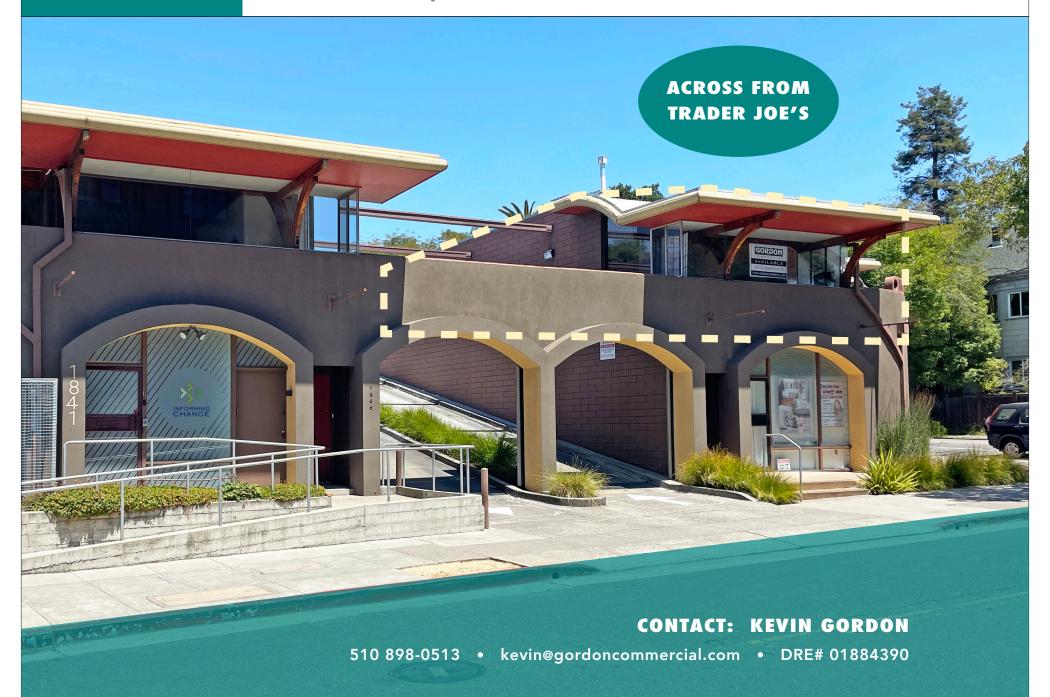

### OFFICE FOR LEASE :: 1847 BERKELEY WAY, BERKELEY, CA

Second Floor Space With Private Patio – 5 Blocks to Downtown BART

### Quick Walk to Both Downtown Berkeley and North Shattuck Culinary Destinations/Shops

**SIZE:** ±1,425 rsf

**LEASE RATE:** \$3.25 psf/month IG

**ZONING:** C-N
Neighborhood
Commercial District

- Large open area with 1 private office
- Natural wood beams, lots of operable windows
- Good natural light and private deck
- Up to 2 parking spaces available (additional cost)
- Across from Trader Joe's and Café Etoile
- 1 block to University Avenue and 2 blocks to Berkeley's Downtown Arts District
- 2 blocks to Shattuck Avenue
- 3 blocks to UC Berkeley campus

- 5 blocks to Downtown BART
- 5 blocks to North Shattuck amenities such as The Cheese Board Collective, Chez Panisse, and Walnut Square shops
- Close to Ohlone Park
- Near all Downtown Berkeley culinary amenities
- Easy walk to numerous world-class theatre, arts, live music, galleries, and sports venues
- AC Transit buses (51B, 88, 52 + 79) via corner of University Ave and MLK Way, allow access to Downtown BART, UC Berkeley, Berkeley Hills, San Pablo Ave, Amtrak, Rockridge, and more!