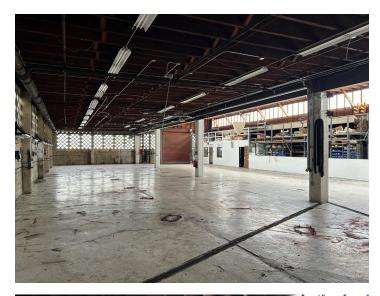

# $\pm 11,400$ SF Building For Sale or Lease

±11,400 SF

Zoned industrial

\$.90 cent Base Rent + CAM \$.51 cents

Space heaters

Sprinklered

Small office ±2,744 SF

Parts area ±618 SF

Spray booth allowed – Tenant to verify

Mezzanine storage

Power – Tenant to verify for its use

Clear span building

Easy freeway access

Former auto repair

Flexible industrial zoning with allowed uses including vehical repair & service, tire sales & service, vehical rentals, warehouse, wholesale