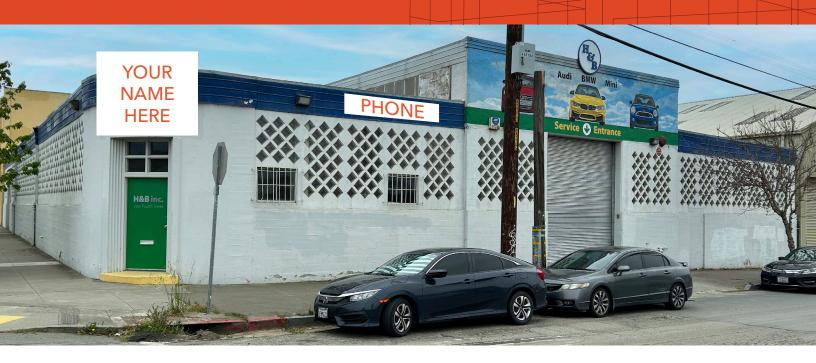

# INDUSTRIAL FOR SALE OR LEASE

2300 4TH ST, BERKELEY, CA 94710

# $\pm 11,400$ SF Building For Sale or Lease

±11,400 SF

Zoned industrial

\$.90 cent Base Rent + CAM \$.51 cents

Space heaters

Sprinklered

Small office ±2,744 SF

Parts area ±618 SF

Spray booth allowed – Tenant to verify

Mezzanine storage

Power – Tenant to verify for its use

Clear span building

Easy freeway access

Former auto repair

Flexible industrial zoning with allowed uses including vehical repair & service, tire sales & service, vehical rentals, warehouse, wholesale

-Tenant to verify its own use

Sale Price: \$3,249,000 (\$285 psf)