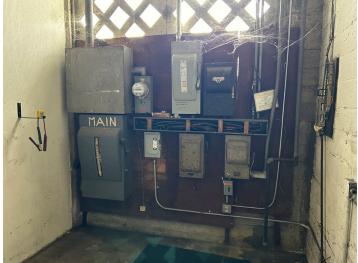

# $\pm 11,400$ SF Building For Sale or Lease

±11,400 SF

Zoned industrial

\$.90 cent Base Rent + CAM \$.51 cents

Space heaters

Sprinklered

Small office ±2,744 SF

Parts area ±618 SF

Spray booth allowed – Tenant to verify

Mezzanine storage

Power – Tenant to verify for its use

Clear span building

Easy freeway access

Former auto repair

Flexible industrial zoning with allowed uses including vehical repair & service, tire sales & service, vehical rentals, warehouse, wholesale