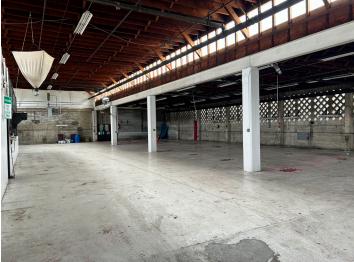

# $\pm 11,400$ SF Building For Sale or Lease

±11,400 SF

Zoned industrial

\$.90 cent Base Rent + CAM \$.51 cents

Space heaters

Sprinklered

Small office ±2,744 SF

Parts area ±618 SF

Spray booth allowed – Tenant to verify

Mezzanine storage

Power – Tenant to verify for its use

Clear span building

Easy freeway access

Former auto repair

Flexible industrial zoning with allowed uses including vehical repair & service, tire sales & service, vehical rentals, warehouse, wholesale