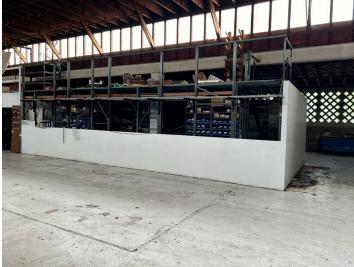

# $\pm 11,400$ SF Building For Sale or Lease

±11,400 SF

Zoned industrial

\$.90 cent Base Rent + CAM \$.51 cents

Space heaters

Sprinklered

Small office ±2,744 SF

Parts area ±618 SF

Spray booth allowed – Tenant to verify

Mezzanine storage

Power – Tenant to verify for its use

Clear span building

Easy freeway access

Former auto repair

Flexible industrial zoning with allowed uses including vehical repair & service, tire sales & service, vehical rentals, warehouse, wholesale