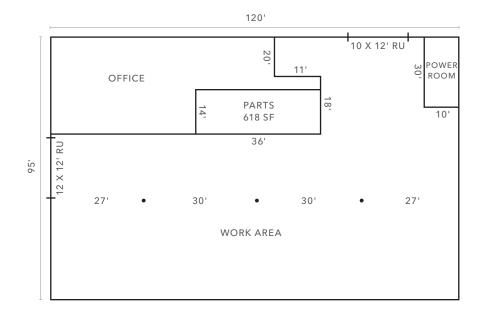

# $\pm 11,400$ SF Building For Sale or Lease

±11,400 SF

Zoned industrial

\$.90 cent Base Rent + CAM \$.51 cents

Space heaters

Sprinklered

Small office ±2,744 SF

Parts area ±618 SF

Spray booth allowed – Tenant to verify

Mezzanine storage

Power – Tenant to verify for its use

Clear span building

Easy freeway access

Former auto repair

Flexible industrial zoning with allowed uses including vehical repair & service, tire sales & service, vehical rentals, warehouse, wholesale