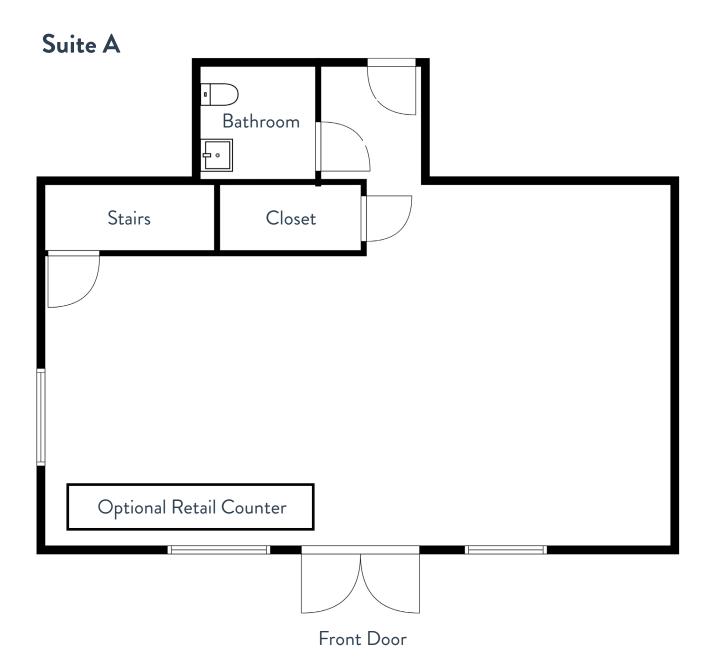

#### <u>Suite A</u>

#### FOR LEASE

Type: Price: Lease Type: Size: Office/Retail \$19.64 PSF Modified Gross 1,130 SF