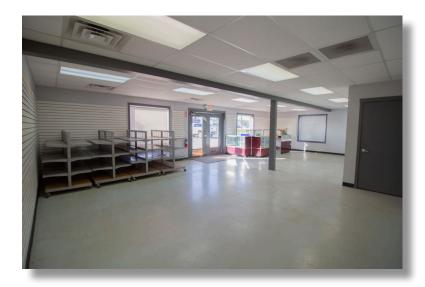

The building is for sale, though the operating business on-site is not included in the transaction. Additionally, there is a 1,130 SF retail/office space on the ground floor with an optional second-floor storage area for lease. Ideal for investors or businesses seeking to capitalize on a high-traffic location in this thriving retail corridor.

#### <u>Suite A</u>

#### FOR LEASE

Type: Price: Lease Type: Size: Office/Retail \$19.64 PSF Modified Gross 1,130 SF