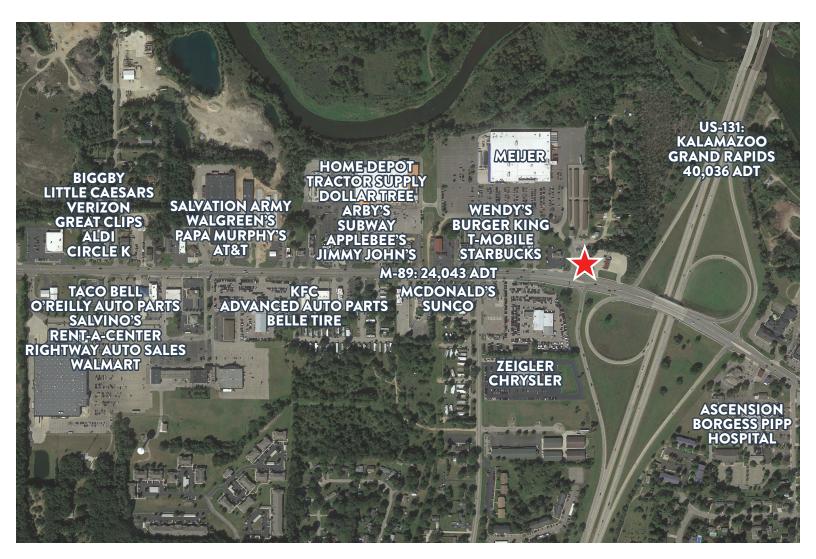

# **Development Site** 1171 M-89, Plainwell, MI

This nearly half acre development site is the first available property West of US-131. The property sits at the entrance to Meijer and is adjacent to a newer Starbucks & T-Mobile.

#### The PROPERTY

| Location:      | 1179 M-89           |
|----------------|---------------------|
| City, State:   | Plainwell, Michigan |
| Parcel Number: | 08-019-013-10       |
| Acres:         | 0.45                |
| ADT:           | US-131 (40,036)     |
|                | M-89 (24,043)       |

#### The BUILDING

| Building Size: | 6,120 SF      |
|----------------|---------------|
| Restrooms:     | Two (2)       |
| Flooring:      | Tile/Concrete |

\* Tenant will pay their pro rata share of utilities.