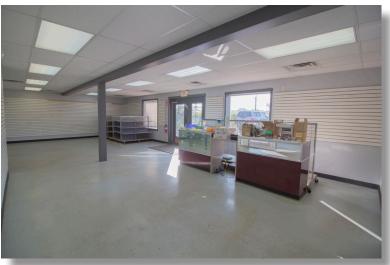

The building is for sale, though the operating business on-site is not included in the transaction. Additionally, there is a 1,130 SF retail/office space on the ground floor with an optional second-floor storage area for lease. Ideal for investors or businesses seeking to capitalize on a high-traffic location in this thriving retail corridor.

#### <u>Suite A</u>

#### FOR LEASE

Type: Price: Lease Type: Size: Office/Retail \$19.64 PSF Modified Gross 1,130 SF