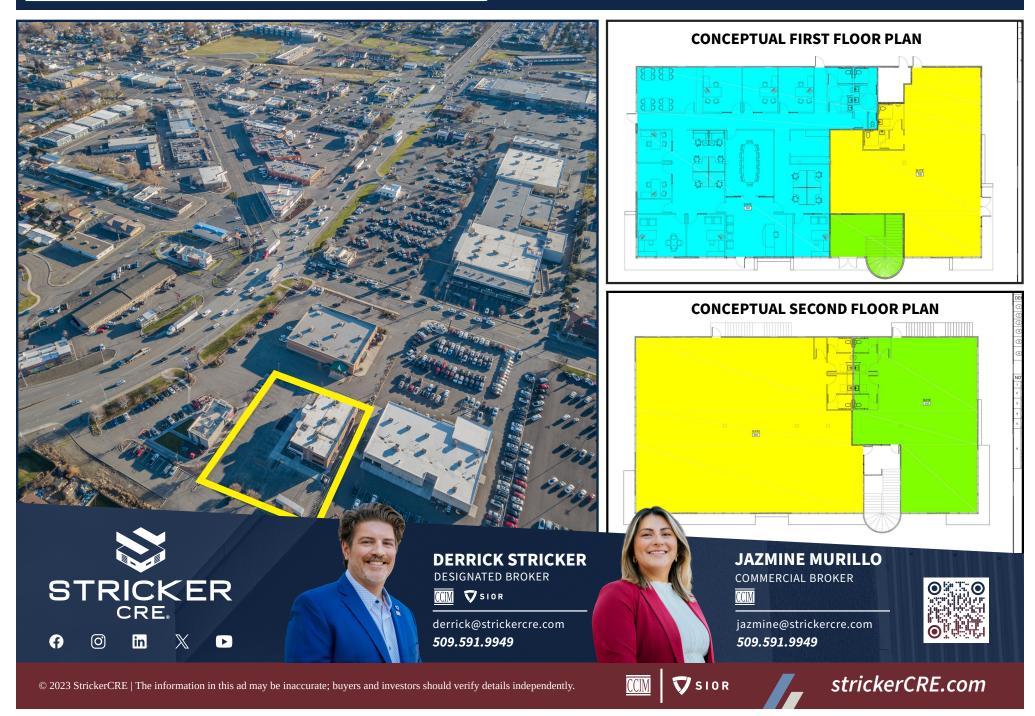

■ Tailorable Space

- 5 year minimum term
- NNN estimated at \$5.50/sf
- 4,000-14,047 sf suite sizes

© 2023 StrickerCRE | The information in this ad may be inaccurate; buyers and investors should verify details independently.