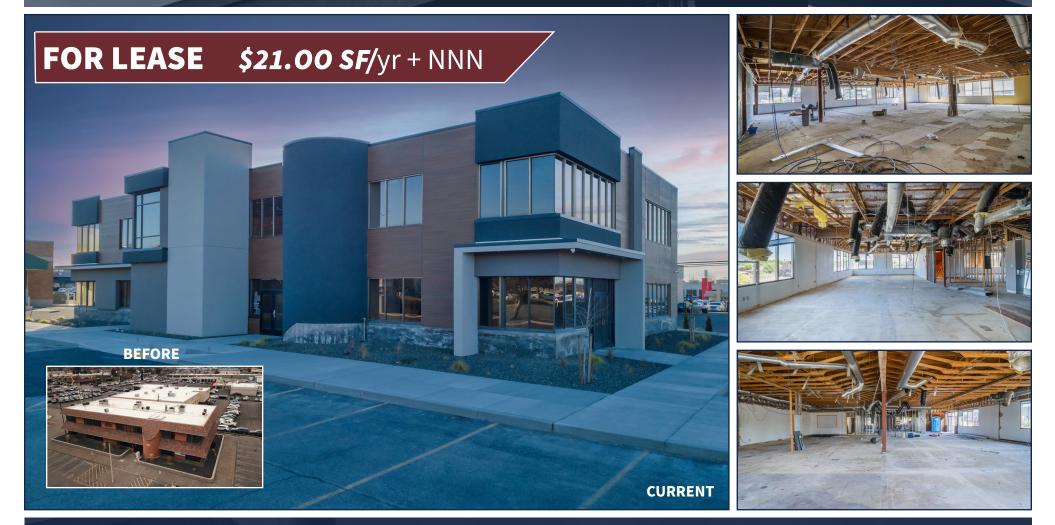

## FOR LEASE \$21.00 SF/yr + NNN

## MULTI-TENANT OFFICE IN HIGH TRAFFIC AREA!

Under new ownership, this office property is undergoing a significant transformation, with extensive exterior enhancements, upgraded signage, and interior remodeling. The suite sizes range from 4,000 SF to 14,047 SF. The owner is willing to customize layouts and suite improvements to meet your unique tenant requirements. Positioned as an ideal location for a regional office or corporate headquarters, this property offers great potential. *MLS#265837 MLS#265831 MLS #265838* 