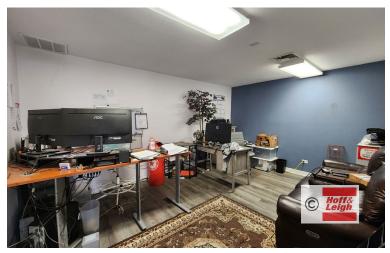

#### **Overview**

Hoff & Leigh is proud to bring you this rare office / warehouse end cap unit located off C-470 and Santa Fe. With 16' clear height in the warehouse, 12' drive-in door, small entry / waiting room and full office build out in the front, this unit is perfect for any small business.

### **Highlights**

- Located Off Santa Fe & C-470
- Open Warehouse with 16' Ceiling Clearance
- Full Front Office with HVAC
- End Cap Unit
- Abundant Parking
- Heated Warehouse