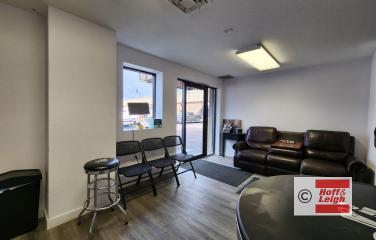

#### **Overview**

Hoff & Leigh is proud to bring you this rare office / warehouse end cap unit located off C-470 and Santa Fe. With 16' clear height in the warehouse, 12' drive-in door, small entry / waiting room and full office build out in the front, this unit is perfect for any small business.

### **Highlights**

- Located Off Santa Fe & C-470
- Open Warehouse with 16' Ceiling Clearance
- Full Front Office with HVAC
- End Cap Unit
- Abundant Parking
- Heated Warehouse