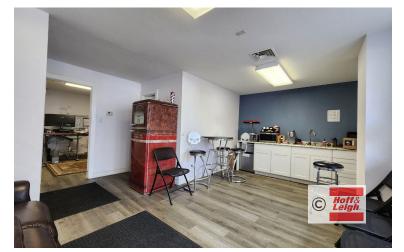

#### **Overview**

Hoff & Leigh is proud to bring you this rare office / warehouse end cap unit located off C-470 and Santa Fe. With 16' clear height in the warehouse, 12' drive-in door, small entry / waiting room and full office build out in the front, this unit is perfect for any small business.

### **Highlights**

- Located Off Santa Fe & C-470
- Open Warehouse with 16' Ceiling Clearance
- Full Front Office with HVAC
- End Cap Unit
- Abundant Parking
- Heated Warehouse