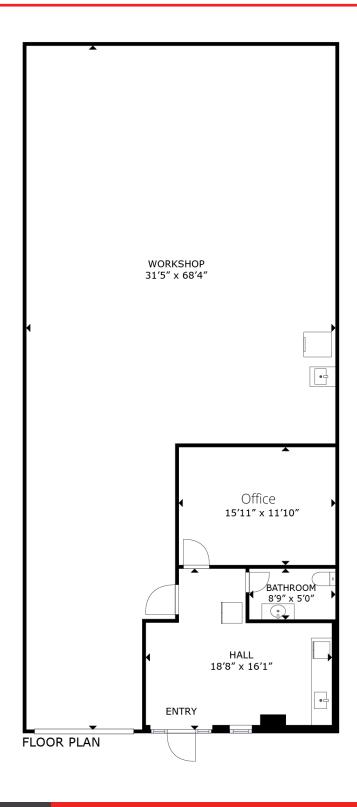

### **Property Details**

**Lease Rate** \$16.00 SF/YR (+ \$6.14 PSF NNN)

**Building Size** 2,168 SF

**Lot Size** 2.0 Acres

Zoning

Rev: January 13, 2025