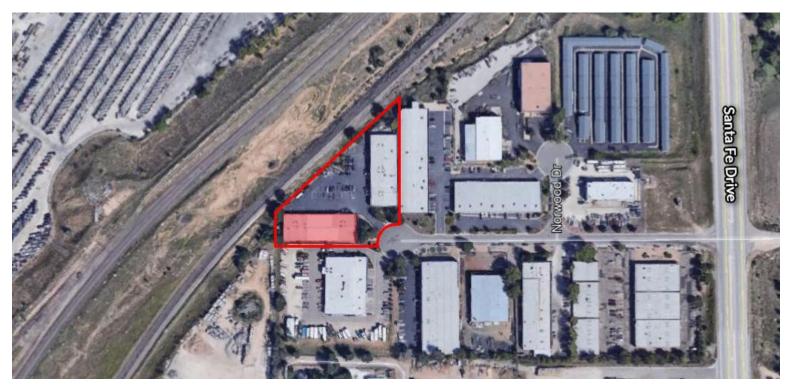

3911 NORWOOD DRIVE, LITTLETON, CO 80125

#### **Overview**

Hoff & Leigh is proud to bring you this rare office / warehouse end cap unit located off C-470 and Santa Fe. With 16' clear height in the warehouse, 12' drive-in door, small entry / waiting room and full office build out in the front, this unit is perfect for any small business.

### **Highlights**

- Located Off Santa Fe & C-470
- Open Warehouse with 16' Ceiling Clearance
- Full Front Office with HVAC
- End Cap Unit
- Abundant Parking
- Heated Warehouse