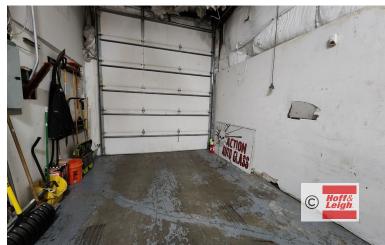

#### **Overview**

Hoff & Leigh is proud to bring you this rare office / warehouse end cap unit located off C-470 and Santa Fe. With 16' clear height in the warehouse, 12' drive-in door, small entry / waiting room and full office build out in the front, this unit is perfect for any small business.

### **Highlights**

- Located Off Santa Fe & C-470
- Open Warehouse with 16' Ceiling Clearance
- Full Front Office with HVAC
- End Cap Unit
- Abundant Parking
- Heated Warehouse