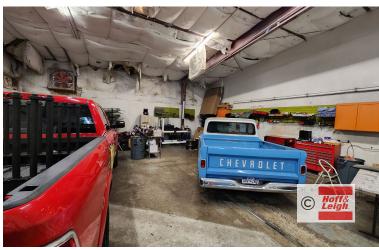

#### **Overview**

Hoff & Leigh is proud to bring you this rare office / warehouse end cap unit located off C-470 and Santa Fe. With 16' clear height in the warehouse, 12' drive-in door, small entry / waiting room and full office build out in the front, this unit is perfect for any small business.

### **Highlights**

- Located Off Santa Fe & C-470
- Open Warehouse with 16' Ceiling Clearance
- Full Front Office with HVAC
- End Cap Unit
- Abundant Parking
- Heated Warehouse