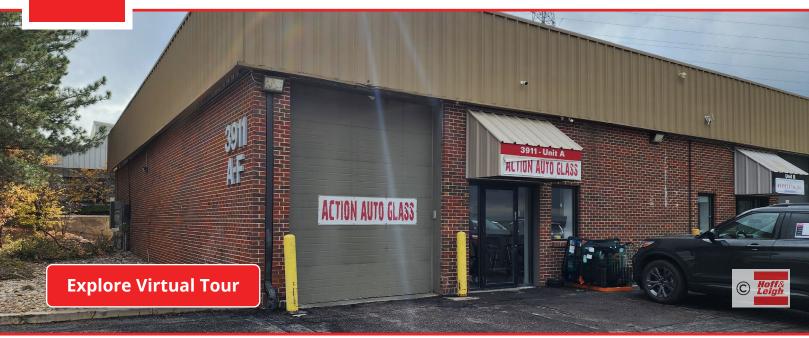

#### **Overview**

Hoff & Leigh is proud to bring you this rare office / warehouse end cap unit located off C-470 and Santa Fe. With 16' clear height in the warehouse, 12' drive-in door, small entry / waiting room and full office build out in the front, this unit is perfect for any small business.

We have plenty of parking and beautiful mountain views so don't miss out on this great industrial condo. Availability is rare and this unit will lease quickly. Contact Hoff & Leigh to book a showing today.

### **Highlights**

- Located Off Santa Fe & C-470
- Open Warehouse with 16' Ceiling Clearance
- Full Front Office with HVAC
- End Cap Unit
- Abundant Parking
- Heated Warehouse