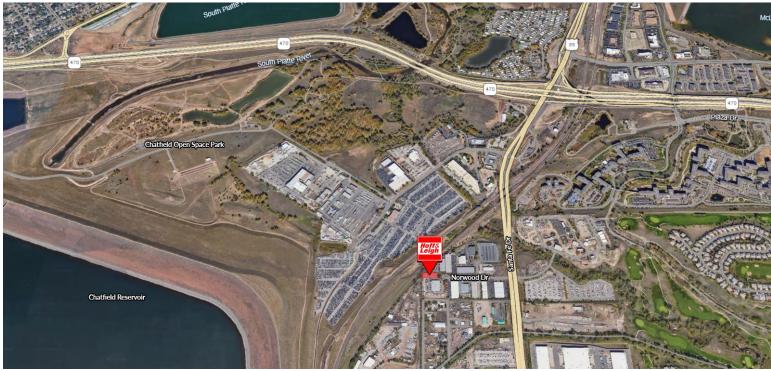

3911 NORWOOD DRIVE, LITTLETON, CO 80125

#### **Overview**

Hoff & Leigh is proud to bring you this rare office / warehouse end cap unit located off C-470 and Santa Fe. With 16' clear height in the warehouse, 12' drive-in door, small entry / waiting room and full office build out in the front, this unit is perfect for any small business.

We have plenty of parking and beautiful mountain views so don't miss out on this great industrial condo. Availability is rare and this unit will lease quickly. Contact Hoff & Leigh to book a showing today.