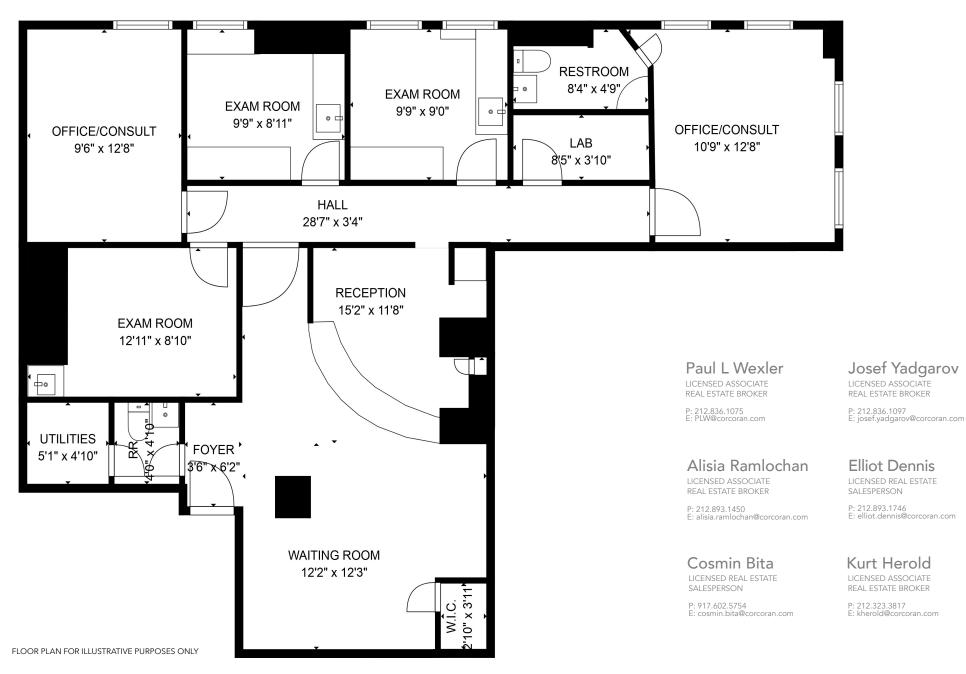

### LAYOUT

- WAITING ROOM
- RECEPTION
- THREE EXAM ROOMS
- TWO CONSULTS/OFFICES
- ADDITIONAL PLUMBED ROOM IDEAL FOR A LAB
- UTILITY ROOM
- TWO RESTROOMS

### ADDITIONAL FEATURES

- 8 WINDOWS
- CENTRAL AIR CONDITIONING
- ADAPTABLE TO ANY MEDICAL SPECIALTY

<u>B</u>

**B** 

0

1

0

6