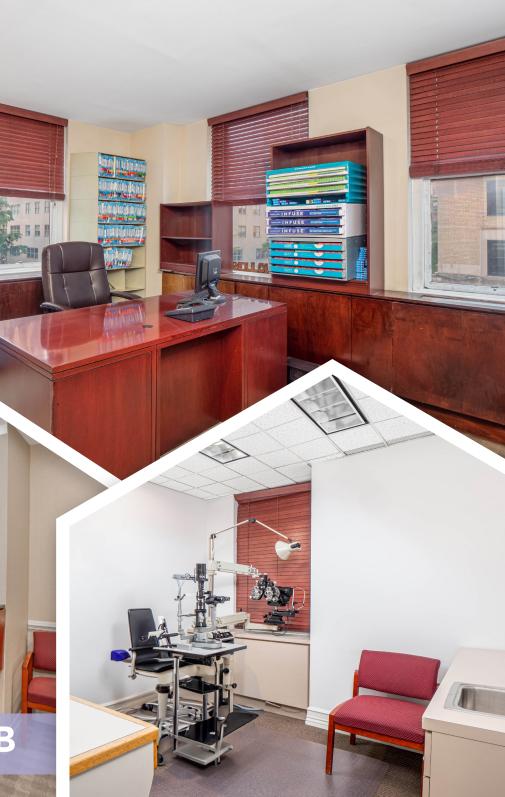

### LAYOUT

- WAITING ROOM
- RECEPTION
- THREE EXAM ROOMS
- TWO CONSULTS/OFFICES
- ADDITIONAL PLUMBED ROOM IDEAL FOR A LAB
- UTILITY ROOM
- TWO RESTROOMS

### ADDITIONAL FEATURES

- 8 WINDOWS
- CENTRAL AIR CONDITIONING
- ADAPTABLE TO ANY MEDICAL SPECIALTY

<u>B</u>

**B** 

0

1

0

6