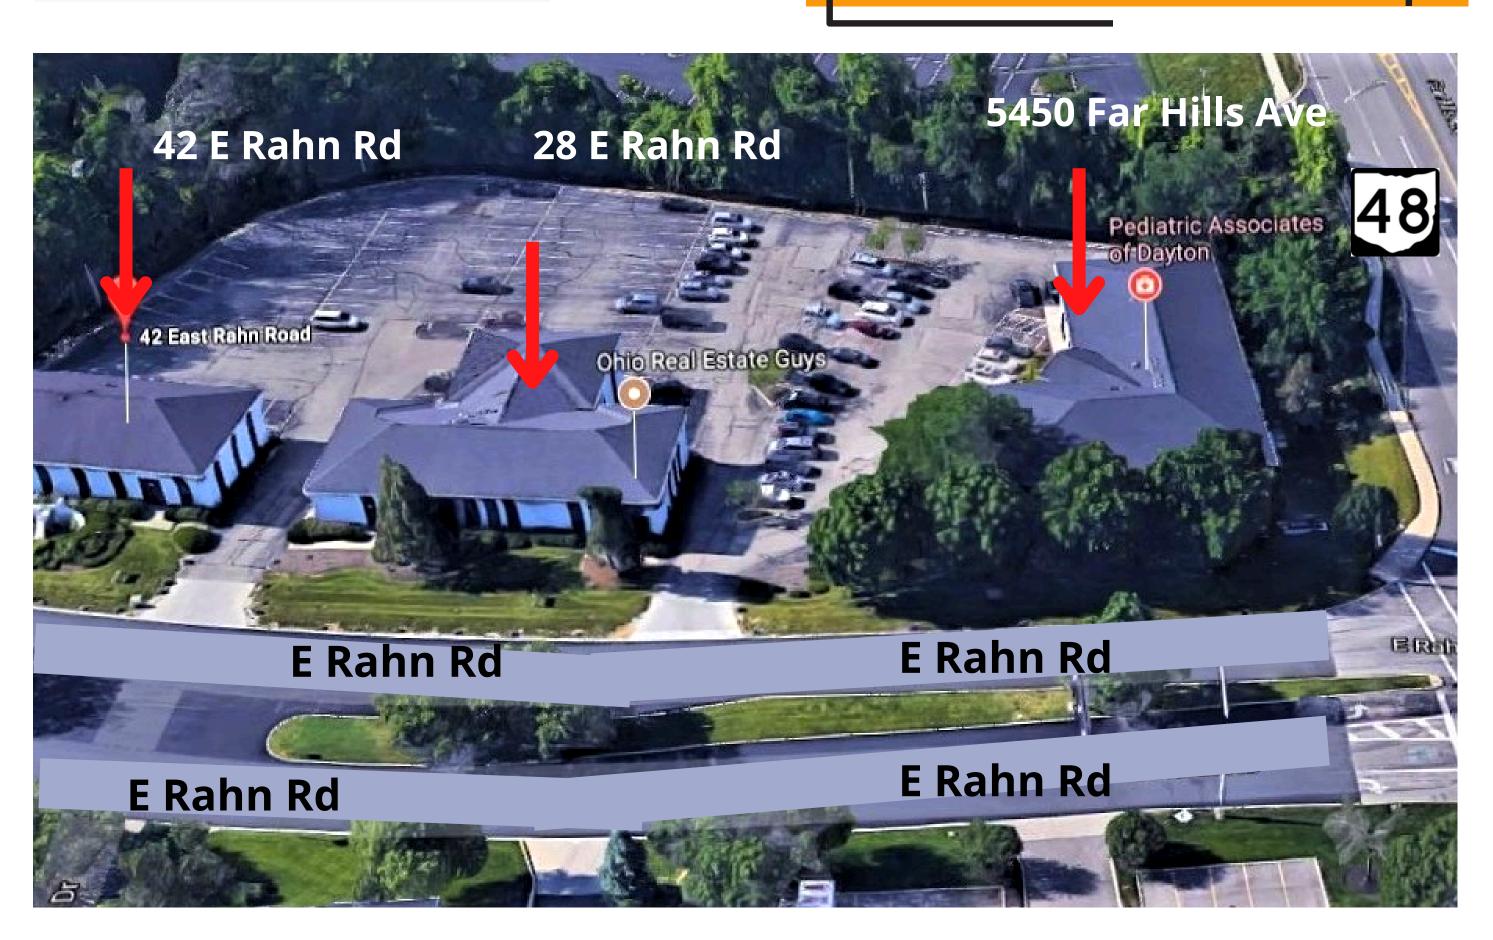

# FOR LEASE

5450 Far Hills Ave., 28 E Rahn Rd. & 42 E. Rahn Rd.

Rahn Fountain Plaza is conveniently located just minutes from Oakwood, Centerville and Kettering. Three (3) buildings offer a variety of suite sizes!

### Rahn Fountain Plaza

- Three (3) buildings with a variety of options!
- Flexible terms & full-service lease rates.
- First and second floor available.
- Easy access and ample parking.
- Locally owned/professionally managed.
- Close to restaurants, shopping and more.
- Located at the corner of Rahn Rd. and Far Hills Ave/SR 48.
- Easy access to I-675.

### Rahn Fountain Plaza

5450 Far Hills Ave., 28 E Rahn Rd. & 42 E. Rahn Rd.

### Rahn Fountain Plaza

5450 Far Hills Ave., 28 E Rahn Rd. & 42 E. Rahn Rd.

28 E Rahn Rd - 2nd Floor