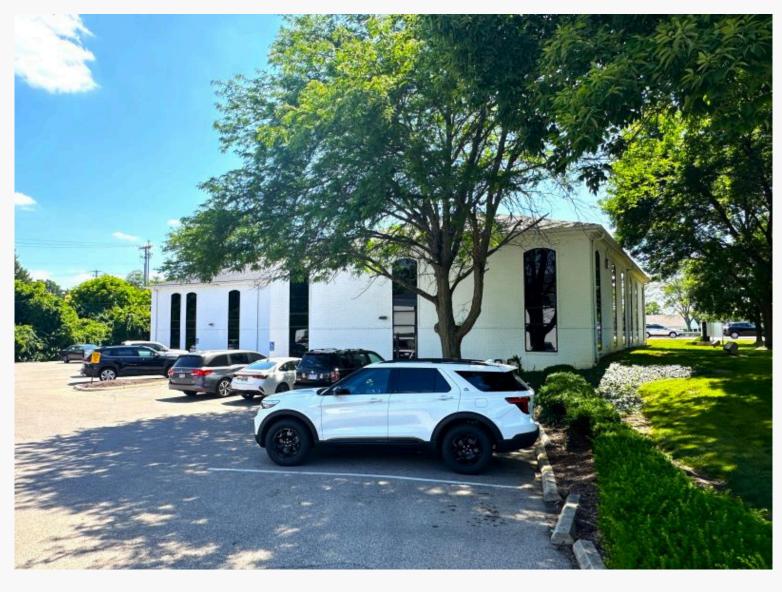

# FOR LEASE

5450 Far Hills Ave., 28 E Rahn Rd. & 42 E. Rahn Rd.

Rahn Fountain Plaza is conveniently located just minutes from Oakwood, Centerville and Kettering. Three (3) buildings offer a variety of suite sizes!

### Rahn Fountain Plaza

- Three (3) buildings with a variety of options!
- Flexible terms & full-service lease rates.
- First and second floor available.
- Easy access and ample parking.
- Locally owned/professionally managed.
- Close to restaurants, shopping and more.
- Located at the corner of Rahn Rd. and Far Hills Ave/SR 48.
- Easy access to I-675.

### Rahn Fountain Plaza

5450 Far Hills Ave., 28 E Rahn Rd. & 42 E. Rahn Rd.

28 E Rahn Rd - 2nd Floor