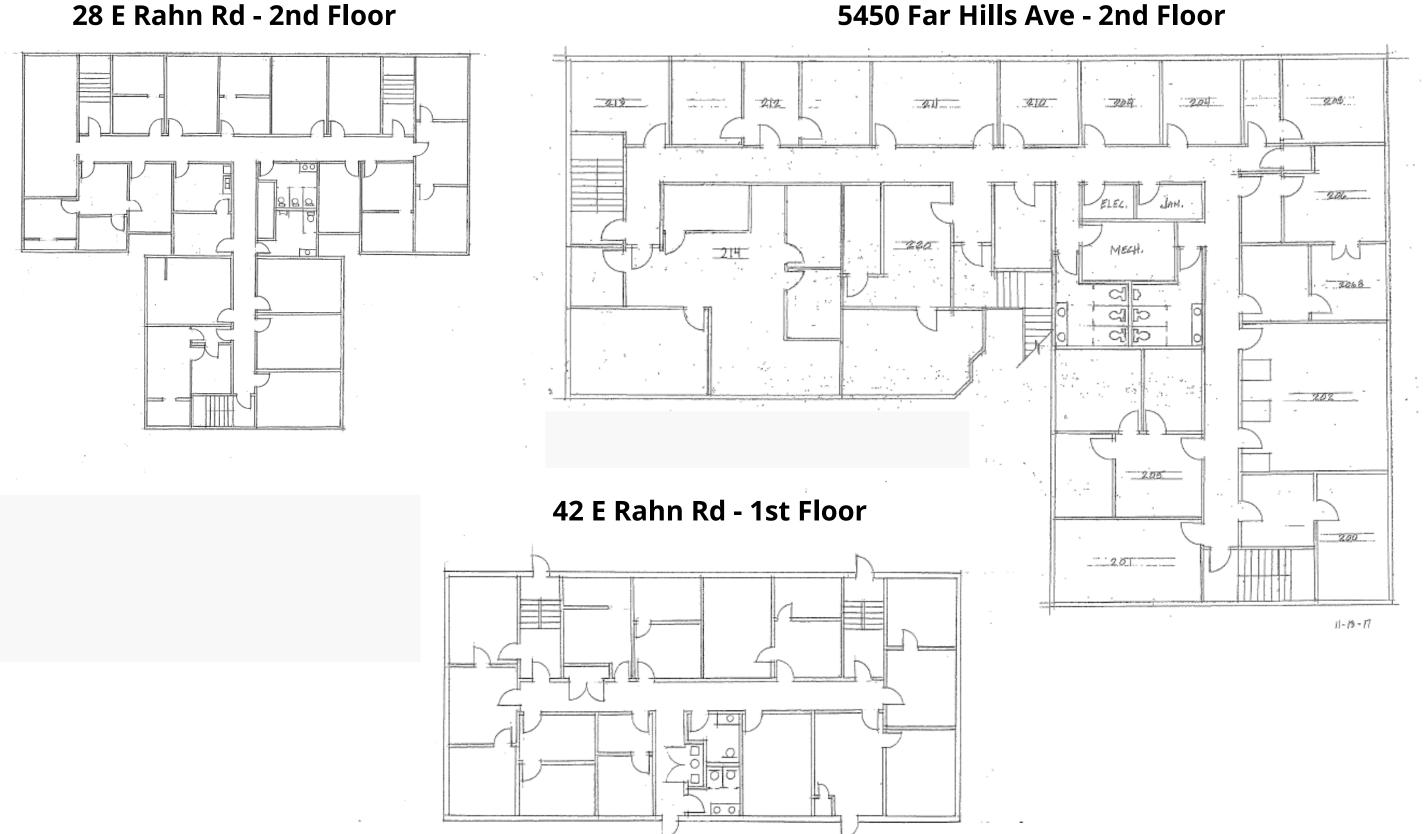

### Rahn Fountain Plaza

5450 Far Hills Ave., 28 E Rahn Rd. & 42 E. Rahn Rd.

28 E Rahn Rd - 2nd Floor