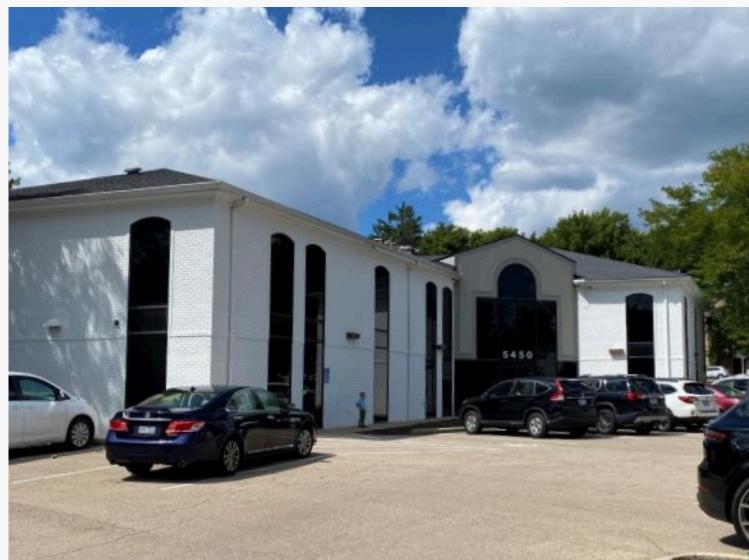

# FOR LEASE

5450 Far Hills Ave., 28 E Rahn Rd. & 42 E. Rahn Rd.

Rahn Fountain Plaza is conveniently located just minutes from Oakwood, Centerville and Kettering. Three (3) buildings offer a variety of suite sizes!

### Rahn Fountain Plaza

- Three (3) buildings with a variety of options!
- Flexible terms & full-service lease rates.
- First and second floor available.
- Easy access and ample parking.
- Locally owned/professionally managed.
- Close to restaurants, shopping and more.
- Located at the corner of Rahn Rd. and Far Hills Ave/SR 48.
- Easy access to I-675.

### Rahn Fountain Plaza

5450 Far Hills Ave., 28 E Rahn Rd. & 42 E. Rahn Rd.