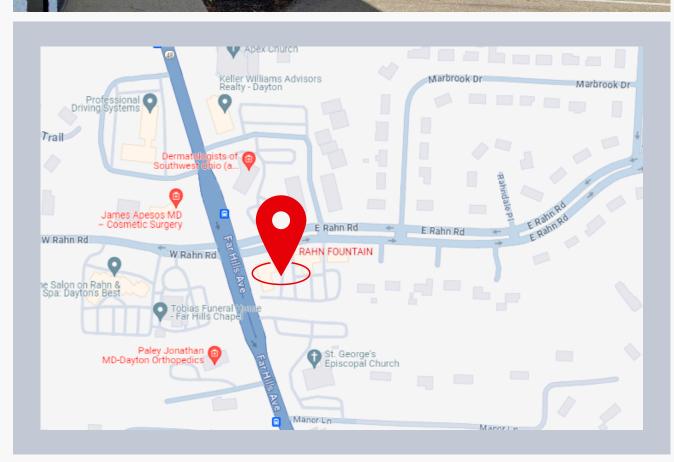

# FOR LEASE

5450 Far Hills Ave., 28 E Rahn Rd. & 42 E. Rahn Rd.

Rahn Fountain Plaza is conveniently located just minutes from Oakwood, Centerville and Kettering. Three (3) buildings offer a variety of suite sizes!

### Rahn Fountain Plaza

- Three (3) buildings with a variety of options!
- Flexible terms & full-service lease rates.
- First and second floor available.
- Easy access and ample parking.
- Locally owned/professionally managed.
- Close to restaurants, shopping and more.
- Located at the corner of Rahn Rd. and Far Hills Ave/SR 48.
- Easy access to I-675.