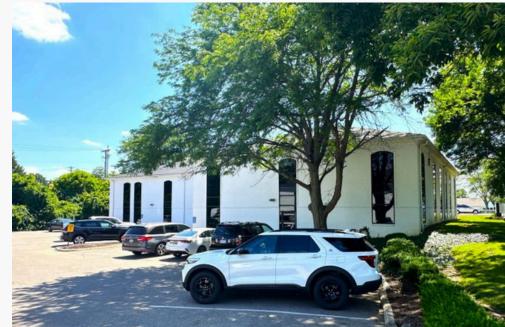

# FOR LEASE

5450 Far Hills Ave., 28 E Rahn Rd. & 42 E. Rahn Rd.

Rahn Fountain Plaza is conveniently located just minutes from Oakwood, Centerville and Kettering. Three (3) buildings offer a variety of suite sizes!

### Rahn Fountain Plaza

- Three (3) buildings with a variety of options!
- Flexible terms & full-service lease rates.
- First and second floor available.
- Easy access and ample parking.
- Locally owned/professionally managed.
- Close to restaurants, shopping and more.
- Located at the corner of Rahn Rd. and Far Hills Ave/SR 48.
- Easy access to I-675.

### Rahn Fountain Plaza

5450 Far Hills Ave., 28 E Rahn Rd. & 42 E. Rahn Rd.

28 E Rahn Rd - 2nd Floor