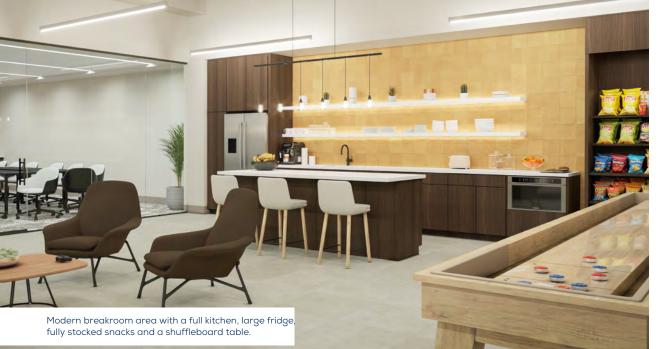

## Property Highlights

| BUILDING SIZE | 4 story building / 49,212 RSF<br>4/1,000 sf 2 story garage<br>& surface                                       |  |  |  |
|---------------|---------------------------------------------------------------------------------------------------------------|--|--|--|
| PARKING       |                                                                                                               |  |  |  |
| SECURITY      | Card key access<br>after hours; evening &<br>weekend patrol                                                   |  |  |  |
| AMENITIES     | Break lounge with full<br>kitchen, shuffleboard table,<br>expansive outdoor patio area,<br>& full on-site gym |  |  |  |