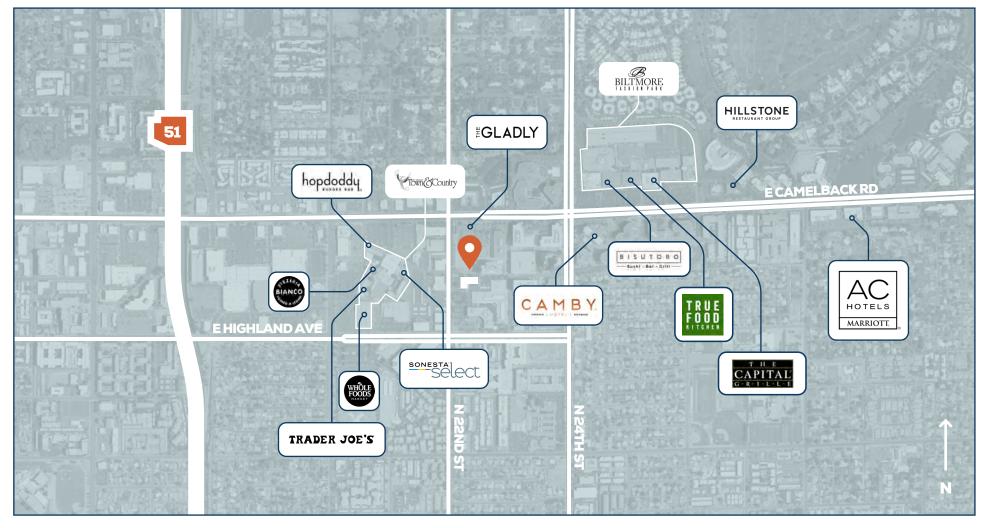

| What's | HOTELS                 | AC Hotel by Marriott                                        | HOTELS                   | BILTMORE               | ≝GLADLY        |
|--------|------------------------|-------------------------------------------------------------|--------------------------|------------------------|----------------|
| Nearby | <b>DINING</b><br>Hopdo | The Gladly, Hillstone,<br>oddy Burger Bar & Pizzeria Bianco |                          | hopdoddy               | Töwn & Country |
|        | SHOPPING               | Biltmore Fashion Park<br>& Town & Country Shopping          | RESTAURANT GROUP         | L SUFGER BAR L         |                |
|        | GROCERY                | Trader Joe's & Whole Foods                                  | WHÔLE<br>FOODS<br>MARKET | BIANCO<br>Stanco A USA | TRADER JOE'S   |