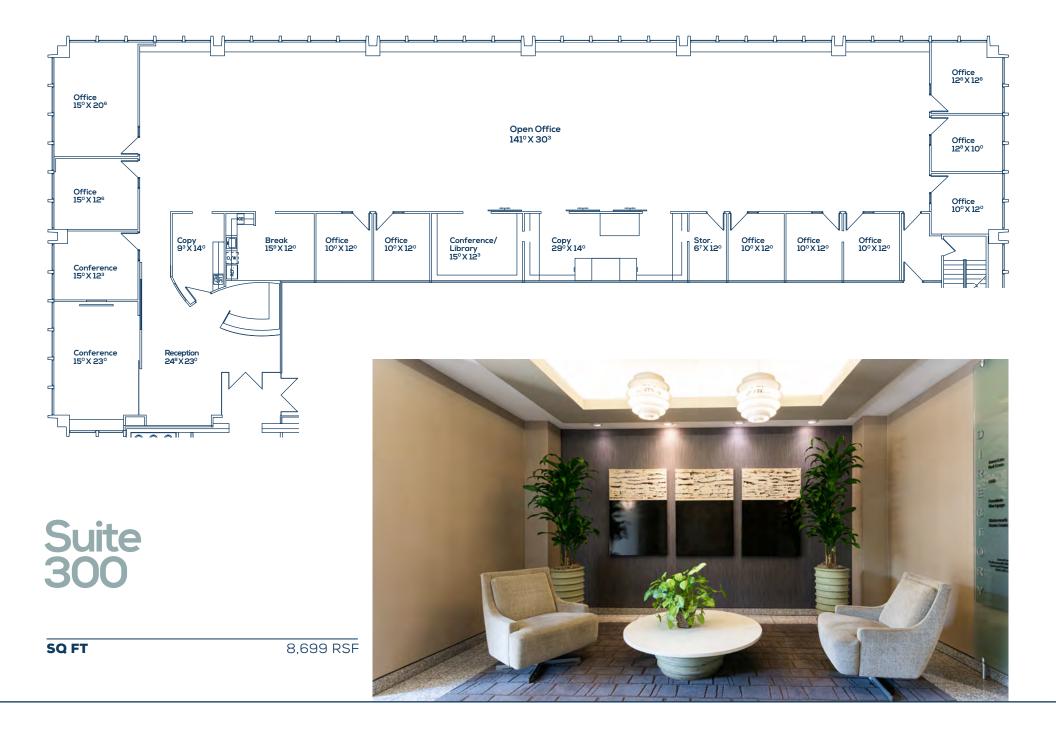

## Property Highlights

| BUILDING SIZE | 4 story building / 49,212 RSF<br>4/1,000 sf 2 story garage<br>& surface                                       |  |  |  |
|---------------|---------------------------------------------------------------------------------------------------------------|--|--|--|
| PARKING       |                                                                                                               |  |  |  |
| SECURITY      | Card key access<br>after hours; evening &<br>weekend patrol                                                   |  |  |  |
| AMENITIES     | Break lounge with full<br>kitchen, shuffleboard table,<br>expansive outdoor patio area,<br>& full on-site gym |  |  |  |