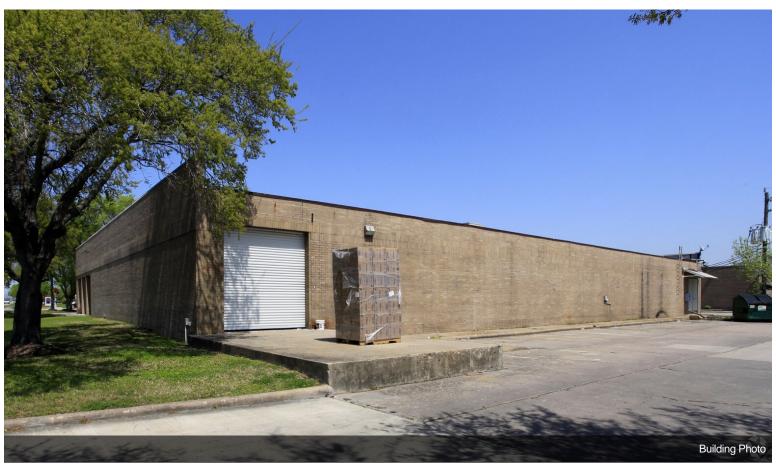

,584 SF      |
| Sale Conditions:                  | Sale Leaseback |
| No. Stories:                      | 1              |
| Year Built:                       | 1982           |
| Tenancy:                          | Multiple       |
| Parking Ratio:                    | 1.78/1,000 SF  |
| Clear Ceiling Height:             | 13 FT          |
| No. Drive In / Grade-Level Doors: | 1              |
| Zoning Description:               | N/Ap, Stafford |
|                                   |                |

## 10501 Corporate Dr

\$2,000,000

Accompanied showing with seller approved confirmed appointment.

Multiple offices 50%

Warehouse Space 50%

Lease back min 3 -6 months...

• Owner occupied with an active business







10501 Corporate Dr, Stafford, TX 77477

## **Property Photos**