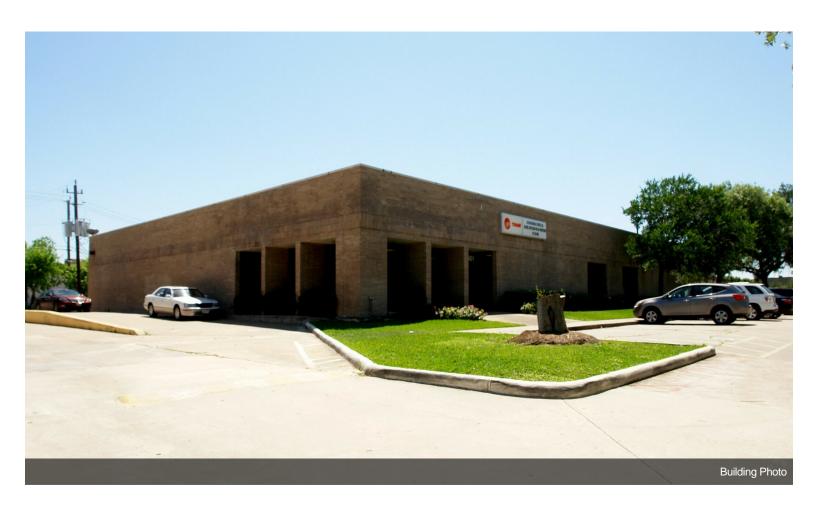

14,584 SF      |
| Sale Conditions:                  | Sale Leaseback |
| No. Stories:                      | 1              |
| Year Built:                       | 1982           |
| Tenancy:                          | Multiple       |
| Parking Ratio:                    | 1.78/1,000 SF  |
| Clear Ceiling Height:             | 13 FT          |
| No. Drive In / Grade-Level Doors: | 1              |
| Zoning Description:               | N/Ap, Stafford |
|                                   |                |

## 10501 Corporate Dr

\$2,000,000

Accompanied showing with seller approved confirmed appointment.

Multiple offices 50%

Warehouse Space 50%

Lease back min 3 -6 months...

• Owner occupied with an active business







10501 Corporate Dr, Stafford, TX 77477

## **Property Photos**