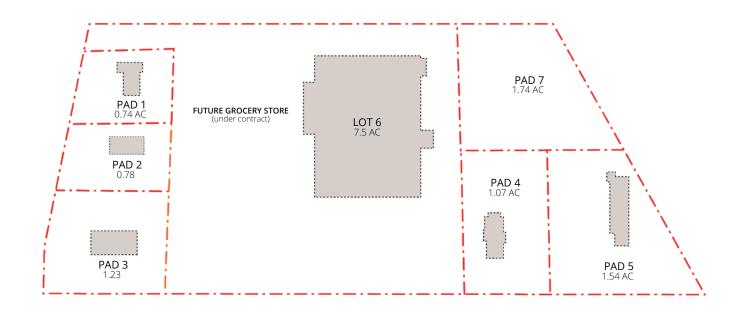

# **Property Information**

- Close proximity to Maple Mountain High School (1/3 of a mile)
- High growth area
- Grocery store parcel (Lot 6) under contract
- 5 Drive thru lots available (pads 1 5)
- 6 Available For Sale

Pad 1: 0.74 Acres - \$35/SF

Pad 2: 0.78 Acres - \$35/SF

Pad 3: 1.23 Acres - \$40/SF

Pad 4: 1.07 Acres - \$35/SF

Pad 5: 1.54 Acres - \$35/SF

Pad 7: 1.74 Acres - \$22/SF

# Conceptual Site Plan & Renderings