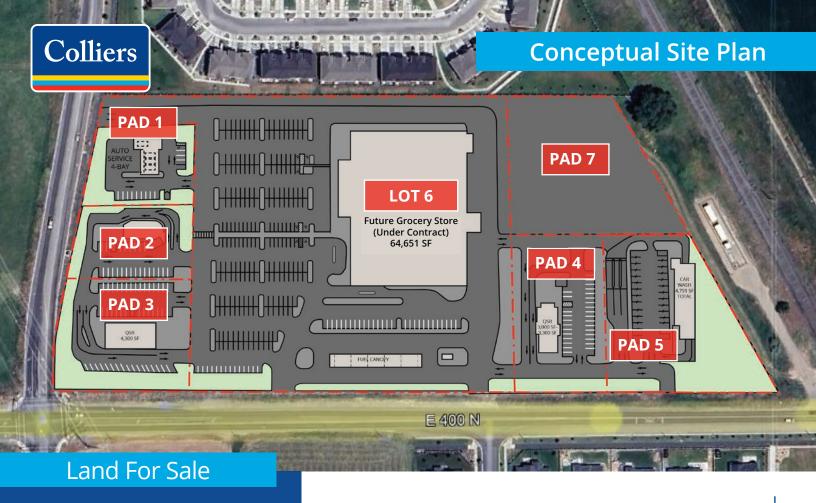

# **Property Information**

- Close proximity to Maple Mountain High School (1/3 of a mile)
- High growth area
- Grocery store parcel (Lot 6) under contract
- 5 Drive thru lots available (pads 1 5)
- 6 Available For Sale

Pad 1: 0.74 Acres - \$35/SF

Pad 2: 0.78 Acres - \$35/SF

Pad 3: 1.23 Acres - \$40/SF

Pad 4: 1.07 Acres - \$35/SF

Pad 5: 1.54 Acres - \$35/SF

Pad 7: 1.74 Acres - \$22/SF

# Conceptual Site Plan & Renderings