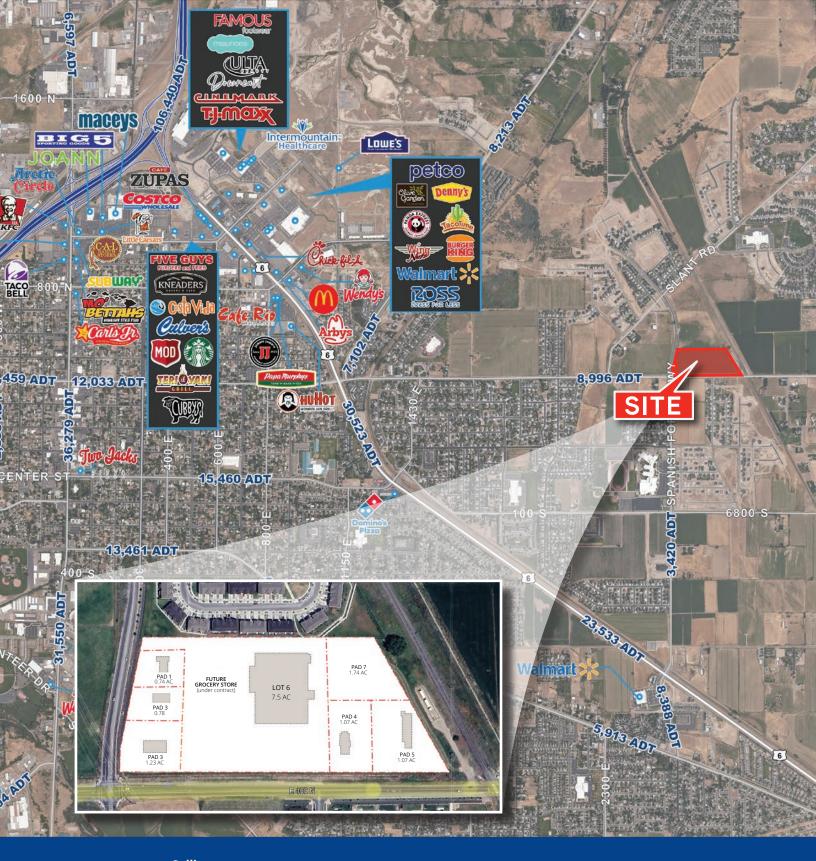

# **Property Information**

- Close proximity to Maple Mountain High School (1/3 of a mile)
- High growth area
- Grocery store parcel (Lot 6) under contract
- 5 Drive thru lots available (pads 1 5)
- 6 Available For Sale

Pad 1: 0.74 Acres - \$35/SF

Pad 2: 0.78 Acres - \$35/SF

Pad 3: 1.23 Acres - \$40/SF

Pad 4: 1.07 Acres - \$35/SF

Pad 5: 1.54 Acres - \$35/SF

Pad 7: 1.74 Acres - \$22/SF