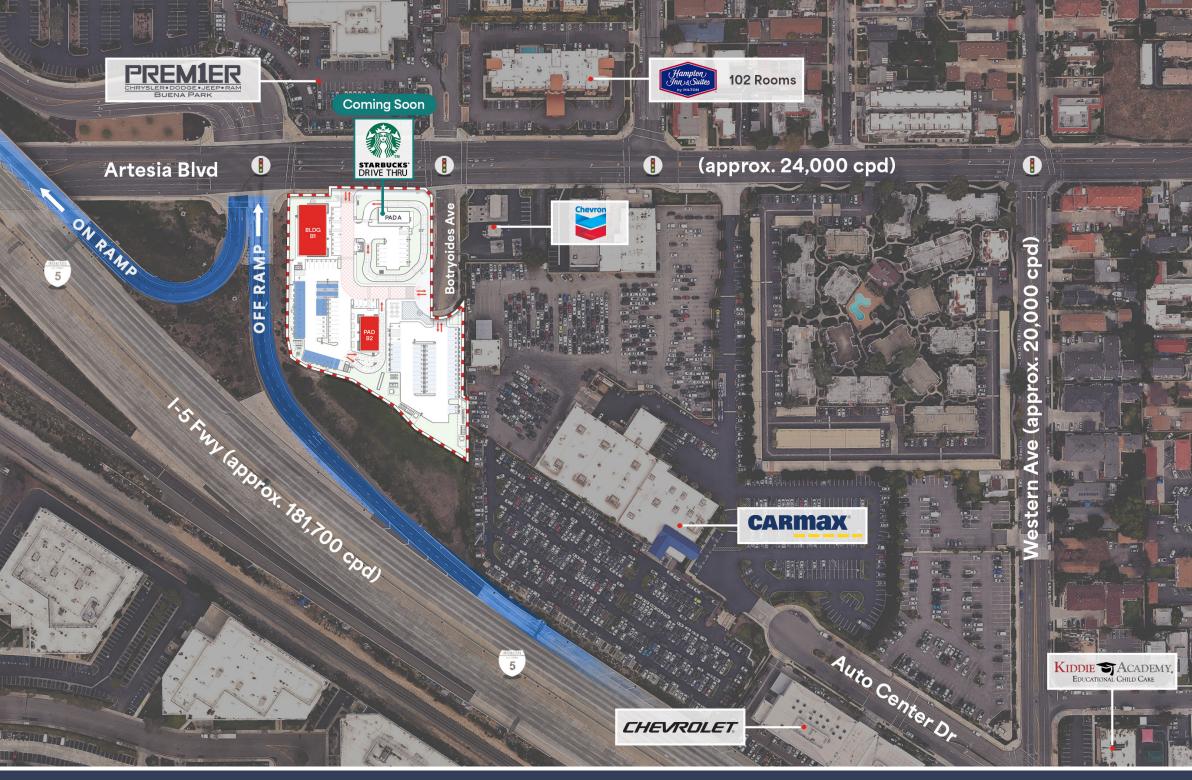

### Overview

- Join the newest EV charging hub with 50+ charging stalls and signed leases with Starbucks, Electrify America, and Tesla
- Unbeatable location with excellent visibility from I-5 freeway (over 181k CPD)
- Massive signage opportunities available on already approved monument sign along I-5 freeway (55-foot) and Artesia Boulevard (18-foot; top panel reserved for pad B2 tenant)
- High disposable incomes in surrounding area (over \$129k within a 1-, 3- and 5-mile radius)
- Convenient on-ramp & off-ramp accessibility
- Strong daytime population counts of over 92k within a 3-mile radius