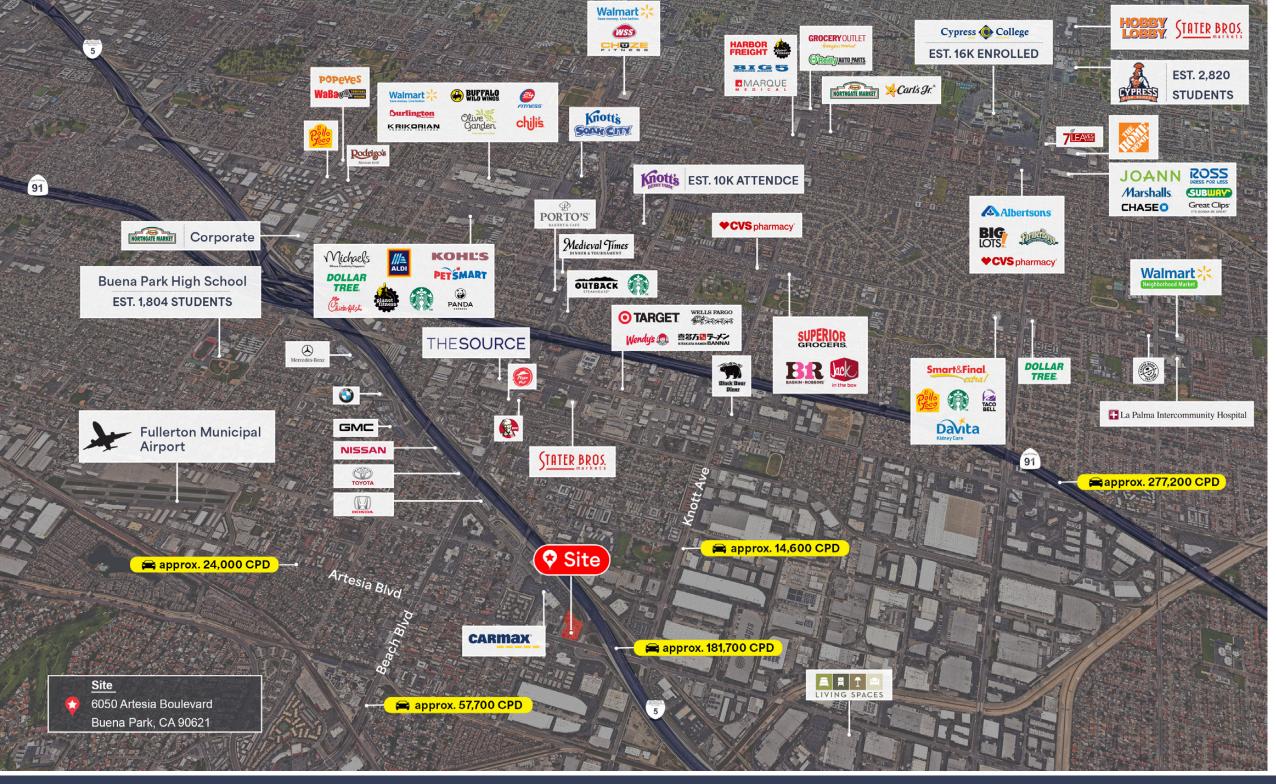

# Trade Demographics

ESTIMATE 2024 (SOURCE: ESRI)

one mile

Population / 6,726

Avg HH Income / \$177,434

Daytime Population / 19,355

Median Age / 45.5

#### three miles

Population / **187,645**Avg HH Income / **\$136,002**Daytime Population / **92,373**Median Age / **40.8** 

#### five miles

Population / 611,685

Avg HH Income / \$129,297

Daytime Population / 232,793

Median Age / 39.6

### Overview

- Join the newest EV charging hub with 50+ charging stalls and signed leases with Starbucks, Electrify America, and Tesla
- Unbeatable location with excellent visibility from I-5 freeway (over 181k CPD)
- Massive signage opportunities available on already approved monument sign along I-5 freeway (55-foot) and Artesia Boulevard (18-foot; top panel reserved for pad B2 tenant)
- High disposable incomes in surrounding area (over \$129k within a 1-, 3- and 5-mile radius)
- Convenient on-ramp & off-ramp accessibility
- Strong daytime population counts of over 92k within a 3-mile radius