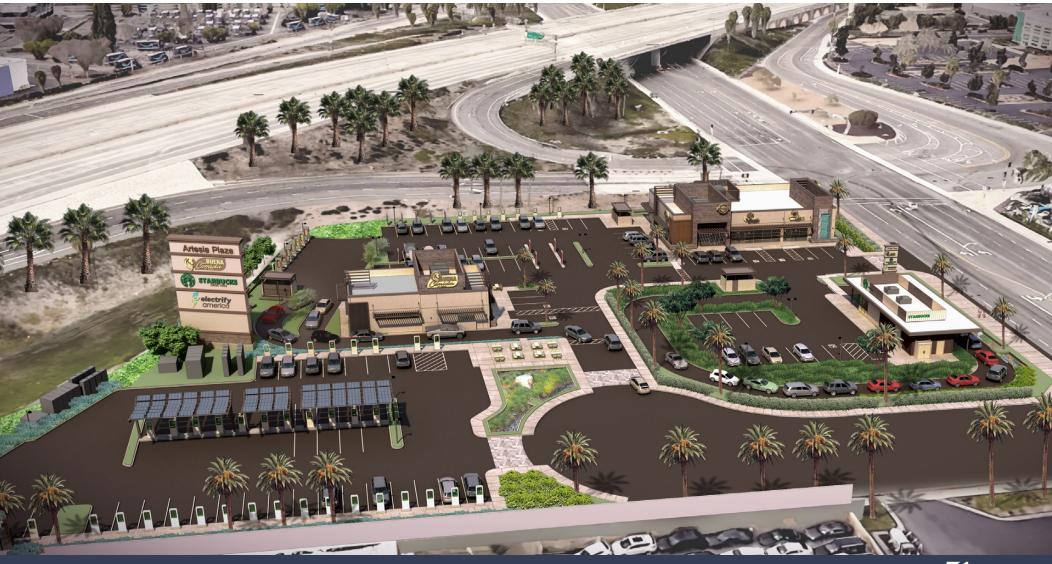

## Retail, Restaurant & Pad Drive Thru Opportunities

3 Acres (130,680 SF of Land) APN: 066-030-21

#### **BLDG B1 (DIVISIBLE)**

Retail/Restaurant / up to 3,800 SF

#### PAD B2

QSR + Drive-Thru / 2,448 SF

Monument signage opportunites

Proposed Parking / 125 Stalls

This information contained herein was obtained from sources deemed to be reliable; however SRS Real Es Partners makes no guarantees, warranties or representations as to the completeness or accuracy thereof.

### Overview

- Join the newest EV charging hub with 50+ charging stalls and signed leases with Starbucks, Electrify America, and Tesla
- Unbeatable location with excellent visibility from I-5 freeway (over 181k CPD)
- Massive signage opportunities available on already approved monument sign along I-5 freeway (55-foot) and Artesia Boulevard (18-foot; top panel reserved for pad B2 tenant)
- High disposable incomes in surrounding area (over \$129k within a 1-, 3- and 5-mile radius)
- Convenient on-ramp & off-ramp accessibility
- Strong daytime population counts of over 92k within a 3-mile radius