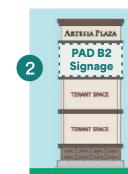

#### PAD B2

QSR + Drive-Thru / 2,448 SF

Monument signage opportunites

Proposed Parking / 125 Stalls

This information contained herein was obtained from sources deemed to be reliable; however SRS Real Es Partners makes no guarantees, warranties or representations as to the completeness or accuracy thereof.

### Overview

- Join the newest EV charging hub with 50+ charging stalls and signed leases with Starbucks, Electrify America, and Tesla
- Unbeatable location with excellent visibility from I-5 freeway (over 181k CPD)
- Massive signage opportunities available on already approved monument sign along I-5 freeway (55-foot) and Artesia Boulevard (18-foot; top panel reserved for pad B2 tenant)
- High disposable incomes in surrounding area (over \$129k within a 1-, 3- and 5-mile radius)
- Convenient on-ramp & off-ramp accessibility
- Strong daytime population counts of over 92k within a 3-mile radius