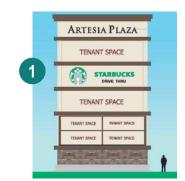

### Overview

- Join the newest EV charging hub with 50+ charging stalls and signed leases with Starbucks, Electrify America, and Tesla
- Unbeatable location with excellent visibility from I-5 freeway (over 181k CPD)
- Massive signage opportunities available on already approved monument sign along I-5 freeway (55-foot) and Artesia Boulevard (18-foot; top panel reserved for pad B2 tenant)
- High disposable incomes in surrounding area (over \$129k within a 1-, 3- and 5-mile radius)
- Convenient on-ramp & off-ramp accessibility
- Strong daytime population counts of over 92k within a 3-mile radius