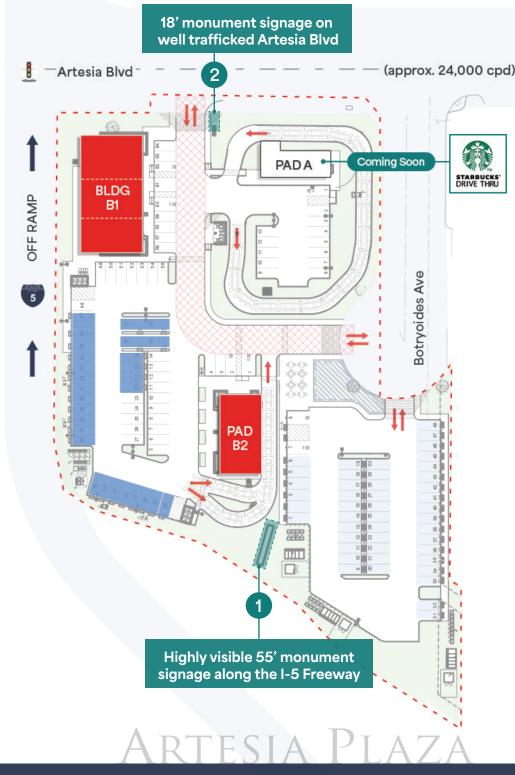

#### **BLDG B1 (DIVISIBLE)**

Retail/Restaurant / up to 3,800 SF

#### PAD B2

QSR + Drive-Thru / 2,448 SF

Monument signage opportunites

Proposed Parking / 125 Stalls

This information contained herein was obtained from sources deemed to be reliable; however SRS Real Es Partners makes no guarantees, warranties or representations as to the completeness or accuracy thereof.

### Overview

- Join the newest EV charging hub with 50+ charging stalls and signed leases with Starbucks, Electrify America, and Tesla
- Unbeatable location with excellent visibility from I-5 freeway (over 181k CPD)
- Massive signage opportunities available on already approved monument sign along I-5 freeway (55-foot) and Artesia Boulevard (18-foot; top panel reserved for pad B2 tenant)
- High disposable incomes in surrounding area (over \$129k within a 1-, 3- and 5-mile radius)
- Convenient on-ramp & off-ramp accessibility
- Strong daytime population counts of over 92k within a 3-mile radius