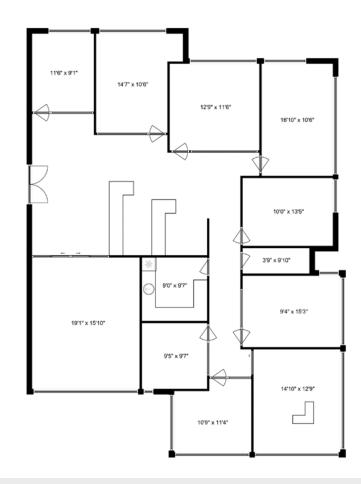

## **OVERVIEW**

Welcome to Hyland Square, a premier contemporary development located in the heart of Surrey. This 2,552 square foot state-of-the-art office space boasts high-end finishes and amenities, offering a professional and sophisticated environment for businesses seeking to establish or expand their presence.

Strategically situated in a prime location, this office unit is surrounded by a variety of amenities and benefits from excellent connectivity, making it an ideal choice for discerning professionals. The space features a stunning boardroom, a fully-equipped kitchenette, efficiently designed office rooms, and reserved covered parking. This turn-key office comes fully furnished, ensuring a seamless transition for your business operations.

| Size              | ± 2,552 SQFT                                                                                                                                                                                                       |
|-------------------|--------------------------------------------------------------------------------------------------------------------------------------------------------------------------------------------------------------------|
| Parking           | 4 Designated Stalls                                                                                                                                                                                                |
| Zoning            | CD                                                                                                                                                                                                                 |
| Property Taxes    | \$27,628                                                                                                                                                                                                           |
| PID               | 030-523-788 / 030-523-796                                                                                                                                                                                          |
| Legal Description | STRATA LOT 17-18, PLAN EPS4284, SECTION 14, TOWNSHIP 2, NEW WESTMINSTER LAND DISTRICT, TOGETHER WITH AN INTEREST IN THE COMMON PROPERTY IN PROPORTION TO THE UNIT ENTITLEMENT OF THE STRATA LOT AS SHOWN ON FORM V |
| Price             | \$2,998,600.00                                                                                                                                                                                                     |