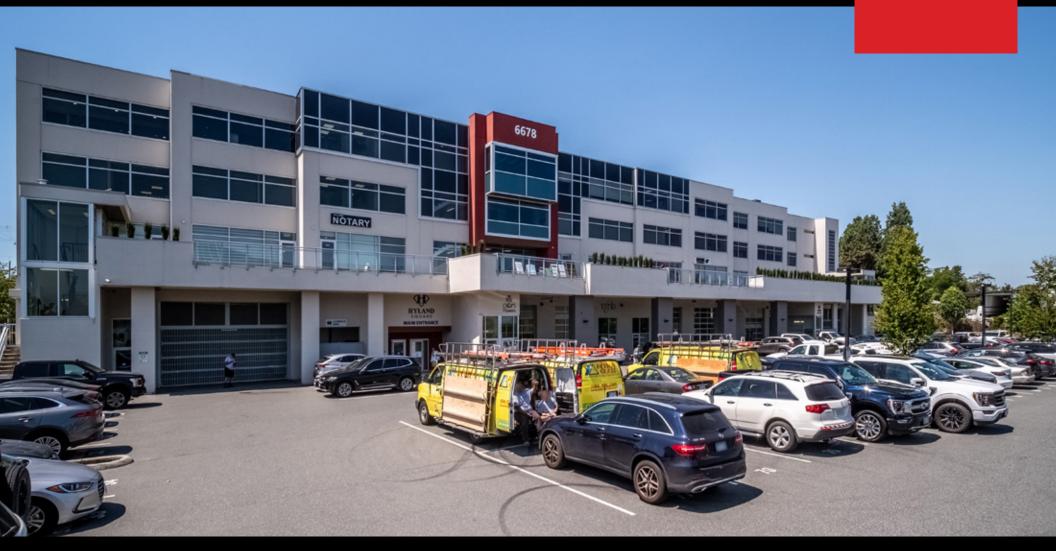

## **OVERVIEW**

Welcome to Hyland Square, a premier contemporary development located in the heart of Surrey. This 2,552 square foot state-of-the-art office space boasts high-end finishes and amenities, offering a professional and sophisticated environment for businesses seeking to establish or expand their presence.

Situated along 152nd Street, Hyland Square is one of the most central Business Parks located in Surrey. Its convenient location provides easy access to the Lower Mainland via major highways and arterial roads. The space makes it easy for your clients, customers, and workforce to get to you. With the completion of the future Surrey Langley SkyTrain extension in 2028, including a station at 152nd Street/Fraser Highway, Hyland Square will be one of the most accessible industrial developments in the area.