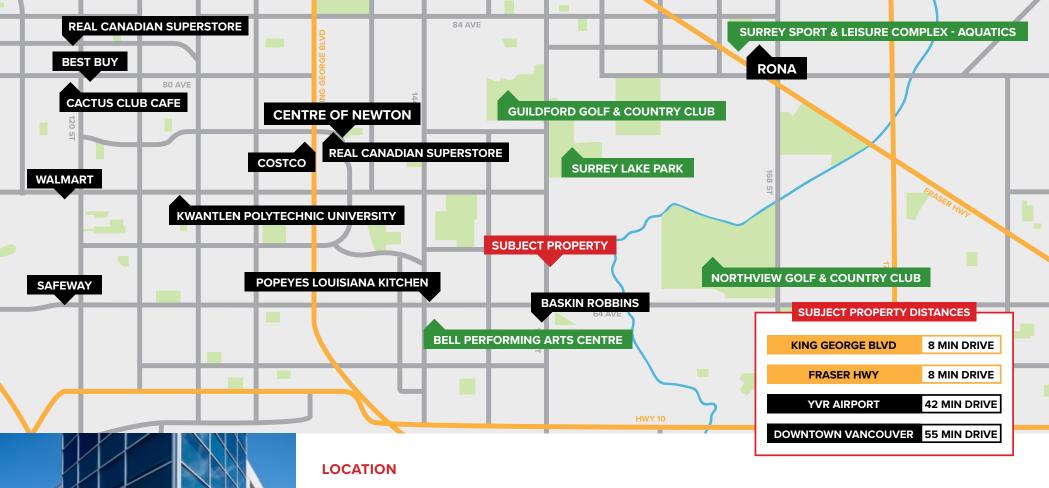

Situated along 152nd Street, Hyland Square is one of the most central Business Parks located in Surrey. Its convenient location provides easy access to the Lower Mainland via major highways and arterial roads. The space makes it easy for your clients, customers, and workforce to get to you. With the completion of the future Surrey Langley SkyTrain extension in 2028, including a station at 152nd Street/Fraser Highway, Hyland Square will be one of the most accessible industrial developments in the area.