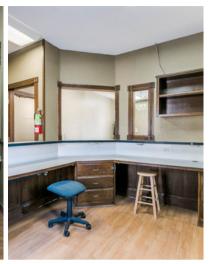

The building has 4,124 Square Feet and owner will consider dividing. \$10.00 SF/YR MG

Versatile Layout: The building offers a flexible floor plan with:

North Side (2,039 sf): Ideal for a dental or medical practice, featuring a built-out reception area and waiting room.

South Side (1,668 sf): Suited for business collaboration, with a large open room for cubicles or events, a conference area, and three private offices. Shared Space (416 sf): A tranquil break area with landscaping, perfect for