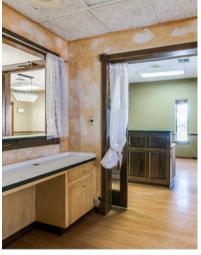

The building has 4,124 Square Feet and owner will consider dividing. \$10.00 SF/YR MG

Versatile Layout: The building offers a flexible floor plan with:

North Side (2,039 sf): Ideal for a dental or medical practice, featuring a built-out reception area and waiting room.

South Side (1,668 sf): Suited for business collaboration, with a large open room for cubicles or events, a conference area, and three private offices. Shared Space (416 sf): A tranquil break area with landscaping, perfect for