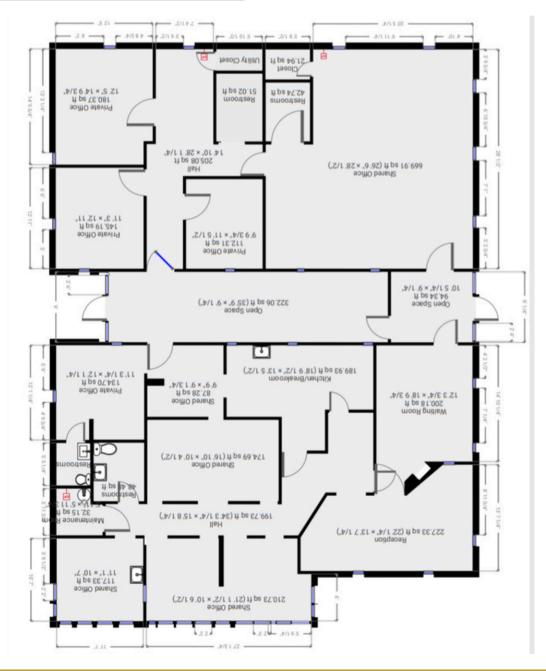

The building has 4,124 Square Feet and owner will consider dividing. \$10.00 SF/YR MG

Versatile Layout: The building offers a flexible floor plan with:

North Side (2,039 sf): Ideal for a dental or medical practice, featuring a built-out reception area and waiting room.

South Side (1,668 sf): Suited for business collaboration, with a large open room for cubicles or events, a conference area, and three private offices. Shared Space (416 sf): A tranquil break area with landscaping, perfect for

relaxation or informal meetings.