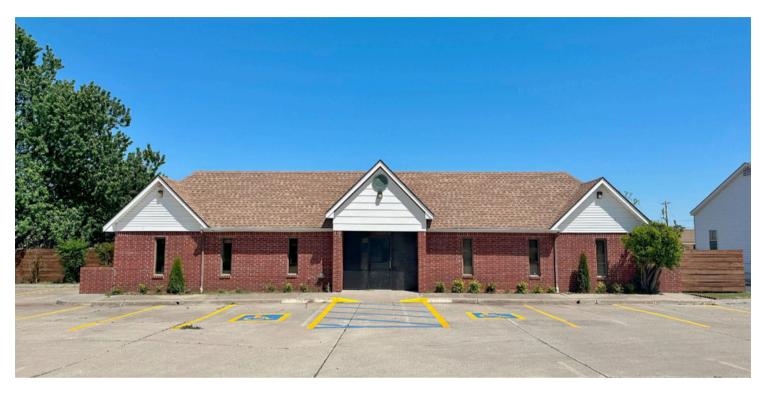

#### **PROPERTY OVERVIEW**

The Linda Office Complex is designed with a residential feel and blends comfort with professionalism, creating a welcoming environment for both clients and staff. It is suitable for a wide variety of office businesses or soft medical users. The complex is located on Linda Lane in Del City near Sooner Rd, in a well-established suburban area. Constructed in 1986 and remodeled in 1990, the property has seen improvements over the years to accommodate its prior dental and lawyer tenants. It combines classic design with contemporary sustainability, offering an exceptional environment for your business or medical practice.