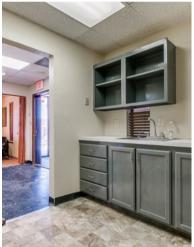

#### **PROPERTY OVERVIEW**

The Linda Office Complex is designed with a residential feel and blends comfort with professionalism, creating a welcoming environment for both clients and staff. It is suitable for a wide variety of office businesses or soft medical users. The complex is located on Linda Lane in Del City near Sooner Rd, in a well-established suburban area. Constructed in 1986 and remodeled in 1990, the property has seen improvements over the years to accommodate its prior dental and lawyer tenants. It combines classic design with contemporary sustainability, offering an exceptional environment for your business or medical practice.

The building has 4,124 Square Feet and owner will consider dividing. \$10.00 SF/YR MG

Versatile Layout: The building offers a flexible floor plan with:

North Side (2,039 sf): Ideal for a dental or medical practice, featuring a built-out reception area and waiting room.