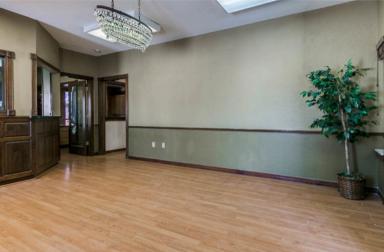

#### **PROPERTY OVERVIEW**

The Linda Office Complex is designed with a residential feel and blends comfort with professionalism, creating a welcoming environment for both clients and staff. It is suitable for a wide variety of office businesses or soft medical users. The complex is located on Linda Lane in Del City near Sooner Rd, in a well-established suburban area. Constructed in 1986 and remodeled in 1990, the property has seen improvements over the years to accommodate its prior dental and lawyer tenants. It combines classic design with contemporary sustainability, offering an exceptional environment for your business or medical practice.

The building has 4,124 Square Feet and owner will consider dividing. \$10.00 SF/YR MG

Versatile Layout: The building offers a flexible floor plan with:

North Side (2,039 sf): Ideal for a dental or medical practice, featuring a built-out reception area and waiting room.

South Side (1,668 sf): Suited for business collaboration, with a large open room for cubicles or events, a conference area, and three private offices. Shared Space (416 sf): A tranquil break area with landscaping, perfect for