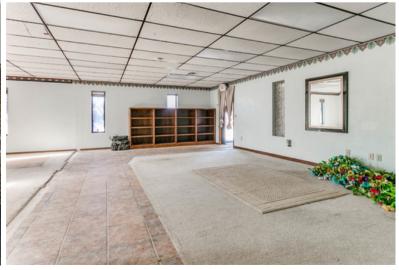

#### **PROPERTY OVERVIEW**

The Linda Office Complex is designed with a residential feel and blends comfort with professionalism, creating a welcoming environment for both clients and staff. It is suitable for a wide variety of office businesses or soft medical users. The complex is located on Linda Lane in Del City near Sooner Rd, in a well-established suburban area. Constructed in 1986 and remodeled in 1990, the property has seen improvements over the years to accommodate its prior dental and lawyer tenants. It combines classic design with contemporary sustainability, offering an exceptional environment for your business or medical practice.

The building has 4,124 Square Feet and owner will consider dividing. \$10.00 SF/YR MG

Versatile Layout: The building offers a flexible floor plan with:

North Side (2,039 sf): Ideal for a dental or medical practice, featuring a built-out reception area and waiting room.

South Side (1,668 sf): Suited for business collaboration, with a large open room for cubicles or events, a conference area, and three private offices. Shared Space (416 sf): A tranquil break area with landscaping, perfect for

relaxation or informal meetings.