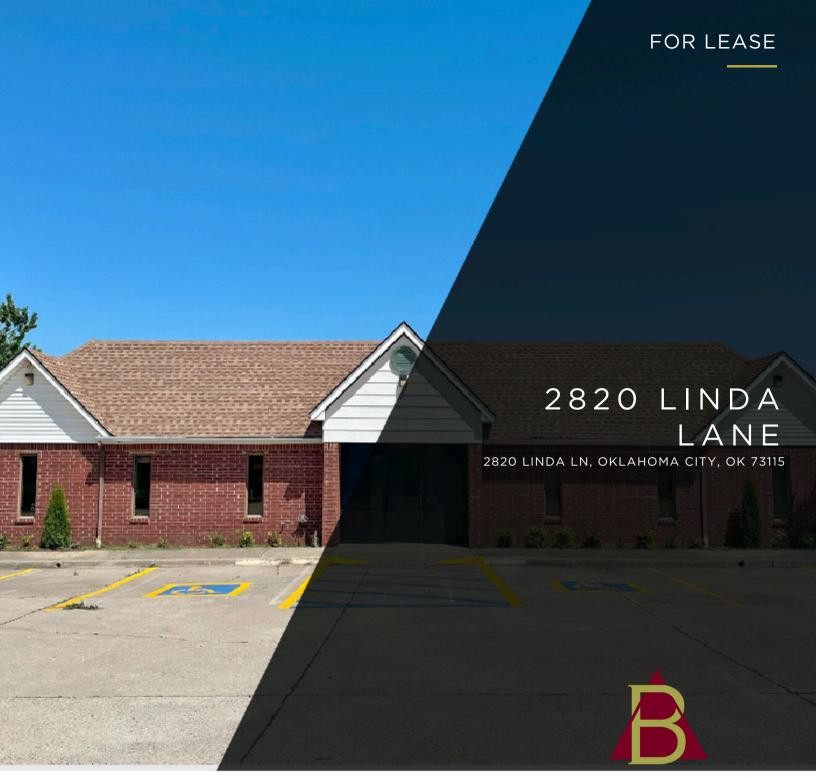

## 2820 LINDA LANE

2820 LINDA LN, OKLAHOMA CITY, OK 73115

#### **PROPERTY OVERVIEW**

The Linda Office Complex is designed with a residential feel and blends comfort with professionalism, creating a welcoming environment for both clients and staff. It is suitable for a wide variety of office businesses or soft medical users. The complex is located on Linda Lane in Del City near Sooner Rd, in a well-established suburban area. Constructed in 1986 and remodeled in 1990, the property has seen improvements over the years to accommodate its prior dental and lawyer tenants. It combines classic design with contemporary sustainability, offering an exceptional environment for your business or medical practice.