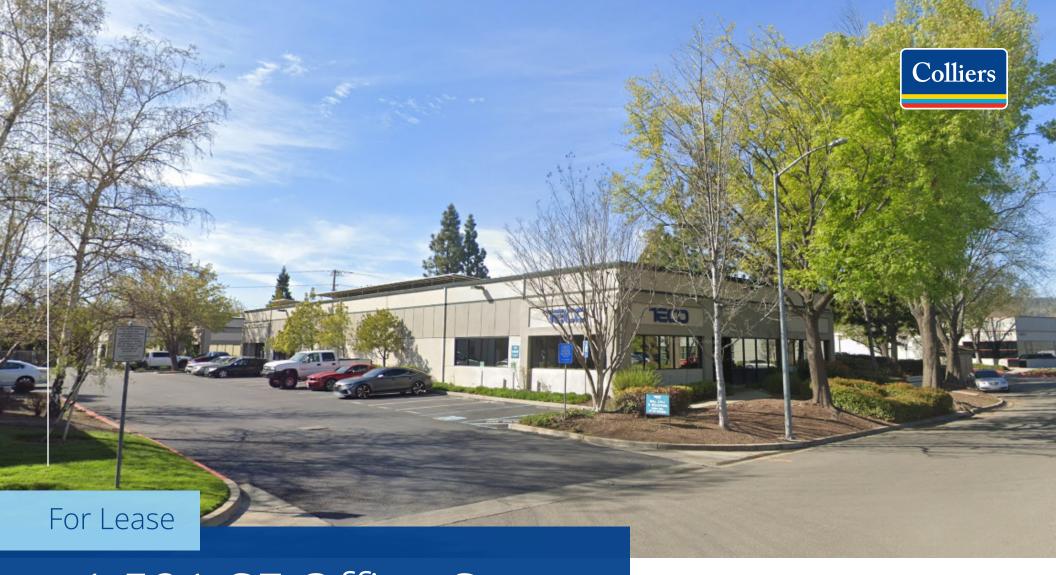

## ±1,521 SF Office Space

1069 A Serpentine Lane | Pleasanton, CA

Contact Broker

#### Features

- ±1,521 SF Office Space
- Located in Valley Business Park
- Near Downtown Pleasanton and Hacienda Business Park
- 2 private offices
- · Reception with counter
- Open area with potential use as 1 office and 1 conference room
- Plank vinyl flooring
- Parking: 3 / 1,000 SF
- Lease Rate: \$2.00 MG