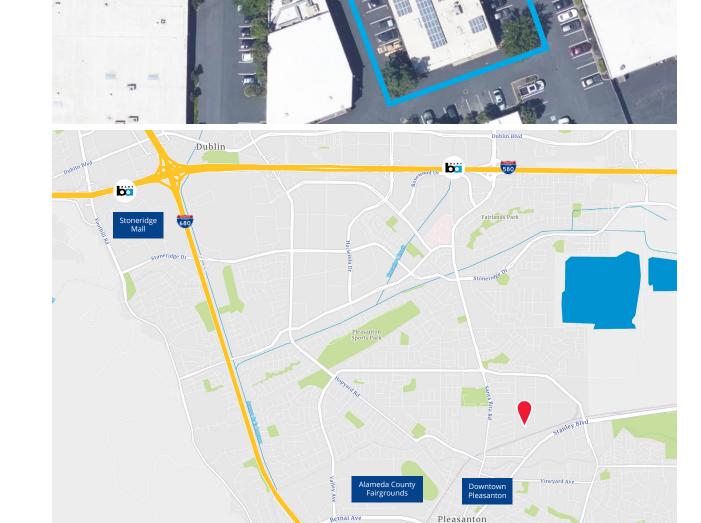

## ±1,521 SF Office Space

1069 A Serpentine Lane | Pleasanton, CA

Contact Broker

#### **Steve Tovani**

Senior Vice President CA License No. 00890879 steve.tovani@colliers.com +1 925 227 6231

Copyright © 2022 Colliers

Information herein has been obtained from sources deemed reliable, however its accuracy cannot be guaranteed. The user is required to conduct their own due diligence and verification.

Property Overview

#### Features

- ±1,521 SF Office Space
- Located in Valley Business Park
- Near Downtown Pleasanton and Hacienda Business Park
- 2 private offices
- · Reception with counter
- Open area with potential use as 1 office and 1 conference room
- Plank vinyl flooring
- Parking: 3 / 1,000 SF
- Lease Rate: \$2.00 MG



Serpentine Lane

### Floor Plan





1069 A Serpentine Lane, Pleasanton, CA

# Photo Gallery