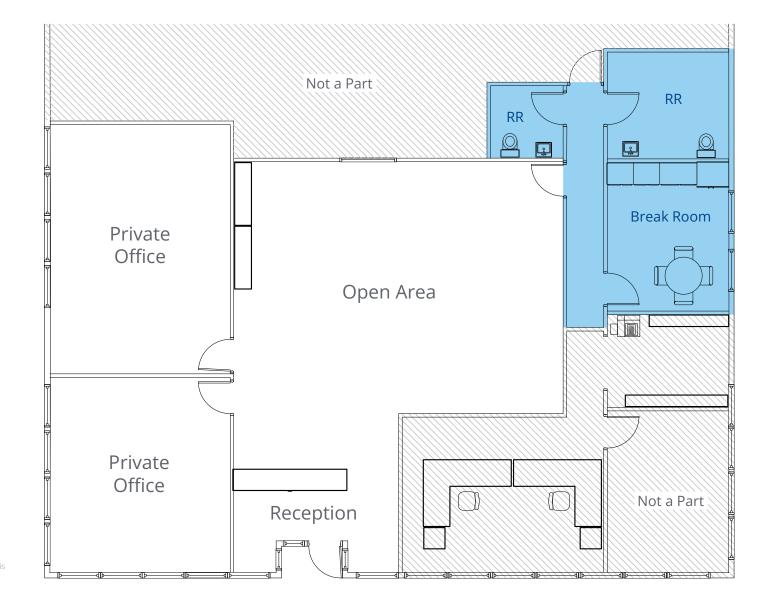

## ±1,521 SF Office Space

1069 A Serpentine Lane | Pleasanton, CA

Contact Broker

#### **Steve Tovani**

Senior Vice President CA License No. 00890879 steve.tovani@colliers.com +1 925 227 6231

Copyright © 2022 Colliers

Information herein has been obtained from sources deemed reliable, however its accuracy cannot be guaranteed. The user is required to conduct their own due diligence and verification.

Property Overview

#### Features

- ±1,521 SF Office Space
- Located in Valley Business Park
- Near Downtown Pleasanton and Hacienda Business Park
- 2 private offices
- · Reception with counter
- Open area with potential use as 1 office and 1 conference room
- Plank vinyl flooring
- Parking: 3 / 1,000 SF
- Lease Rate: \$2.00 MG



Serpentine Lane

### Floor Plan





1069 A Serpentine Lane, Pleasanton, CA

# Photo Gallery