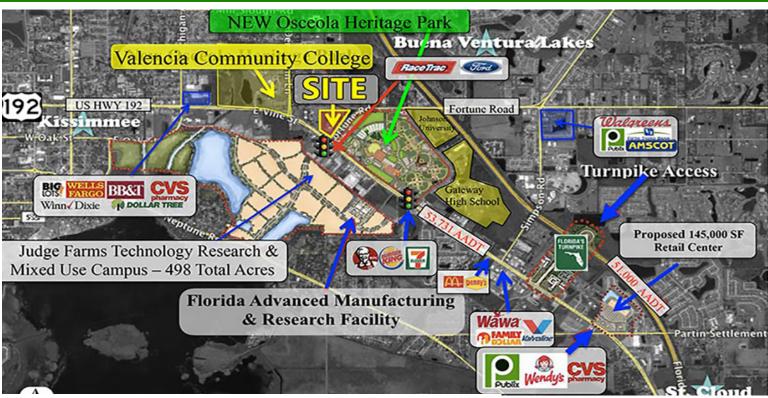

#### **Property Information**

 New Restaurant / Retail Development located at the main intersection for the Florida Tech Farm Research Park

Local municipality is in the process of approving new guidelines entitling this site to the highest level of density per code, encouraging dense, vertical mixed use

development

- Adjacent Properties include 2 major Development Projects including the Technology & Research Campus, and the Osceola Heritage Park.
- Parking Ratio is 500:1 to encourage density and promote walking, biking, Sunrail transportation