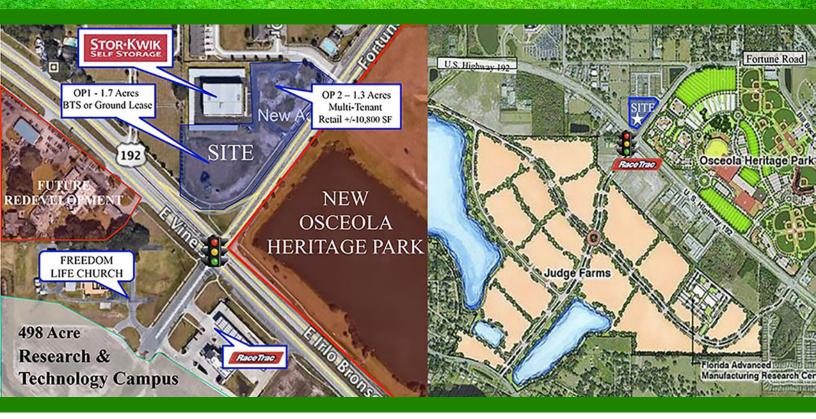

#### **Property Highlights**

**Ground Lease or BTS** 

NWC of US HWY 192 & Fortune Rd, Kissimmee, FL 34744

- OP 1 1.7 Acres Available for Ground Lease / BTS Entitled up to 17,000 SF of retail or two free standing buildings with drive-thru.
- OP 2 1.3 Acres Available Units from 1,400 –
   6,000 SF Entitled up to 11,000 SF Multi-Tenant
   Retail
- Located at the NWC of the traffic light, which is the main intersection into the 498 Acre Tech & Research Park.
- Excellent visibility from both directions on Hwy 192.

#### **Property Information**

 New Restaurant / Retail Development located at the main intersection for the Florida Tech Farm Research Park

Local municipality is in the process of approving new guidelines entitling this site to the highest level of density per code, encouraging dense, vertical mixed use

development

- Adjacent Properties include 2 major Development Projects including the Technology & Research Campus, and the Osceola Heritage Park.
- Parking Ratio is 500:1 to encourage density and promote walking, biking, Sunrail transportation