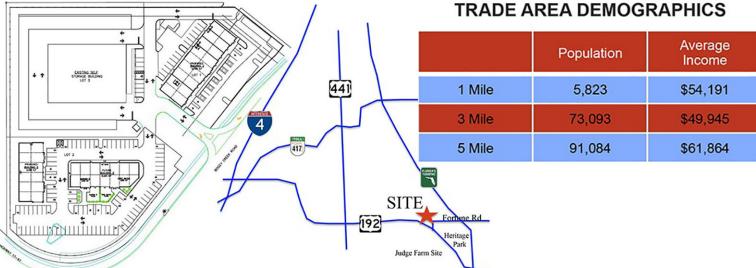

#### **Property Highlights**

**Ground Lease or BTS** 

NWC of US HWY 192 & Fortune Rd, Kissimmee, FL 34744

- OP 1 1.7 Acres Available for Ground Lease / BTS Entitled up to 17,000 SF of retail or two free standing buildings with drive-thru.
- OP 2 1.3 Acres Available Units from 1,400 –
   6,000 SF Entitled up to 11,000 SF Multi-Tenant
   Retail
- Located at the NWC of the traffic light, which is the main intersection into the 498 Acre Tech & Research Park.
- Excellent visibility from both directions on Hwy 192.