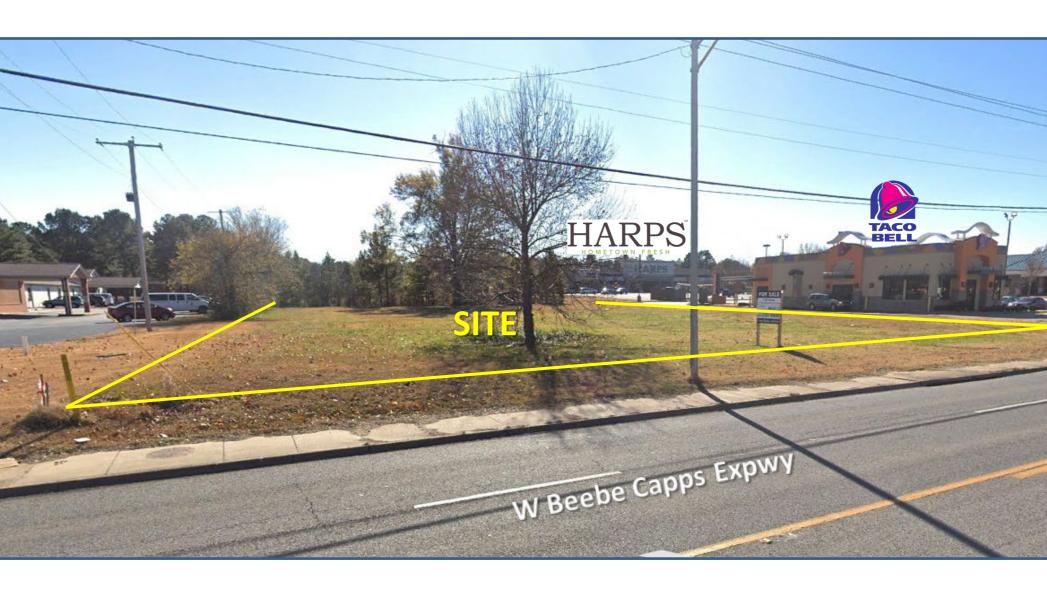

# FOR SALE or GROUND LEASE

1.10 ac Commercial Lot

2511 W Beebe Capps Expwy Searcy, Arkansas 72143



Sale Price: \$450,000

Ground Lease: \$35,000/year, payable monthly \*

\* Lease amount is for first 5 years of minimum 10-year lease, increasing 10% every 5 years; Lessee's financial strength and creditworthiness must be acceptable to the lessor is lessor's sole discretion

## Offered Exclusively By:

Crest Realty Advisors

5507 Ranch Dr, Ste 201, Little Rock, AR 72223

**Contact:** CJ Cropper | Principal Broker

Office: 501.228.9600 Mobile: 501.993.6174

cj.cropper@crestreadvisors.com

AR Lic. # PB00007164

**Jason Cropper | Senior Associate** 

Office: 501.228.9600 Mobile: 501.993.9877

jason.cropper@crestreadvisors.com

AR Lic # SA00005068



# **STREET VIEW PHOTO**



### **NEIGHBORHOOD AERIAL**



### **REGIONAL LOCATION MAP**





# **City Demographics (2019)**

Population: 23,660 (98% urban, 2% rural). Population change since 2000: +25.0%

Males: 11,200 (47.3%) Females: 12,460 (52.7%)

Median resident age: 38.8 years Arkansas: 29.0 years

Estimated median household income: \$40,427 Arkansas: \$48.952

Estimated per capita income: \$21,497 (it was \$16,553 in 2000)

Read more: http://www.city-data.com/city/Searcy-Arkansas.html

### **SURVEY**



### **ZONING MAP**





### CONFIDENTIALITY & DISCLAIMER NOTICE

The information contained in the following Marketing Brochure is proprietary and strictly confidential. It is intended to be reviewed only by the party receiving it from Crest Realty Advisors and should not be made available to any other person