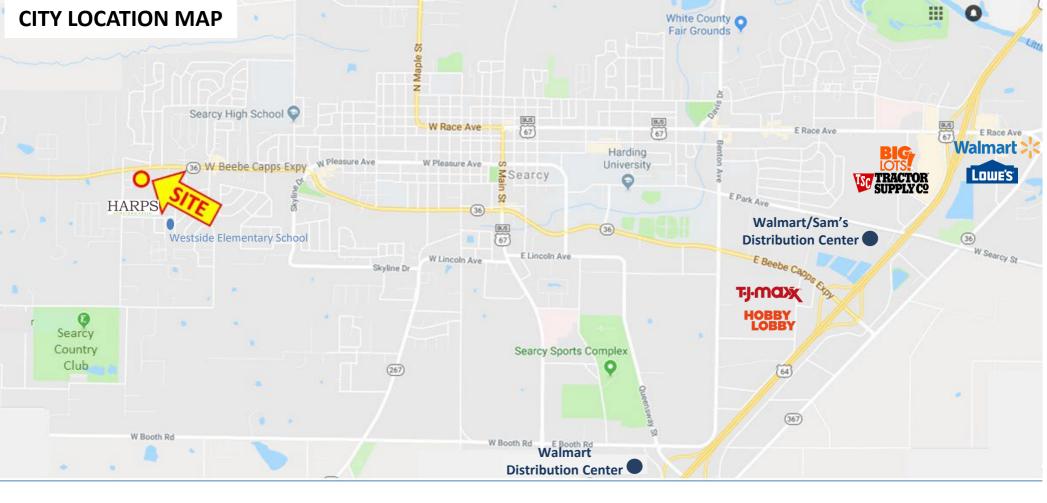

t

2511 W Beebe Capps Expwy Searcy, Arkansas 72143



Sale Price: \$450,000

Ground Lease: \$35,000/year, payable monthly \*

\* Lease amount is for first 5 years of minimum 10-year lease, increasing 10% every 5 years; Lessee's financial strength and creditworthiness must be acceptable to the lessor is lessor's sole discretion

## Offered Exclusively By:

Crest Realty Advisors

5507 Ranch Dr, Ste 201, Little Rock, AR 72223

**Contact:** CJ Cropper | Principal Broker

Office: 501.228.9600 Mobile: 501.993.6174

cj.cropper@crestreadvisors.com

AR Lic. # PB00007164

**Jason Cropper | Senior Associate** 

Office: 501.228.9600 Mobile: 501.993.9877

jason.cropper@crestreadvisors.com

AR Lic # SA00005068



# **STREET VIEW PHOTO**



### **NEIGHBORHOOD AERIAL**



### **REGIONAL LOCATION MAP**





# **City Demographics (2019)**

Population: 23,660 (98% urban, 2% rural). Population change since 2000: +25.0%

Males: 11,200 (47.3%) Females: 12,460 (52.7%)

Median resident age: 38.8 years Arkansas: 29.0 years

Estimated median household income: \$40,427 Arkansas: \$48.952

Estimated per capita income: \$21,497 (it was \$16,553 in 2000)

Read more: http://www.city-data.com/city/Searcy-Arkansas.html

### **SURVEY**



### **ZONING MAP**





### CONFIDENTIALITY & DISCLAIMER NOTICE

The information contained in the following Marketing Brochure is proprietary and strictly confidential. It is intended to be reviewed only by the party receiving it from Crest Realty Advisors and should not be made available to any other person or entity without the written consent of Crest Realty Advisors. T