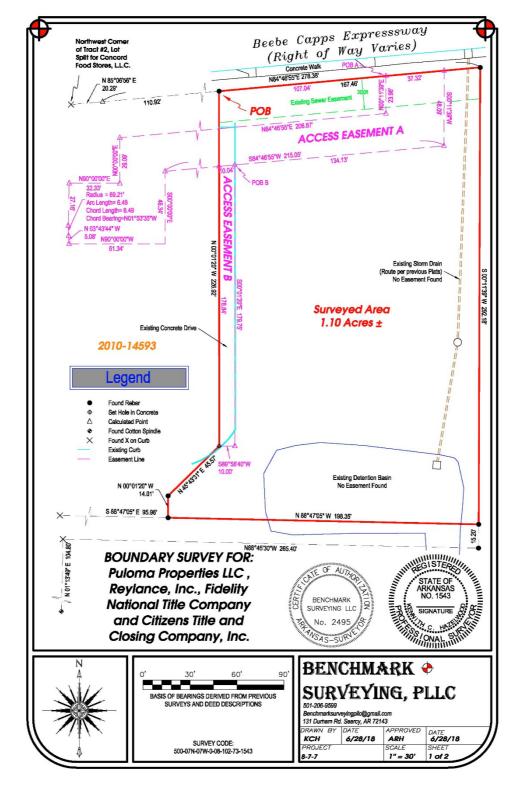

223

**Contact:** CJ Cropper | Principal Broker

Office: 501.228.9600 Mobile: 501.993.6174

cj.cropper@crestreadvisors.com

AR Lic. # PB00007164

**Jason Cropper | Senior Associate** 

Office: 501.228.9600 Mobile: 501.993.9877

jason.cropper@crestreadvisors.com

AR Lic # SA00005068



# **STREET VIEW PHOTO**



### **NEIGHBORHOOD AERIAL**



### **REGIONAL LOCATION MAP**





# **City Demographics (2019)**

Population: 23,660 (98% urban, 2% rural). Population change since 2000: +25.0%

Males: 11,200 (47.3%) Females: 12,460 (52.7%)

Median resident age: 38.8 years Arkansas: 29.0 years

Estimated median household income: \$40,427 Arkansas: \$48.952

Estimated per capita income: \$21,497 (it was \$16,553 in 2000)

Read more: http://www.city-data.com/city/Searcy-Arkansas.html

### **SURVEY**



### **ZONING MAP**





### CONFIDENTIALITY & DISCLAIMER NOTICE

The information contained in the following Marketing Brochure is proprietary and strictly confidential. It is intended to be reviewed only by the party receiving it from Crest Realty Advisors and should not be made available to any other person or entity without the written consent of Crest Realty Advisors. This Marketing Brochure has been prepared to provide summary, unverified information to prospective purchasers, and to establish only a preliminary level of interest in the subject property. The information contained herein is not a substitute for a thorough due diligence investigation. Crest Realty Advisors has not made any investigation, and makes no warranty or representation, with respect to the size of the property.