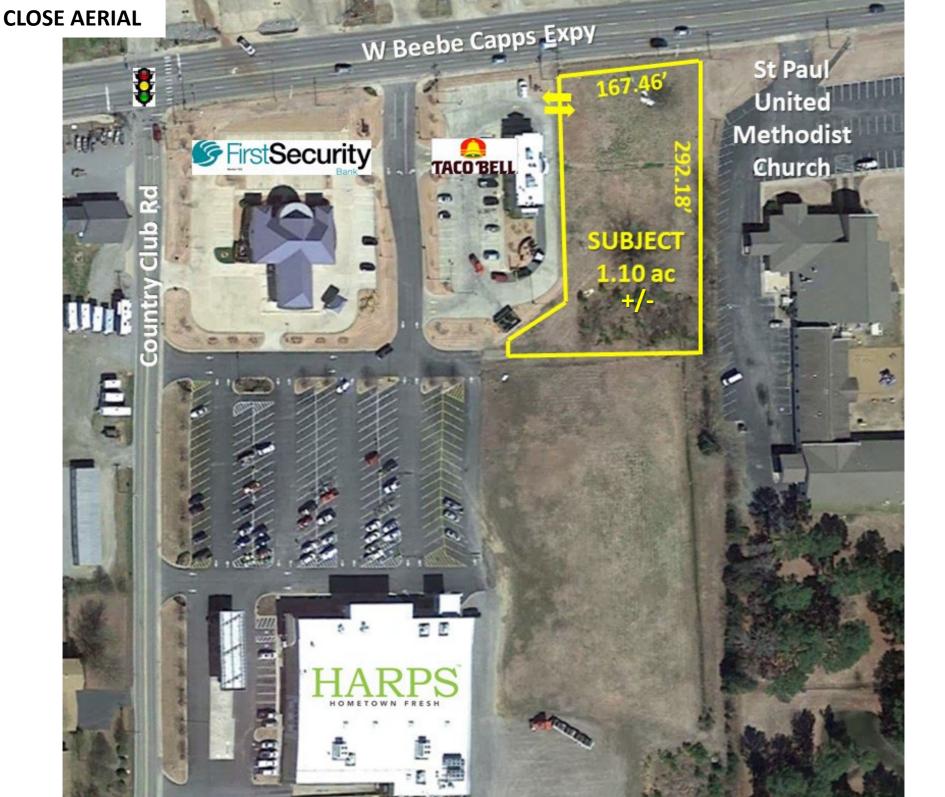

# FOR SALE or GROUND LEASE

1.10 ac Commercial Lot

2511 W Beebe Capps Expwy Searcy, Arkansas 72143



Sale Price: \$450,000

Ground Lease: \$35,000/year, payable monthly \*

\* Lease amount is for first 5 years of minimum 10-year lease, increasing 10% every 5 years; Lessee's financial strength and creditworthiness must be acceptable to the lessor is lessor's sole discretion

## Offered Exclusively By:

Crest Realty Advisors

5507 Ranch Dr, Ste 201, Little Rock, AR 72223

**Contact:** CJ Cropper | Principal Broker

Office: 501.228.9600 Mobile: 501.993.6174

cj.cropper@crestreadvisors.com

AR Lic. # PB00007164

**Jason Cropper | Senior Associate** 

Office: 501.228.9600 Mobile: 501.993.9877

jason.cropper@crestreadvisors.com

AR Lic # SA00005068



# **STREET VIEW PHOTO**



### **NEIGHBORHOOD AERIAL**



### **REGIONAL LOCATION MAP**





# **City Demographics (2019)**

Population: 23,660 (98% urban, 2% rural). Population change since 2000: +25.0%

Males: 11,200 (47.3%) Females: 12,460 (52.7%)

Median resident age: 38.8 years Arkansas: 29.0 years

Estimated median household income: \$40,427 Arkansas: \$48.952

Estimated per capita income: \$21,497 (it was \$16,553 in 2000)

Read more: http://www.city-data.com/city/Searcy-Arkansas.html

### **SURVEY**



### **ZONING MAP**





### CONFIDENTIALITY & DISCLAIMER NOTICE

The information contained in the following Marketing Brochure is proprietary and strictly confidential. It is intended to be reviewed only by the party receiving it from Crest Realty Advisors and should not be made av