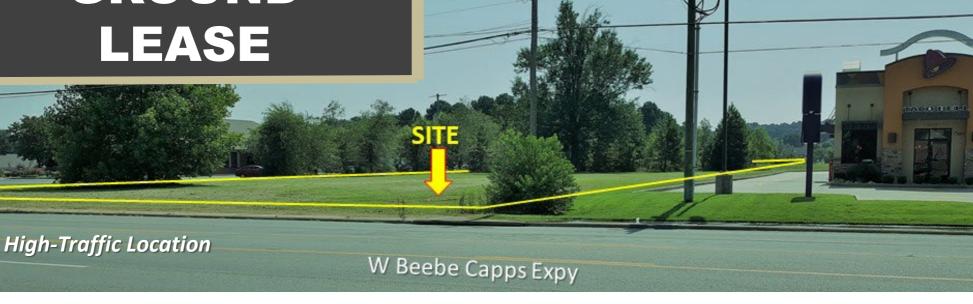

# FOR SALE or GROUND LEASE

1.10 ac Commercial Lot

2511 W Beebe Capps Expwy Searcy, Arkansas 72143

Sale Price: \$450,000

Ground Lease: \$35,000/year, payable monthly \*

\* Lease amount is for first 5 years of minimum 10-year lease, increasing 10% every 5 years; Lessee's financial strength and creditworthiness must be acceptable to the lessor is lessor's sole discretion