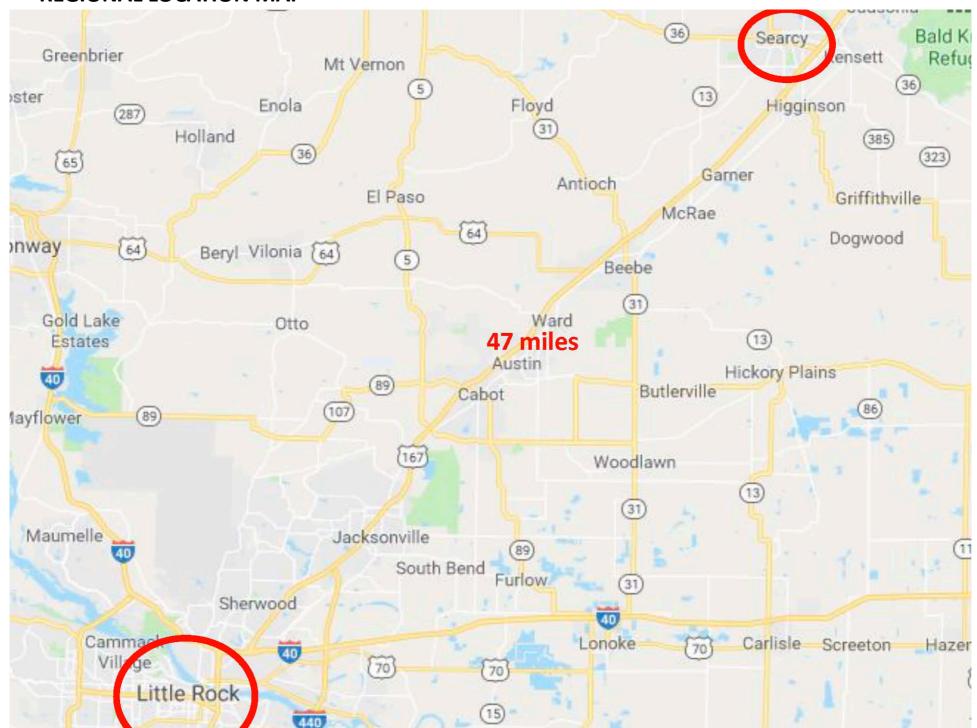

Lot

2511 W Beebe Capps Expwy Searcy, Arkansas 72143



Sale Price: \$450,000

Ground Lease: \$35,000/year, payable monthly \*

\* Lease amount is for first 5 years of minimum 10-year lease, increasing 10% every 5 years; Lessee's financial strength and creditworthiness must be acceptable to the lessor is lessor's sole discretion

## Offered Exclusively By:

Crest Realty Advisors

5507 Ranch Dr, Ste 201, Little Rock, AR 72223

**Contact:** CJ Cropper | Principal Broker

Office: 501.228.9600 Mobile: 501.993.6174

cj.cropper@crestreadvisors.com

AR Lic. # PB00007164

**Jason Cropper | Senior Associate** 

Office: 501.228.9600 Mobile: 501.993.9877

jason.cropper@crestreadvisors.com

AR Lic # SA00005068



# **STREET VIEW PHOTO**



### **NEIGHBORHOOD AERIAL**



### **REGIONAL LOCATION MAP**





# **City Demographics (2019)**

Population: 23,660 (98% urban, 2% rural). Population change since 2000: +25.0%

Males: 11,200 (47.3%) Females: 12,460 (52.7%)

Median resident age: 38.8 years Arkansas: 29.0 years

Estimated median household income: \$40,427 Arkansas: \$48.952

Estimated per capita income: \$21,497 (it was \$16,553 in 2000)

Read more: http://www.city-data.com/city/Searcy-Arkansas.html

### **SURVEY**



### **ZONING MAP**





### CONFIDENTIALITY & DISCLAIMER NOTICE

The information contained in the following Marketing Brochure is proprietary and strictly confidential. It is intended to be reviewed only by the party receiving it from Crest Realty Advisors and should not be made available to any other person or entity without the written consent of Crest Realty Advisors.