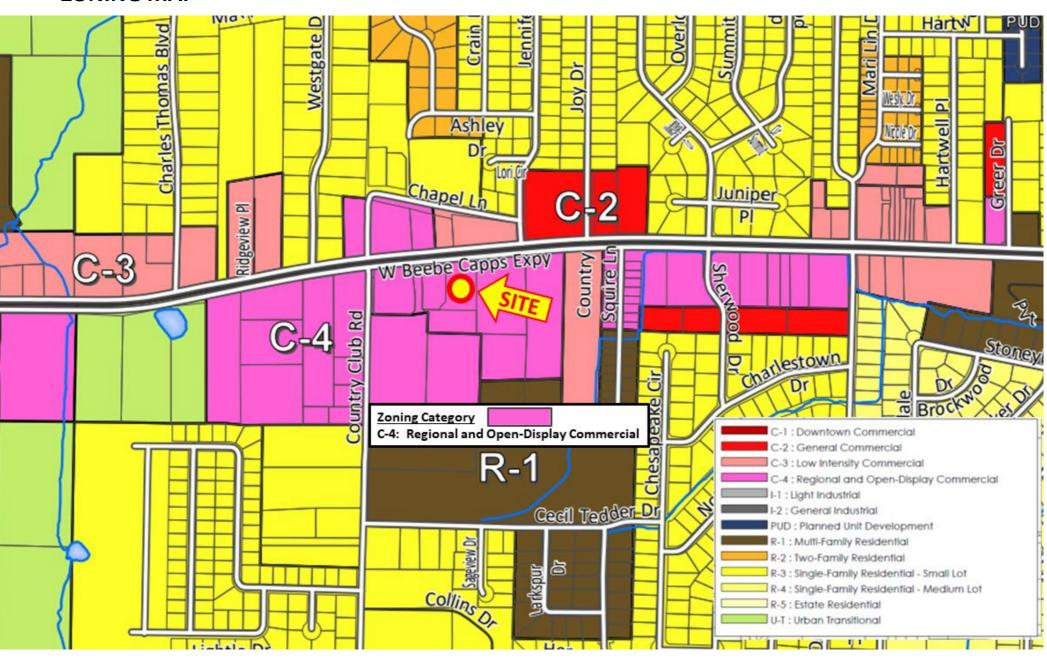

ropper | Principal Broker

Office: 501.228.9600 Mobile: 501.993.6174

cj.cropper@crestreadvisors.com

AR Lic. # PB00007164

**Jason Cropper | Senior Associate** 

Office: 501.228.9600 Mobile: 501.993.9877

jason.cropper@crestreadvisors.com

AR Lic # SA00005068



# **STREET VIEW PHOTO**



### **NEIGHBORHOOD AERIAL**



### **REGIONAL LOCATION MAP**





# **City Demographics (2019)**

Population: 23,660 (98% urban, 2% rural). Population change since 2000: +25.0%

Males: 11,200 (47.3%) Females: 12,460 (52.7%)

Median resident age: 38.8 years Arkansas: 29.0 years

Estimated median household income: \$40,427 Arkansas: \$48.952

Estimated per capita income: \$21,497 (it was \$16,553 in 2000)

Read more: http://www.city-data.com/city/Searcy-Arkansas.html

### **SURVEY**



### **ZONING MAP**





### CONFIDENTIALITY & DISCLAIMER NOTICE

The information contained in the following Marketing Brochure is proprietary and strictly confidential. It is intended to be reviewed only by the party receiving it from Crest Realty Advisors and should not be made available to any other person or entity without the written consent of Crest Realty Advisors. This Marketing Brochure has been prepared to provide summary, unverified information to prospective purchasers, and to establish only a preliminary level of interest in the subject property. The information contained herein is not a substitute for a thorough due diligence investigation. Crest Realty Advisors has not made any investigation, and makes no warranty or representation, with respect to the size of the property. The information conta