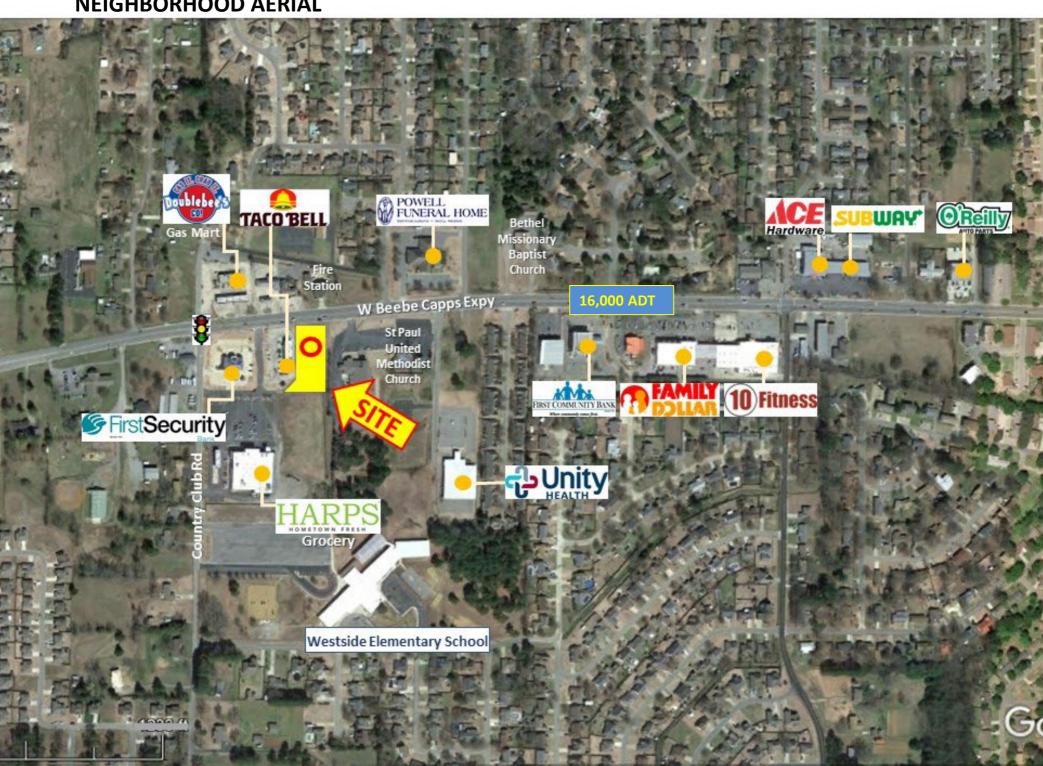

GROUND LEASE

1.10 ac Commercial Lot

2511 W Beebe Capps Expwy Searcy, Arkansas 72143



Sale Price: \$450,000

Ground Lease: \$35,000/year, payable monthly \*

\* Lease amount is for first 5 years of minimum 10-year lease, increasing 10% every 5 years; Lessee's financial strength and creditworthiness must be acceptable to the lessor is lessor's sole discretion

## Offered Exclusively By:

Crest Realty Advisors

5507 Ranch Dr, Ste 201, Little Rock, AR 72223

**Contact:** CJ Cropper | Principal Broker

Office: 501.228.9600 Mobile: 501.993.6174

cj.cropper@crestreadvisors.com

AR Lic. # PB00007164

**Jason Cropper | Senior Associate** 

Office: 501.228.9600 Mobile: 501.993.9877

jason.cropper@crestreadvisors.com

AR Lic # SA00005068



# **STREET VIEW PHOTO**



### **NEIGHBORHOOD AERIAL**



### **REGIONAL LOCATION MAP**





# **City Demographics (2019)**

Population: 23,660 (98% urban, 2% rural). Population change since 2000: +25.0%

Males: 11,200 (47.3%) Females: 12,460 (52.7%)

Median resident age: 38.8 years Arkansas: 29.0 years

Estimated median household income: \$40,427 Arkansas: \$48.952

Estimated per capita income: \$21,497 (it was \$16,553 in 2000)

Read more: http://www.city-data.com/city/Searcy-Arkansas.html

### **SURVEY**



### **ZONING MAP**





### CONFIDENTIALITY & DISCLAIMER NOTICE

The information contained in the following Marketing Brochure is proprietary and strictly confidential. It is intended to be reviewed only by the party receiving it from Crest Realty Advisors and should not be made available to any other person or entity without the written