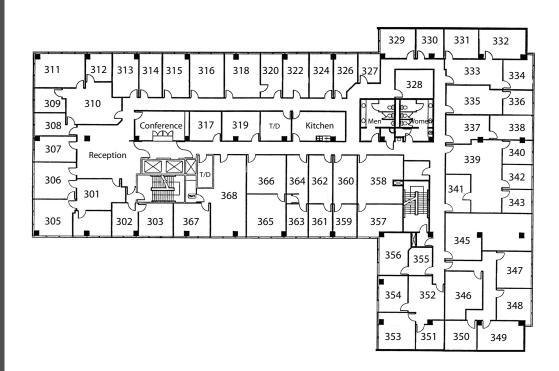

## Torrance

3655 Torrance Blvd, 3rd Floor, Torrance, CA 90503

Highly professional private offices for individuals and teams that are flexible and scaled for growth. MEETING ROOMS

Spacious, well-appointed meeting rooms with onsite administrative support. Available for an hour, day or longer.

### PREMIER Amenities

Our private suites can be easily customized to fit your desired aesthetic and brand.

- Private Offices
- Team Rooms
- High Speed Internet
- Telephone Answering
- Mail Collection
- Equipped Kitchen
- Day Offices
- Meeting Rooms
- Daily Janitorial
- Furnished or Unfurnished