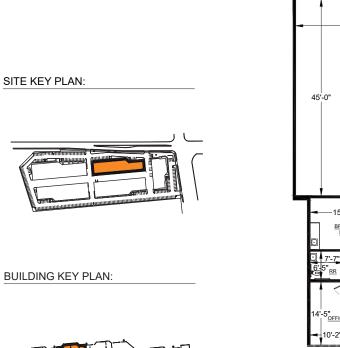

| ±4,884 SF for Lease         | ±3,206 SF Warehouse                         |
|-----------------------------|---------------------------------------------|
| ±1,658 SF Office            | Fully Sprinklered and Insulated             |
| Two (2) Grade Level Doors   | Ample Parking and Drive-Around Truck Access |
| 16'-18' Warehouse Clearance | Clear Span, No Columns                      |