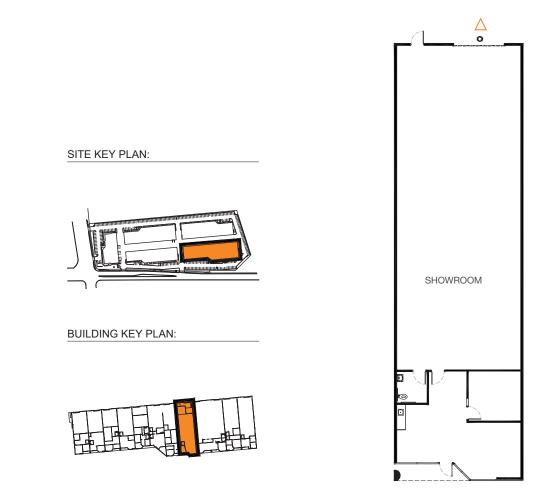

\*Not to scale, all measurements to be verified by tenant

| ±3,120 SF for Lease         | Large Showroom                              |
|-----------------------------|---------------------------------------------|
| ±229 SF Office              | Fully Sprinklered and Insulated             |
| Two (2) Grade Level Doors   | Ample Parking and Drive-Around Truck Access |
| 16'-18' Warehouse Clearance | Clear Span, No Columns                      |
|                             |                                             |