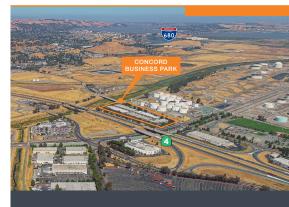

### 1590 SOLANO WAY 5600-5750 IMHOFF DRIVE | CONCORD | CA | 94520

CONCORD BUSINESS PARK

### **PROJECT HIGHLIGHTS**

- Five (5) Concrete Tilt-Up Buildings with Premier North Concord Location Visible from Highway 4
- Excellent Proximity to Hwy 4 & I-680
- Grade-Level Loading Access
- Ample Parking and Drive-Around Truck Access
- Project Offers a Variety of Sizes and Configurations
- Clean, Meticulously Maintained Project with Professional Landscaping and Image
- Fully Sprinklered and Insulated
- Zoning: Light Industrial (Contra Costa County)
- ±2.0/1,000 SF Parking