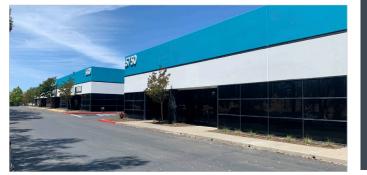

### **PROJECT HIGHLIGHTS**

- Five (5) Concrete Tilt-Up Buildings with Premier North Concord Location Visible from Highway 4
- Excellent Proximity to Hwy 4 & I-680
- Grade-Level Loading Access
- Ample Parking and Drive-Around Truck Access
- Project Offers a Variety of Sizes and Configurations
- Clean, Meticulously Maintained Project with Professional Landscaping and Image
- Fully Sprinklered and Insulated
- Zoning: Light Industrial (Contra Costa County)
- ±2.0/1,000 SF Parking