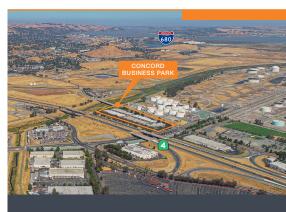

### 1590 SOLANO WAY 5600-5750 IMHOFF DRIVE | CONCORD | CA | 94520

CONCORD BUSINESS PARK

### **PROJECT HIGHLIGHTS**

- Five (5) Concrete Tilt-Up Buildings with Premier North Concord Location Visible from Highway 4
- Excellent Proximity to Hwy 4 & I-680
- Grade-Level Loading Access
- Ample Parking and Drive-Around Truck Access
- Project Offers a Variety of Sizes and Configurations
- Clean, Meticulously Maintained Project with Professional Landscaping and Image
- Fully Sprinklered and Insulated
- Zoning: Light Industrial (Contra Costa County)
- ±2.0/1,000 SF Parking