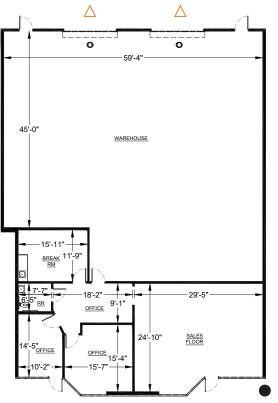

\*Not to scale, all measurements to be verified by tenant

| ±3,120 SF for Lease         | Large Showroom                              |
|-----------------------------|---------------------------------------------|
| ±229 SF Office              | Fully Sprinklered and Insulated             |
| Two (2) Grade Level Doors   | Ample Parking and Drive-Around Truck Access |
| 16'-18' Warehouse Clearance | Clear Span, No Columns                      |
|                             |                                             |

| ±4,884 SF for Lease         | ±3,206 SF Warehouse                         |
|-----------------------------|---------------------------------------------|
| ±1,658 SF Office            | Fully Sprinklered and Insulated             |
| Two (2) Grade Level Doors   | Ample Parking and Drive-Around Truck Access |
| 16'-18' Warehouse Clearance | Clear Span, No Columns                      |