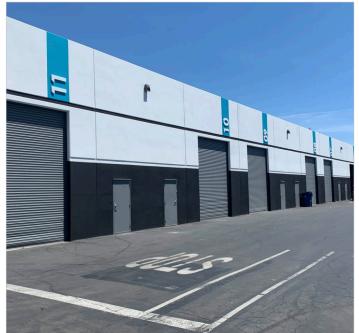

\*Not to scale, all measurements to be verified by tenant

| ±3,120 SF for Lease         | Large Showroom                              |
|-----------------------------|---------------------------------------------|
| ±229 SF Office              | Fully Sprinklered and Insulated             |
| Two (2) Grade Level Doors   | Ample Parking and Drive-Around Truck Access |
| 16'-18' Warehouse Clearance | Clear Span, No Columns                      |
|                             |                                             |

| ±4,884 SF for Lease         | ±3,206 SF Warehouse                         |
|-----------------------------|---------------------------------------------|
| ±1,658 SF Office            | Fully Sprinklered and Insulated             |
| Two (2) Grade Level Doors   | Ample Parking and Drive-Around Truck Access |
| 16'-18' Warehouse Clearance | Clear Span, No Columns                      |