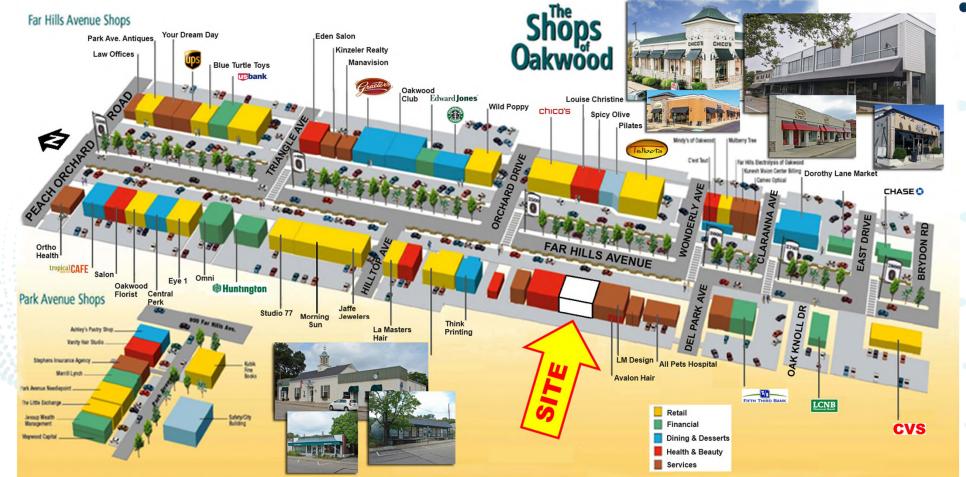

#### RETAIL / OFFICE FOR LEASE 2533-2537 FAR HILLS AVENUE, OAKWOOD, OH 45419

- Newly renovated 8,650 SF building located in the heart of "Downtown Oakwood"
- Densely populated with high incomes
- Area tenants include Starbucks, Chico's, Talbots, Graeter's Ice Cream, Edward Jones, Tropical Smoothie Café, plus other local boutiques and restaurants

• Dedicated parking lot in back plus on-street parking