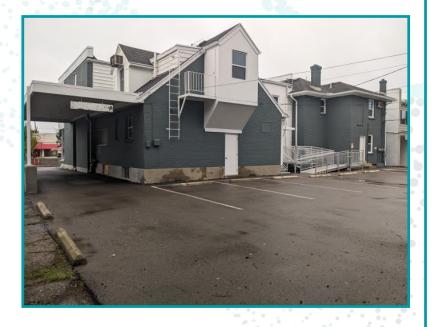

#### RETAIL / OFFICE FOR LEASE 2533-2537 FAR HILLS AVENUE, OAKWOOD, OH 45419

- Newly renovated 8,650 SF building located in the heart of "Downtown Oakwood"
- Densely populated with high incomes
- Area tenants include Starbucks, Chico's, Talbots, Graeter's Ice Cream, Edward Jones, Tropical Smoothie Café, plus other local boutiques and restaurants

• Dedicated parking lot in back plus on-street parking