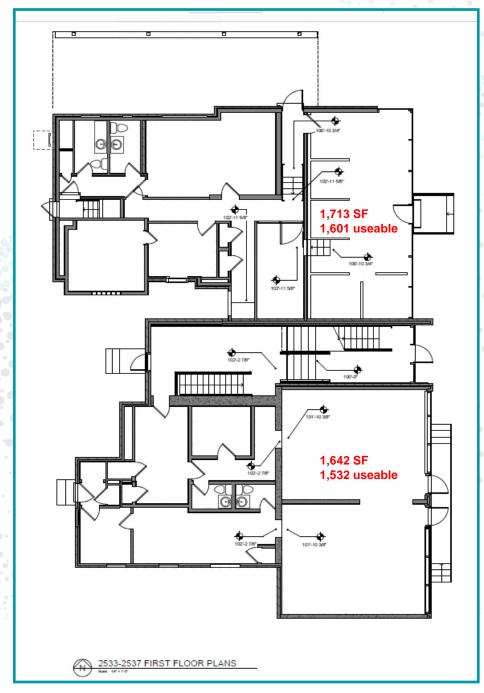

| • 1 <sup>st</sup> floor:        | # 2533:  | +/- 1,713 SF | \$24.00 psf NNN<br>plus \$5.50 psf<br>(estimated) |
|---------------------------------|----------|--------------|---------------------------------------------------|
| • 1 <sup>st</sup> floor:        | # 2537:  | +/- 1,642 SF | \$24.00 psf NNN<br>plus \$5.50 psf<br>(estimated) |
| • 2 <sup>nd</sup> floor office: |          | +/- 1,793 SF | \$15.00 psf NNN<br>plus \$5.50 psf<br>(estimated) |
| • 2 <sup>nd</sup> floor office: |          | +/- 1,873 SF | \$15.00 psf NNN<br>plus \$5.50 psf<br>(estimated) |
| <ul> <li>Basement</li> </ul>    | : space: | +/- 924 SF   | \$ 8.00 psf NNN<br>plus \$5.50 psf<br>(estimated) |
| <ul> <li>Basement</li> </ul>    | space:   | +/- 940 SF   | \$ 8.00 psf NNN<br>plus \$5.50 psf<br>(estimated) |

## SPACE PLANS

## SPACE PLANS

www.equity.net