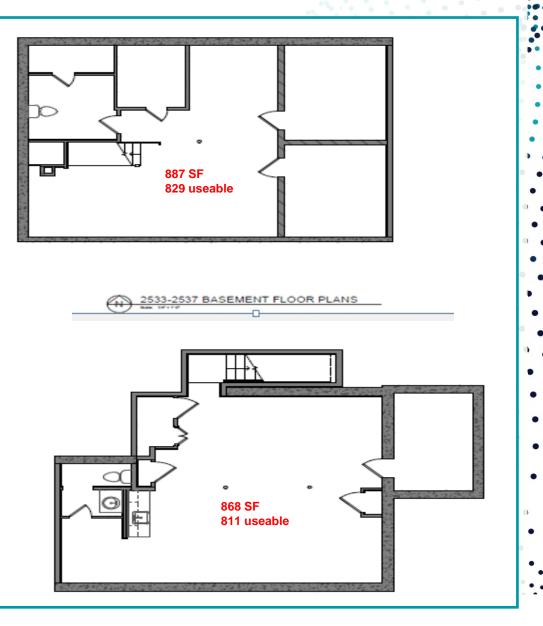

## SPACE PLANS

## SPACE PLANS

www.equity.net

| • 1 <sup>st</sup> floor:        | # 2533:  | +/- 1,713 SF | \$24.00 psf NNN<br>plus \$5.50 psf<br>(estimated) |
|---------------------------------|----------|--------------|---------------------------------------------------|
| • 1 <sup>st</sup> floor:        | # 2537:  | +/- 1,642 SF | \$24.00 psf NNN<br>plus \$5.50 psf<br>(estimated) |
| • 2 <sup>nd</sup> floor office: |          | +/- 1,793 SF | \$15.00 psf NNN<br>plus \$5.50 psf<br>(estimated) |
| • 2 <sup>nd</sup> floor office: |          | +/- 1,873 SF | \$15.00 psf NNN<br>plus \$5.50 psf<br>(estimated) |
| <ul> <li>Basement</li> </ul>    | : space: | +/- 924 SF   | \$ 8.00 psf NNN<br>plus \$5.50 psf<br>(estimated) |
| <ul> <li>Basement</li> </ul>    | space:   | +/- 940 SF   | \$ 8.00 psf NNN<br>plus \$5.50 psf<br>(estimated) |