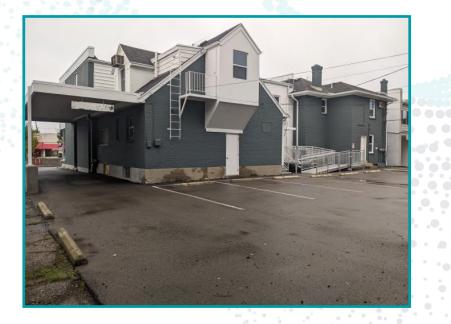

#### RETAIL / OFFICE FOR LEASE 2533-2537 FAR HILLS AVENUE, OAKWOOD, OH 45419

- Newly renovated 8,650 SF building located in the heart of "Downtown Oakwood"
- Densely populated with high incomes
- Area tenants include Starbucks, Chico's, Talbots, Graeter's Ice Cream, Edward Jones, Tropical Smoothie Café, plus other local boutiques and restaurants

• Dedicated parking lot in back plus on-street parking