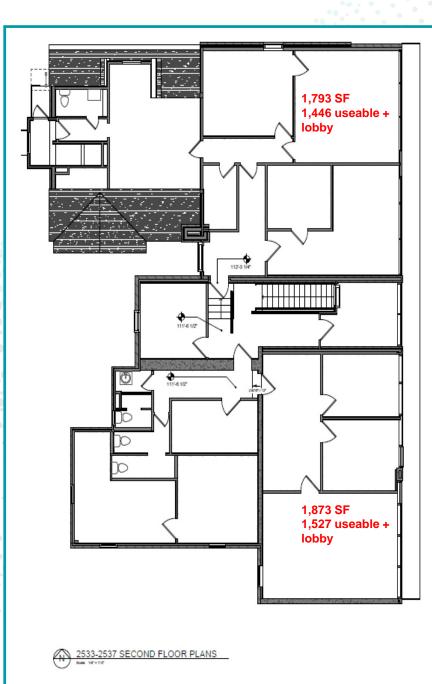

## SPACE PLANS

## SPACE PLANS

www.equity.net

| • 1 <sup>st</sup> floor:        | # 2533:  | +/- 1,713 SF | \$24.00 psf NNN<br>plus \$5.50 psf<br>(estimated) |
|---------------------------------|----------|--------------|---------------------------------------------------|
| • 1 <sup>st</sup> floor:        | # 2537:  | +/- 1,642 SF | \$24.00 psf NNN<br>plus \$5.50 psf<br>(estimated) |
| • 2 <sup>nd</sup> floor office: |          | +/- 1,793 SF | \$15.00 psf NNN<br>plus \$5.50 psf<br>(estimated) |
| • 2 <sup>nd</sup> floor office: |          | +/- 1,873 SF | \$15.00 psf NNN<br>plus \$5.50 psf<br>(estimated) |
| <ul> <li>Basement</li> </ul>    | : space: | +/- 924 SF   | \$ 8.00 psf NNN<br>plus \$5.50 psf<br>(estimated) |
| <ul> <li>Basement</li> </ul>    | space:   | +/- 940 SF   | \$ 8.00 psf NNN<br>plus \$5.50 psf<br>(estimated) |