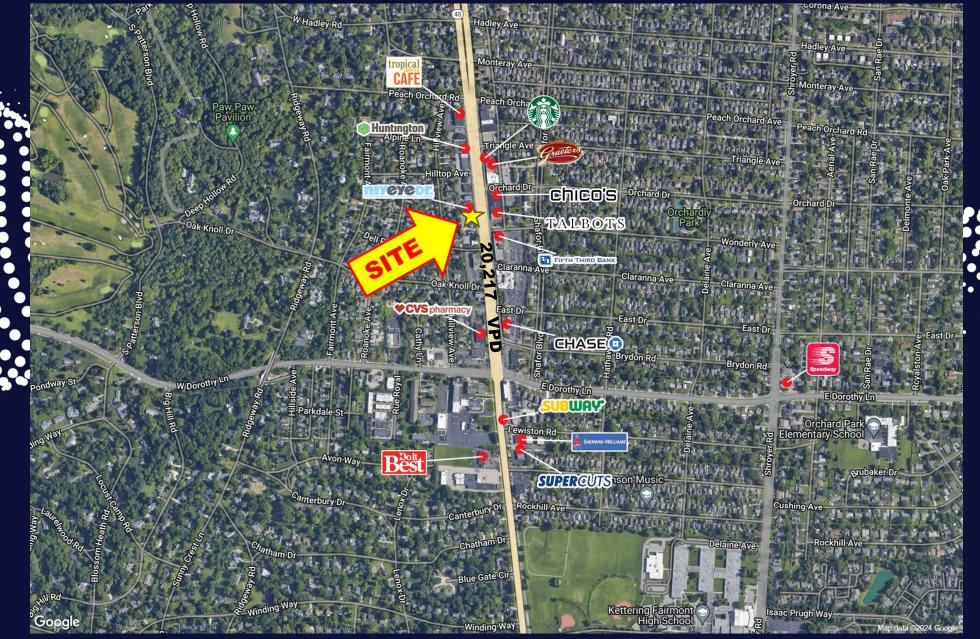

#### RETAIL / OFFICE FOR LEASE 2533-2537 FAR HILLS AVENUE, OAKWOOD, OH 45419

- Newly renovated 8,650 SF building located in the heart of "Downtown Oakwood"
- Densely populated with high incomes
- Area tenants include Starbucks, Chico's, Talbots, Graeter's Ice Cream, Edward Jones, Tropical Smoothie Café, plus other local boutiques and restaurants

• Dedicated parking lot in back plus on-street parking