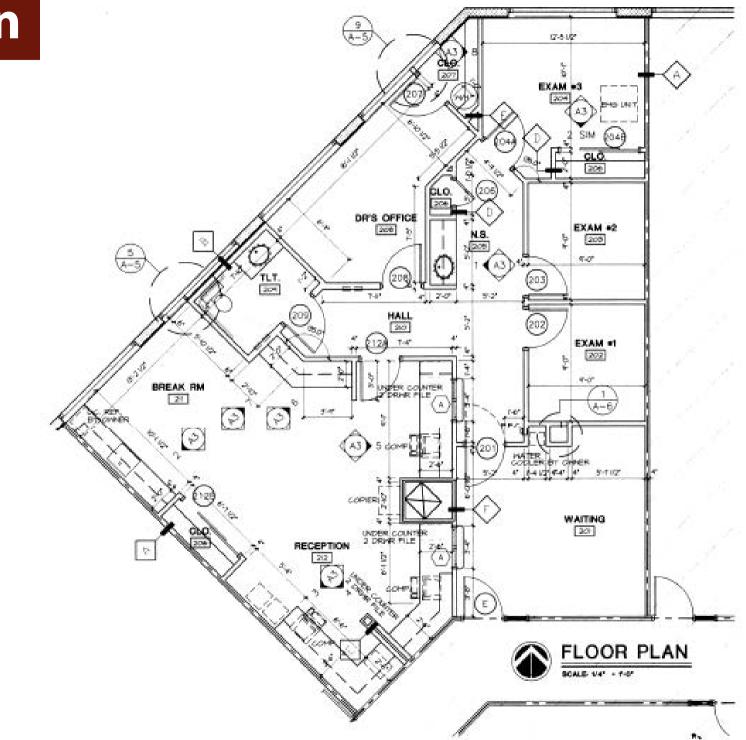

velopment Mixed-use <a href="https://www.gulfshorebusiness.com/major-redevelopment-project-proposed-in-downtown-naples/">https://www.gulfshorebusiness.com/major-redevelopment-project-proposed-in-downtown-naples/</a>
- Naples Square Mixed use <u>https://www.gulfshorebusiness.com/gb\_daily/construction-underway-on-ac-hotel-by-marriott-at-naples-square/</u>
- Gulf shore Playhouse Commercial

https://www.gulfshoreplayhouse.org/

1 MILE 3 MILES 5 MILES Subject Property 3,856 112,092 44,111 2022 Total Population 57.7 Yrs 56.8 Yrs 48.8 Yrs 2022 Median Age \$105,262 \$69,207 \$74,300 2022 Average Household Income \$887 \$1,030 \$1,055 2022 Average Medical Spending



Office: 239.261.4744 / Fax: 239.263.4142

WWW.WELSHFL.COM

L.COM 2950 Tamiami Trail N. Suite 200, Naples FL. 34103

### Floor Plan





# **Building Exterior**