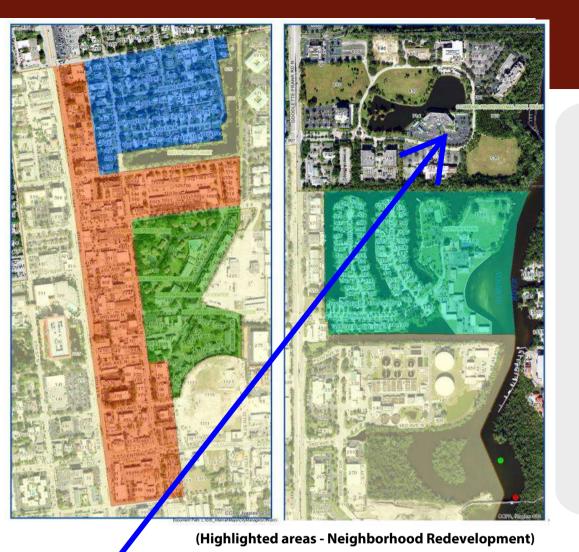

### Approved Downtown Redevelopment Projects

- Metropolitan Naples Mixed-use
   <a href="https://www.metropolitannaples.com/">https://www.metropolitannaples.com/</a>
- Downtown Naples Redevelopment Mixed-use <a href="https://www.gulfshorebusiness.com/major-redevelopment-project-proposed-in-downtown-naples/">https://www.gulfshorebusiness.com/major-redevelopment-project-proposed-in-downtown-naples/</a>
- Naples Square Mixed use <u>https://www.gulfshorebusiness.com/gb\_daily/construction-underway-on-ac-hotel-by-marriott-at-naples-square/</u>
- Gulf shore Playhouse Commercial

https://www.gulfshoreplayhouse.org/

1 MILE 3 MILES 5 MILES Subject Property 3,856 112,092 44,111 2022 Total Population 57.7 Yrs 56.8 Yrs 48.8 Yrs 2022 Median Age \$105,262 \$69,207 \$74,300 2022 Average Household Income \$887 \$1,030 \$1,055 2022 Average Medical Spending