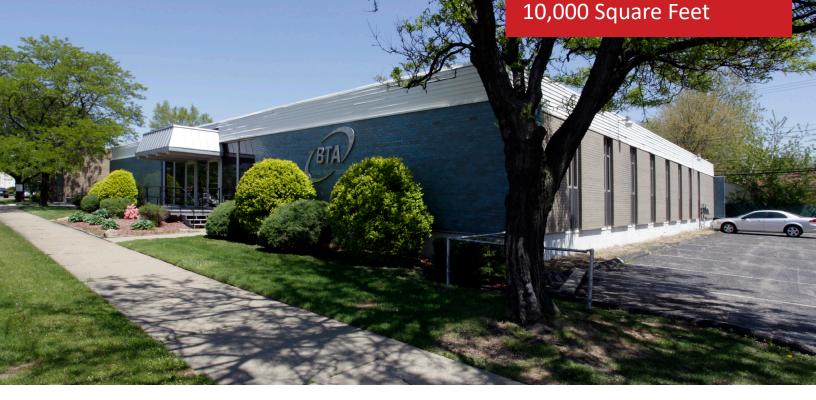

# **FOR LEASE** 21850 Greenfield Road Oak Park, Michigan

- 10,000 Sq. Ft. Office Building Available
- Available on April 1, 2024, Tenant is Relocating
- There is a ADA Entrance with a Large Bull Pen Area
- Twenty (20) Private Offices on the Exterior, Two (2) Conference Rooms, and Three (3) Restrooms, One (1) Being Executive
- Signage Available
- Across From the New Costco Business Center
- Near M-10 (Lodge) and I-696 Freeways, Providence Hospital Southfield, and 15 Minutes from Downtown Detroit
- Close by Restaurants and Shopping Centers
- New Apartments Currently Under Construction

#### Description

- 10,000 Sq. Ft. office building available
- Available on April 1, 2024, Tenant relocating
- There is a ADA entrance with a large bull pen area
- Twenty (20) private offices on the exterior, Two (2) conference rooms, and three (3) restrooms, one (1) being executive
- Signage available
- Across from the new Costco Business Center
- Near M-10 (Lodge) and I-696 freeways, Providence Hospital Southfield, and 15 Minutes from downtown Detroit
- Close by restaurants and shopping centers
- New apartments currently under construction