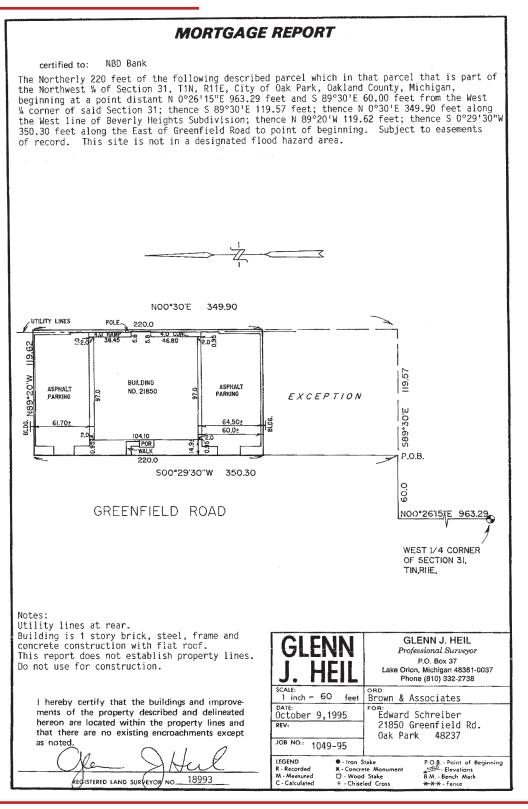

## **BUILDING SPECIFICATIONS**

| Zoning        | Retail / Office           | Total Building Square Feet | 10,000 SF |
|---------------|---------------------------|----------------------------|-----------|
| Lot Size      | 0.61 AC                   | Square Feet Available      | 10,000 SF |
| Year Built    | 1937 Renovated 2000       | Office Square Feet         | 10,000 SF |
|               |                           |                            |           |
| ·             |                           |                            |           |
| Location      | On Greenfield / Between 8 | Construction               | Brick     |
|               | & 9 Mile                  |                            |           |
| Gas           | Forced Air                | Restrooms                  | One (1)   |
| Traffic Count | 33,478 Cars Per Day       | Parking                    | 40 Spots  |
| Frontage      | 220 on Greenfield         | Water                      | City      |
|               |                           |                            |           |