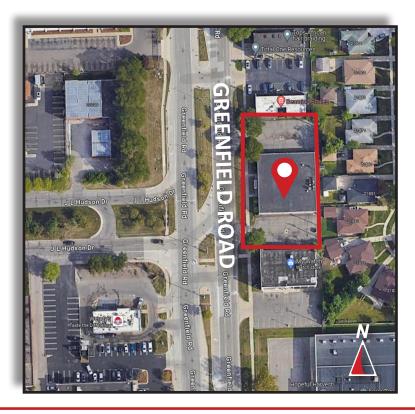

## **BUILDING SPECIFICATIONS**

| Zoning        | Retail / Office           | Total Building Square Feet | 10,000 SF |
|---------------|---------------------------|----------------------------|-----------|
| Lot Size      | 0.61 AC                   | Square Feet Available      | 10,000 SF |
| Year Built    | 1937 Renovated 2000       | Office Square Feet         | 10,000 SF |
|               |                           |                            |           |
| ·             |                           |                            |           |
| Location      | On Greenfield / Between 8 | Construction               | Brick     |
|               | & 9 Mile                  |                            |           |
| Gas           | Forced Air                | Restrooms                  | One (1)   |
| Traffic Count | 33,478 Cars Per Day       | Parking                    | 40 Spots  |
| Frontage      | 220 on Greenfield         | Water                      | City      |
|               |                           |                            |           |