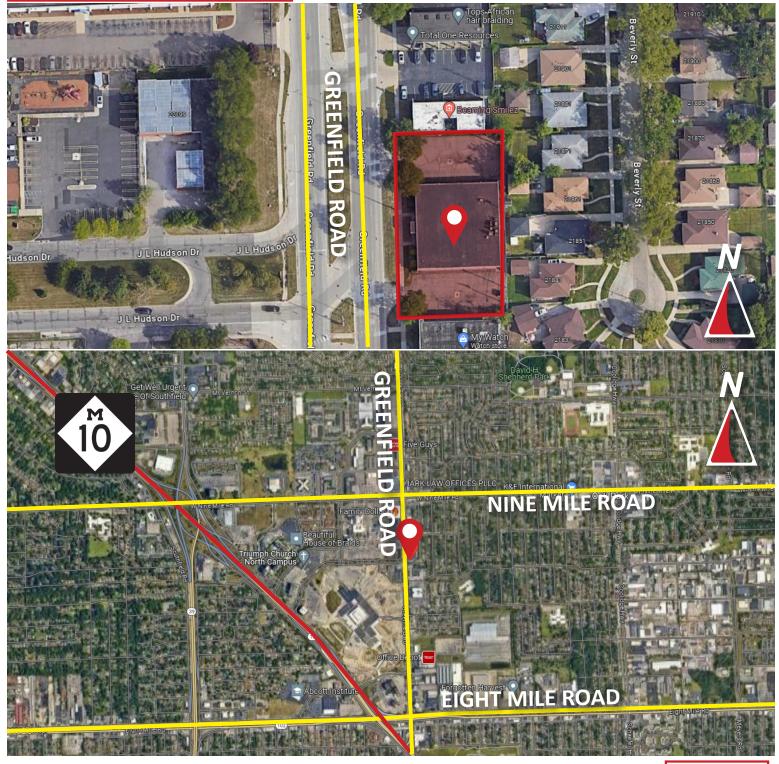

# **FOR LEASE** 21850 Greenfield Road Oak Park, Michigan

- 10,000 Sq. Ft. Office Building Available
- Available on April 1, 2024, Tenant is Relocating
- There is a ADA Entrance with a Large Bull Pen Area
- Twenty (20) Private Offices on the Exterior, Two (2) Conference Rooms, and Three (3) Restrooms, One (1) Being Executive
- Signage Available
- Across From the New Costco Business Center
- Near M-10 (Lodge) and I-696 Freeways, Providence Hospital Southfield, and 15 Minutes from Downtown Detroit
- Close by Restaurants and Shopping Centers
- New Apartments Currently Under Construction

## **BUILDING SPECIFICATIONS**

| Zoning        | Retail / Office           | Total Building Square Feet | 10,000 SF |
|---------------|---------------------------|----------------------------|-----------|
| Lot Size      | 0.61 AC                   | Square Feet Available      | 10,000 SF |
| Year Built    | 1937 Renovated 2000       | Office Square Feet         | 10,000 SF |
|               |                           |                            |           |
| ·             |                           |                            |           |
| Location      | On Greenfield / Between 8 | Construction               | Brick     |
|               | & 9 Mile                  |                            |           |
| Gas           | Forced Air                | Restrooms                  | One (1)   |
| Traffic Count | 33,478 Cars Per Day       | Parking                    | 40 Spots  |
| Frontage      | 220 on Greenfield         | Water                      | City      |
|               |                           |                            |           |

#### Description

- 10,000 Sq. Ft. office building available
- Available on April 1, 2024, Tenant relocating
- There is a ADA entrance with a large bull pen area
- Twenty (20) private offices on the exterior, Two (2) conference rooms, and three (3) restrooms, one (1) being executive
- Signage available
- Across from the new Costco Business Center
- Near M-10 (Lodge) and I-696 freeways, Providence Hospital Southfield, and 15 Minutes from downtown Detroit
- Close by restaurants and shopping centers
- New apartments currently under construction

## **FOR LEASE** 21850 Greenfield Road Oak Park, MI

## **FOR LEASE** 21850 Greenfield Road Oak Park, MI

Burger

248.536.2888 www.burgercollc.com 38345 W. 10 Mile Road, Suite 100 Farmington Hills, MI 48335