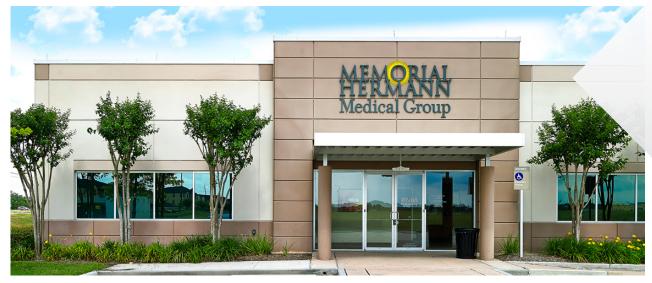

## **ABOUT THE PROPERTY**

Located just off Highway 288 and minutes from I-45 or Sam Houston Tollway, Pearland Medical Plaza 1 is a 2-story Class A medical office building conveniently located on the campus of the Memorial Hermann Pearland Hospital. The MOB offers an amenity rich environment including an on-site pharmacy, excellent tenant mix, and an abundance of restaurants and shopping centers in the surrounding area.

#### **BUILDING SPECS**

- 2-Story Class A Office Building
- On-Campus of the Memorial Hermann Pearland Hospital
- Over 566,876 Households within 20 Minutes
- Free Surface Parking

VIEW BUILDING VIDEO