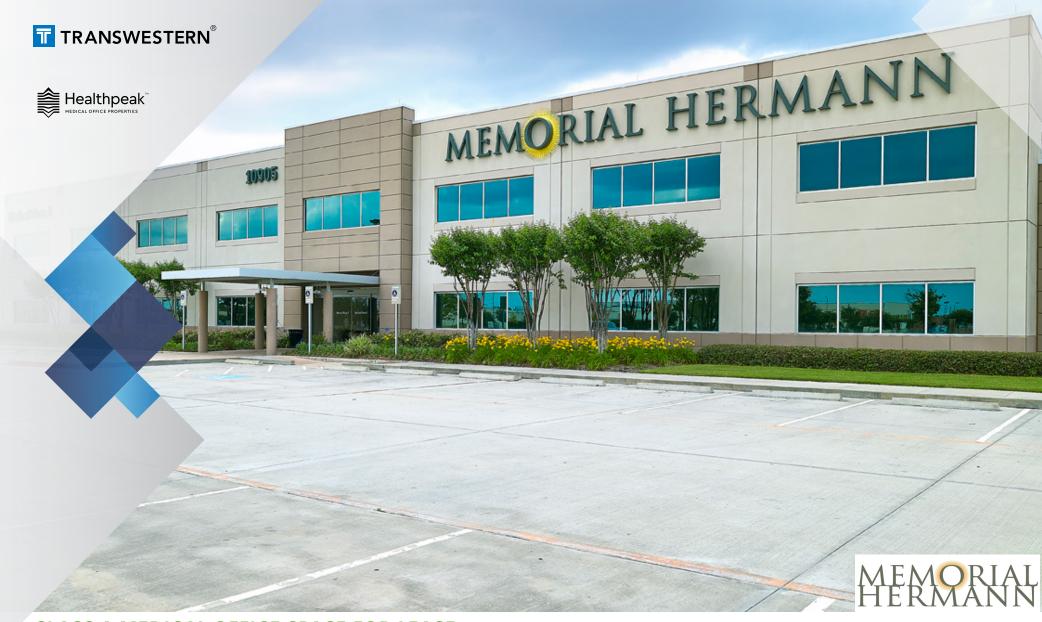

# **PEARLAND MEDICAL PLAZA 1**

10905 MEMORIAL HERMANN DRIVE | PEARLAND, TEXAS 77584

CONTACT ASHLEY CASSEL BYRD, SVP 713.490.3785

ashley.byrd@transwestern.com

## **ABOUT THE PROPERTY**

Located just off Highway 288 and minutes from I-45 or Sam Houston Tollway, Pearland Medical Plaza 1 is a 2-story Class A medical office building conveniently located on the campus of the Memorial Hermann Pearland Hospital. The MOB offers an amenity rich environment including an on-site pharmacy, excellent tenant mix, and an abundance of restaurants and shopping centers in the surrounding area.

#### **BUILDING SPECS**

- 2-Story Class A Office Building
- On-Campus of the Memorial Hermann Pearland Hospital
- Over 566,876 Households within 20 Minutes
- Free Surface Parking

VIEW BUILDING VIDEO