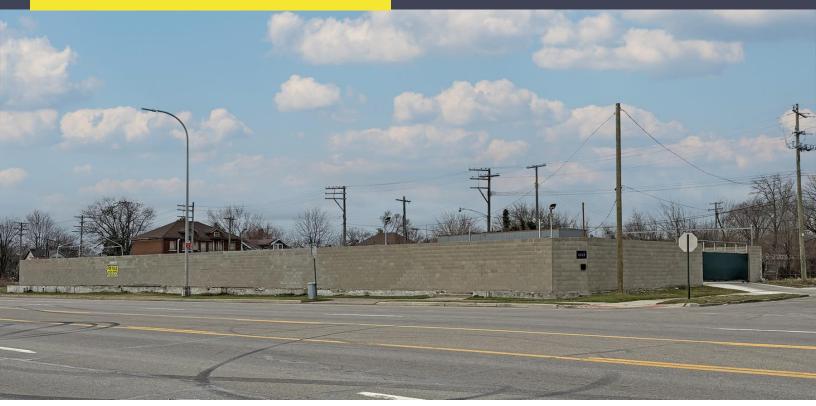

## **PROPERTY FEATURES**

- 800 square feet available
- 0.43 acre lot
- Zoned M2
- Excellent storage yard with 12' block fence, 8" reinforced concrete
- (1) automatic gate
- (3) swing gates
- New pre-fab office
- Sale Price: \$220,000 (\$275.00/sq. ft.)