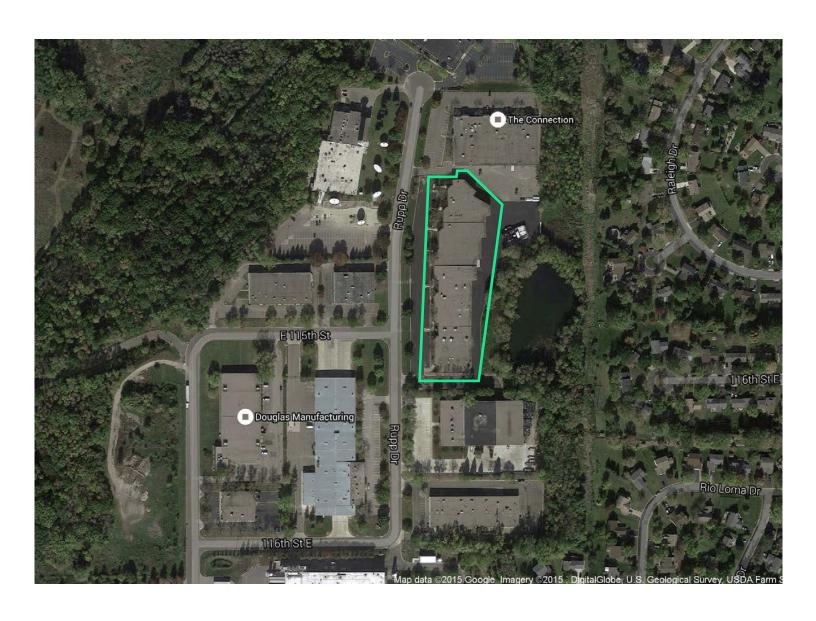

# Burnsville Bluffs III

11401-11481 Rupp Drive | Burnsville, MN



# **Property Overview**

- + Easy access to I-35W, Hwy 13, and Hwy 77
- + **Total Building:** 78,531 SF + **Loading:** 1 Dock, 1 Shared Dock
- + Available Suite 11411 + Clear Height: 18'
- + **Total Available**: 15,246 SF + **Rental Rates:** \$11,00/\$5,75 PSF
- + Office: 5,427 SF (BTS) + **2024 Est Tax/CAM:** \$4.13 PSF
- + Whse: 9,829 SF

### **Contact Us**

Bryan Van Hoof Senior Vice President +1 952 924 4624 bryan.vanhoof@cbre.com Jeff Przytarski Senior Vice President +1 952 924 4895 jeff.przytarski@cbre.com Sam Manke Senior Associate +1 763 398 9047 sam.manke@cbre.com





















## **Contact Us**

#### Bryan Van Hoof

Senior Vice President +1 952 924 4624 bryan.vanhoof@cbre.com

**Jeff Przytarski** Senior Vice President +1 952 924 4895 jeff.przytarski@cbre.com

#### Sam Manke

Senior Associate +17633989047 sam.manke@cbre.com

© 2024 CBRE, Inc. All rights reserved. This information has been obtained from sources believed reliable, but has not been verified for accuracy or completeness. You should conduct a careful, independent investigation of the property and verify all information. Any reliance on this information is solely at your own risk. CBRE and the CBRE logo are service marks of CBRE, Inc. All other marks displayed on this document are the property of their respective owners, and the use of such logos does not imply any affiliation with or endorseme