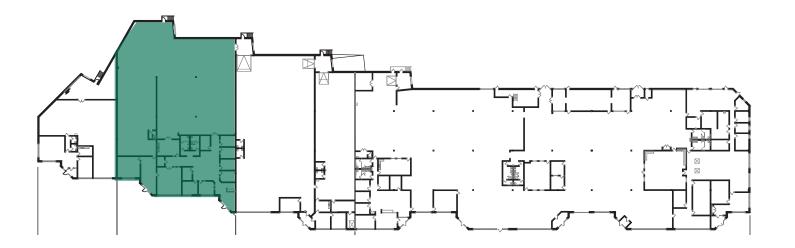

# **Property Overview**

- + Easy access to I-35W, Hwy 13, and Hwy 77
- + **Total Building:** 78,531 SF + **Loading:** 1 Dock, 1 Shared Dock
- + Available Suite 11411 + Clear Height: 18'
- + **Total Available**: 15,246 SF + **Rental Rates:** \$11,00/\$5,75 PSF
- + Office: 5,427 SF (BTS) + **2024 Est Tax/CAM:** \$4.13 PSF
- + Whse: 9,829 SF