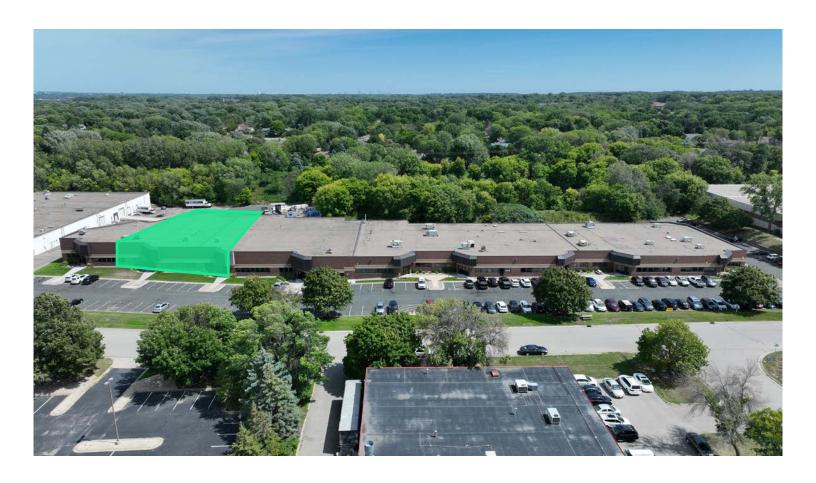

# **Property Overview**

- + Easy access to I-35W, Hwy 13, and Hwy 77
- + **Total Building:** 78,531 SF + **Loading:** 1 Dock, 1 Shared Dock
- + Available Suite 11411 + Clear Height: 18'
- + **Total Available**: 15,246 SF + **Rental Rates:** \$11,00/\$5,75 PSF
- + Office: 5,427 SF (BTS) + **2024 Est Tax/CAM:** \$4.13 PSF
- + Whse: 9,829 SF