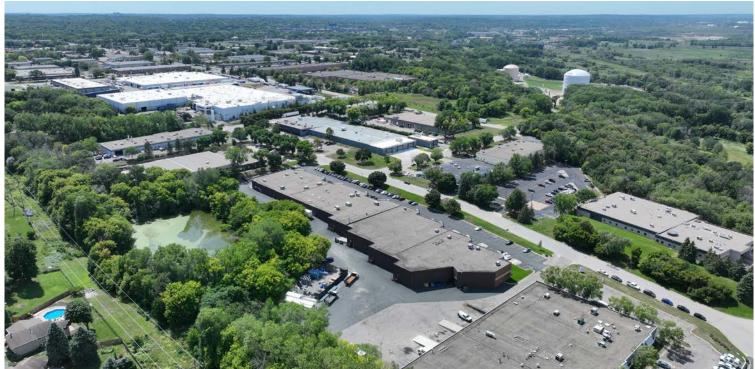

# Burnsville Bluffs III

11401-11481 Rupp Drive | Burnsville, MN



# **Property Overview**

- + Easy access to I-35W, Hwy 13, and Hwy 77
- + **Total Building:** 78,531 SF + **Loading:** 1 Dock, 1 Shared Dock
- + Available Suite 11411 + Clear Height: 18'
- + **Total Available**: 15,246 SF + **Rental Rates:** \$11,00/\$5,75 PSF
- + Office: 5,427 SF (BTS) + **2024 Est Tax/CAM:** \$4.13 PSF
- + Whse: 9,829 SF

### **Contact Us**

Bryan Van Hoof Senior Vice President +1 952 924 4624 bryan.vanhoof@cbre.com Jeff Przytarski Senior Vice President +1 952 924 4895 jeff.przytarski@cbre.com Sam Manke Senior Associate +1 763 398 9047 sam.manke@cbre.com





















## **Contact Us**

#### Bryan Van Hoof

Senior Vice President +1 952 924 4624 bryan.vanhoof@cbre.com

**Jeff Przytarski** Senior Vice President +1 952 924 4895 jeff.przytarski@cbre.com

#### Sam Manke

Senior Associate +17633989047 sam.manke@cbre.com

© 2024 CBRE, Inc. All rights reserved. This information has been obtained from sources believed reliable, but has not been verified for accuracy or completeness. You should conduct a careful, independent investigation of the property and verify all information. Any reliance on this information is solely at your own risk. CBRE and the CBRE logo are service marks of CBRE, Inc. All other marks displayed on this document are the property of their respective owners, and the use of such logos does not imply any affiliation with or endorsement of