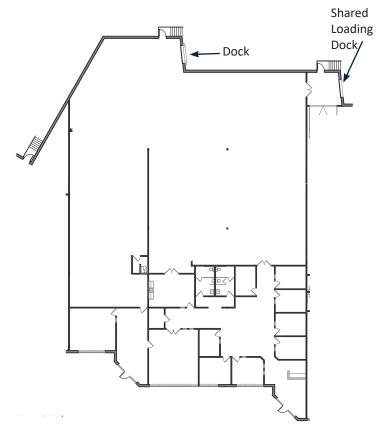

# **Property Overview**

- + Easy access to I-35W, Hwy 13, and Hwy 77
- + **Total Building:** 78,531 SF + **Loading:** 1 Dock, 1 Shared Dock
- + Available Suite 11411 + Clear Height: 18'
- + **Total Available**: 15,246 SF + **Rental Rates:** \$11,00/\$5,75 PSF
- + Office: 5,427 SF (BTS) + **2024 Est Tax/CAM:** \$4.13 PSF
- + Whse: 9,829 SF