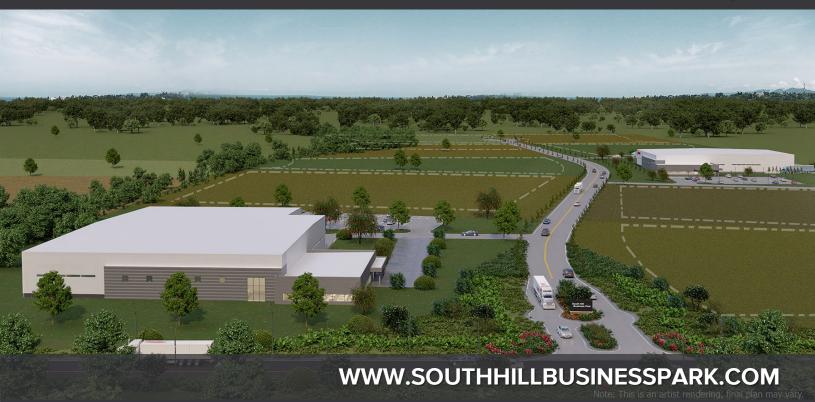

### LOTS FOR SALE BUILD-TO-SUIT FOR SALE OR LEASE

### SOUTH HILL ROAD LYON TOWNSHIP, MI

#### **PROPERTY FEATURES**

- Lots for sale from 2.93 32.85 acres
- Build-to-suit opportunities for sale or lease
- Lots can be combined for larger acreage sizes
- Exceptional development opportunity in Oakland County's fastest growing community
- Paved concrete roads and all public utilities at property line
- Minutes from Ascension Providence Hospital, Huron Valley Sinai Hospital, and University of Michigan Hospital, three of Michigan's top healthcare providers
- Flexible zoning, ideal for a variety of uses