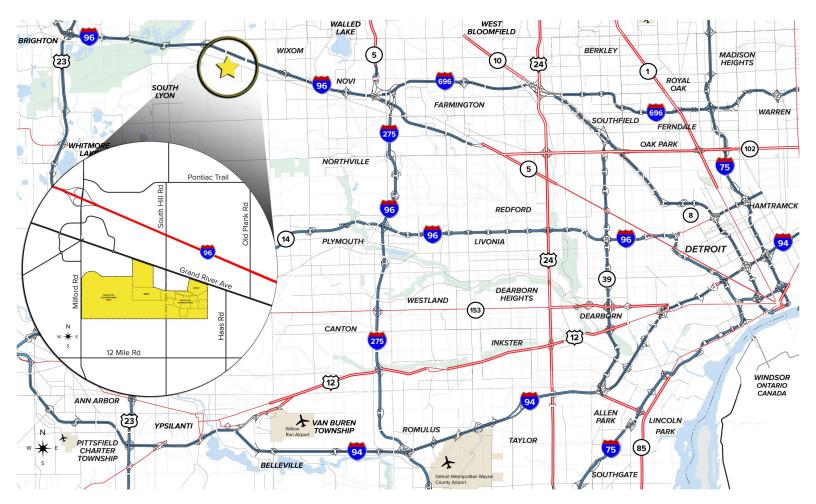

### **Regional Map**

- 35-minute drive to Detroit Metro Airport and Flint Bishop Airport
- Water, sewer and all public utilities on-site
- Convenient I-96 freeway access to major businesses, industrial, and automotive headquarters in the region
- High average daily traffic counts on I-96 freeway, Milford Rd and Grand River Ave