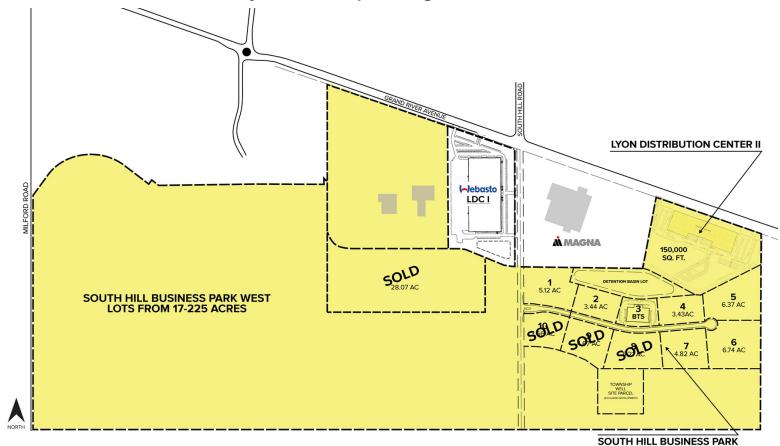

#### **Lot Prices Include Regional Detention**

| LOT#          | ACREAGE | TOTAL PRICE | PRICE/ACRE | PRICE/SQ.FT. |
|---------------|---------|-------------|------------|--------------|
| Lot 1         | 5.12 AC | \$1,664,000 | \$325,000  | \$7.45       |
| Lot 2         | 3.44 AC | \$1,118,000 | \$325,000  | \$7.45       |
| Lot 3         | 2.93 AC | \$952,250   | \$325,000  | \$7.45       |
| Lot 4         | 3.43 AC | \$1,114,750 | \$325,000  | \$7.45       |
| Lot 5         | 6.37 AC | \$2,070,250 | \$325,000  | \$7.45       |
| Lot 6         | 6.74 AC | \$2,190,500 | \$325,000  | \$7.45       |
| Lot 7         | 4.82 AC | \$1,566,500 | \$325,000  | \$7.45       |
| Lot 8 - SOLD  | 5.21 AC |             |            |              |
| Lot 9 - SOLD  | 4.67 AC |             |            |              |
| Lot 10 - SOLD | 3.66 AC |             |            |              |